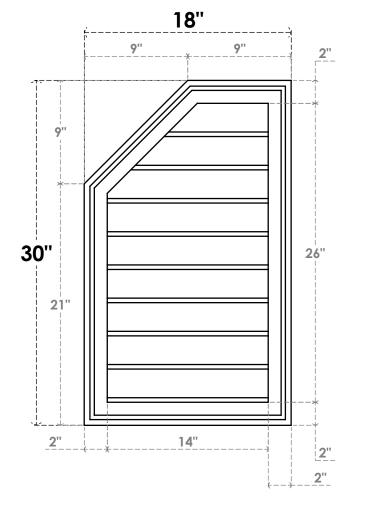

## GVPOL18X3002SN

18"W X 30"H HALF OCTAGON TOP LEFT SURFACE MOUNT PVC GABLE VENT: NON-FUNCTIONAL, W/ 2"W X 1-1/2"P BRICKMOULD FRAME

**FRONT** 

SIDE

LOUVER HEIGHT: 2 7/8" LOUVER QTY: 9

1. INSTALLATION TO BE COMPLETED IN ACCORDANCE WITH MANUFACTURER'S SPECIFICATIONS.
2. DRAWING MAY NOT BE TO SCALE