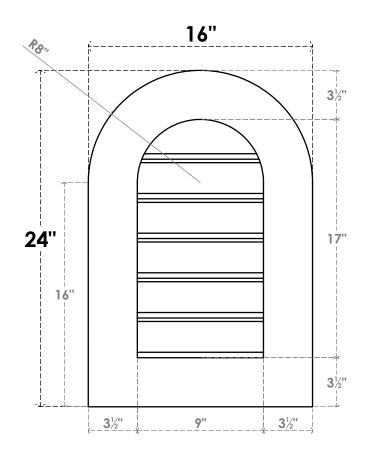

## GVPRT16X2401SF

16"W X 24"H ROUND TOP SURFACE MOUNT PVC GABLE VENT: FUNCTIONAL, W/ 3-1/2"W X 1"P STANDARD FRAME

**VENTING AREA: 11.25 SQ IN** 

LOUVER HEIGHT: 2 7/8"

LOUVER QTY: 6

**FRONT** 

SIDE

1. INSTALLATION TO BE COMPLETED IN ACCORDANCE WITH MANUFACTURER'S SPECIFICATIONS. 2. DRAWING MAY NOT BE TO SCALE