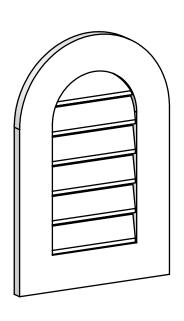

## GVPRT16X2401SF

16"W X 24"H ROUND TOP SURFACE MOUNT PVC GABLE VENT: FUNCTIONAL, W/ 3-1/2"W X 1"P STANDARD FRAME

**VENTING AREA: 11.25 SQ IN** 

LOUVER HEIGHT: 2 7/8"

LOUVER QTY: 6

**FRONT** 

SIDE

1. INSTALLATION TO BE COMPLETED IN ACCORDANCE WITH MANUFACTURER'S SPECIFICATIONS. 2. DRAWING MAY NOT BE TO SCALE