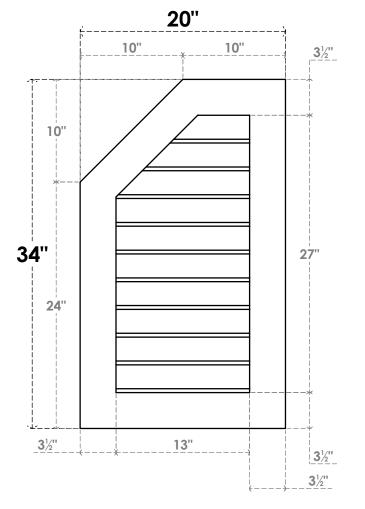

## GVPOL20X3401SN

20"W X 34"H HALF OCTAGON TOP LEFT SURFACE MOUNT PVC GABLE VENT: NON-FUNCTIONAL, W/ 3-1/2"W X 1"P STANDARD FRAME

**FRONT** 

SIDE

LOUVER HEIGHT: 2 3/4" LOUVER QTY: 10

EKENA MILLWORK 2300 WEST MAIN ST. CLARKSVILLE, TX 75426 TOLL FREE: 866-607-0453 WWW.EKENAMILLWORK.COM