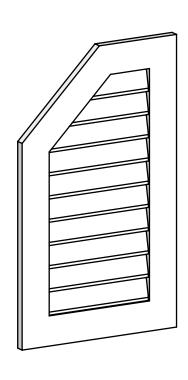

## GVPOL20X3401SN

20"W X 34"H HALF OCTAGON TOP LEFT SURFACE MOUNT PVC GABLE VENT: NON-FUNCTIONAL, W/ 3-1/2"W X 1"P STANDARD FRAME

**FRONT** 

SIDE

LOUVER HEIGHT: 2 3/4" LOUVER QTY: 10

EKENA MILLWORK 2300 WEST MAIN ST. CLARKSVILLE, TX 75426 TOLL FREE: 866-607-0453 WWW.EKENAMILLWORK.COM