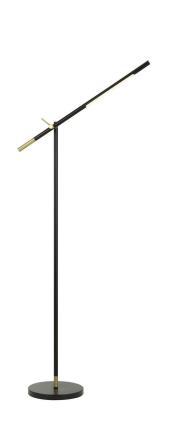

## Description

Metal LED 10W, 780 Lumen, 3K adjustable floor lamp Lifestyle Decor 780 Lumen Output 3000K Color Temperature Light On/Off Dimmer Switch Height Adjusts From 48.5-68" Two Tone Finish 68" Height Metal Floor Lamp in Black and Antique Brass Finish