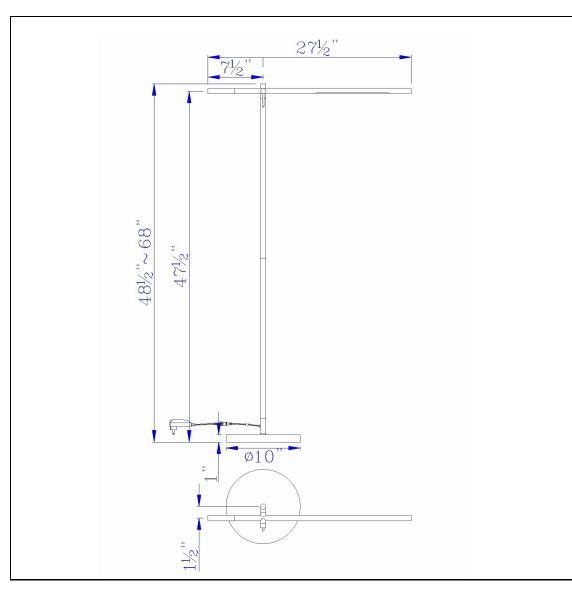

## Description

Metal LED 10W, 780 Lumen, 3K adjustable floor lamp Lifestyle Decor 780 Lumen Output 3000K Color Temperature Light On/Off Dimmer Switch Height Adjusts From 48.5-68" Two Tone Finish 68" Height Metal Floor Lamp in Black and Antique Brass Finish