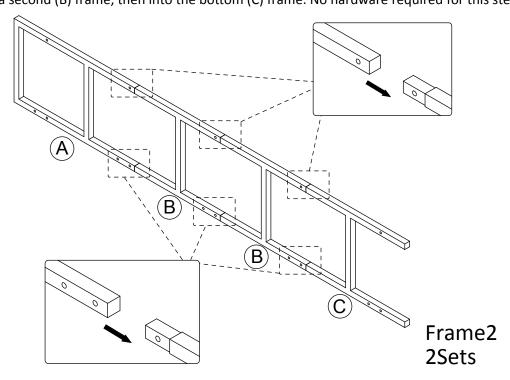

# Step 2 Assemble the two side panels (frames) by inserting the top piece (A) into (B) frame, then (B) frame in a second (B) frame, then into the bottom (C) frame. No hardware required for this step.

Please save this manual for future reference.