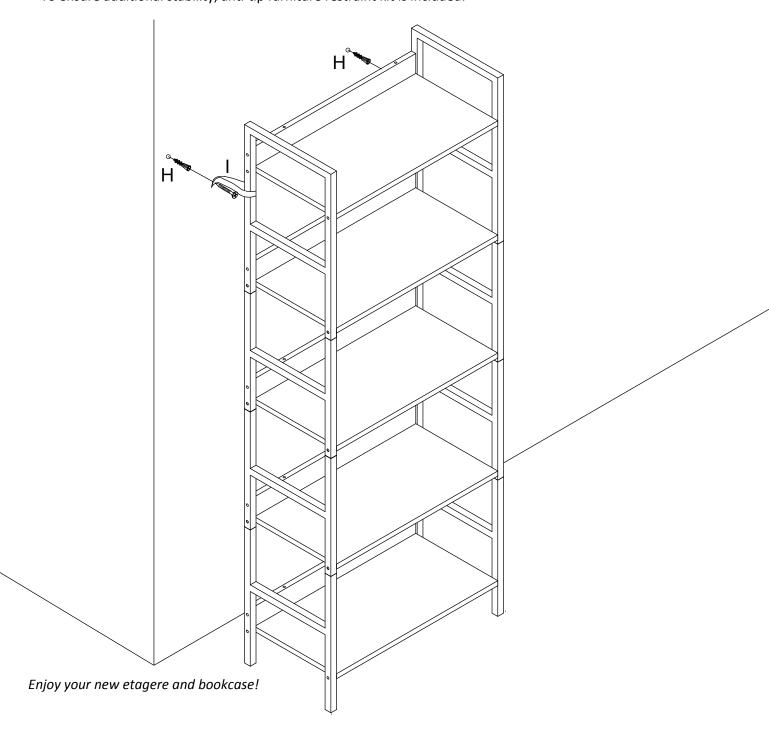

#### Step 5

Lift the bookcase into the upright position, and gently shake to ensure stability. Tighten hardware as needed. To ensure additional stability, anti-tip furniture restraint kit is included.

**WARNING: FOR YOUR SAFETY!** To avoid injury and/or damage, please do not climb on the shelves as this may cause serious bodily injuries and/or product damage.