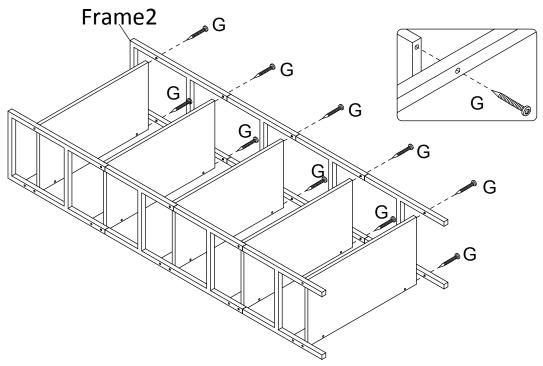

Product Name: Wood and Metal 63in. H 5-Tier EtagereB

**Step 3**Attached one frame to the left side of the five panels using (G) hardware. Be careful not to overtighten to avoid stripping of the screws.

**Step 4**Attached one frame to the right side of the five panels using (G) hardware. Be careful not to overtighten to avoid stripping of the screws.

Please save this manual for future reference.

| Product Name: | Wood and Metal 63in. H 5-Tier EtagereB |
|---------------|----------------------------------------|
|---------------|----------------------------------------|