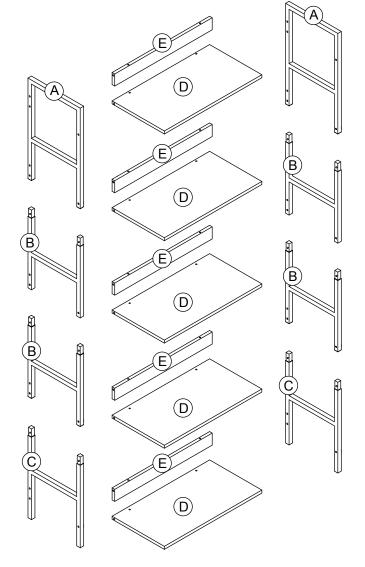

#### Hardware:

| F ×10 | G ×30 | ×1 | H ×2                                    | I×1 |
|-------|-------|----|-----------------------------------------|-----|
|       |       |    | And |     |

#### Panels:

Tools required for assembly: Allen Wrench (included). Ok to use power tools.

Please save this manual for future reference.

Product Name: Wood and Metal 63in. H 5-Tier EtagereB