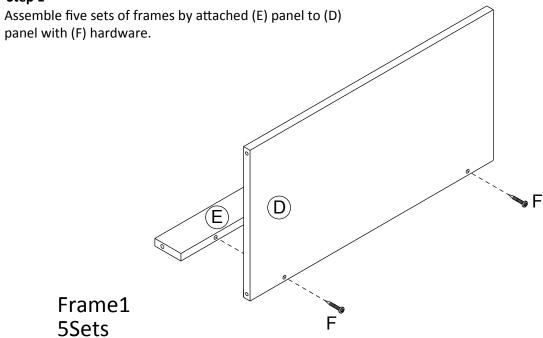

101 1101 1101 110 |

Thank you for purchasing this product. This product has been manufactured with the highest standards of safety and quality.

#### PLEASE READ ALL INSTRUCTIONS BEFORE ASSEMBLY.

Unpack all parts from Styrofoam and bubble wrap inside the carton to ensure there are no missing or damaged parts. If any parts are missing or damaged, do not attempt to assemble or use the product.

#### Hardware:

| F ×10 | G ×30 | ×1 | H ×2                                    | I×1 |
|-------|-------|----|-----------------------------------------|-----|
|       |       |    | And |     |

#### Panels:



Tools required for assembly: Allen Wrench (included). Ok to use power tools.

Please save this manual for future reference.

Product Name: Wood and Metal 63in. H 5-Tier EtagereB

#### Step 1



# Step 2 Assemble the two side panels (frames) by inserting the top piece (A) into (B) frame, then (B) frame in a second (B) frame, then into the bottom (C) frame. No hardware required for this step.



Please save this manual for future reference.

Product Name: Wood and Metal 63in. H 5-Tier EtagereB

**Step 3**Attached one frame to the left side of the five panels using (G) hardware. Be careful not to overtighten to avoid stripping of the screws.



**Step 4**Attached one frame to the right side of the five panels using (G) hardware. Be careful not to overtighten to avoid stripping of the screws.



Please save this manual for future reference.

| Product Name: | Wood and Metal 63in. H 5-Tier EtagereB |
|---------------|----------------------------------------|
|---------------|-------