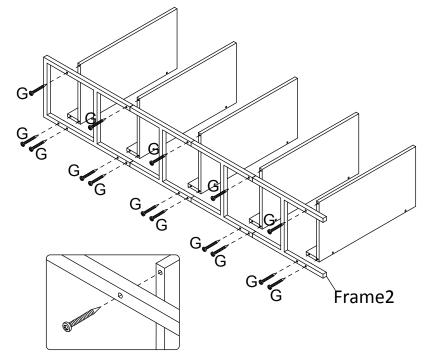

Product Name: Wood and Metal 63in. H 5-Tier EtagereB

**Step 3**Attached one frame to the left side of the five panels using (G) hardware. Be careful not to overtighten to avoid stripping of the screws.

**Step 4**Attached one frame to the right side of the five panels using (G) hardware. Be careful not to overtighten to avoid stripping of the screws.

Please save this manual for future reference.

| Product Name: | Wood and Metal 63in. H 5-Tier EtagereB |
|---------------|----------------------------------------|
|---------------|----------------------------------------|