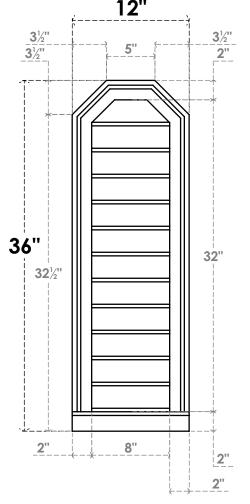

## GVPOT12X3603SN

12"W X 36"H OCTAGONAL TOP SURFACE MOUNT PVC GABLE VENT: NON-FUNCTIONAL, W/ 2"W X 2"P BRICKMOULD SILL FRAME 12"

LOUVER HEIGHT: 2 5/8"

LOUVER QTY: 12

**FRONT** 

**NOTES** 

SIDE

EKENA MILLWORK 2300 WEST MAIN ST. CLARKSVILLE, TX 75426 TOLL FREE: 866-607-0453 WWW.EKENAMILLWORK.COM