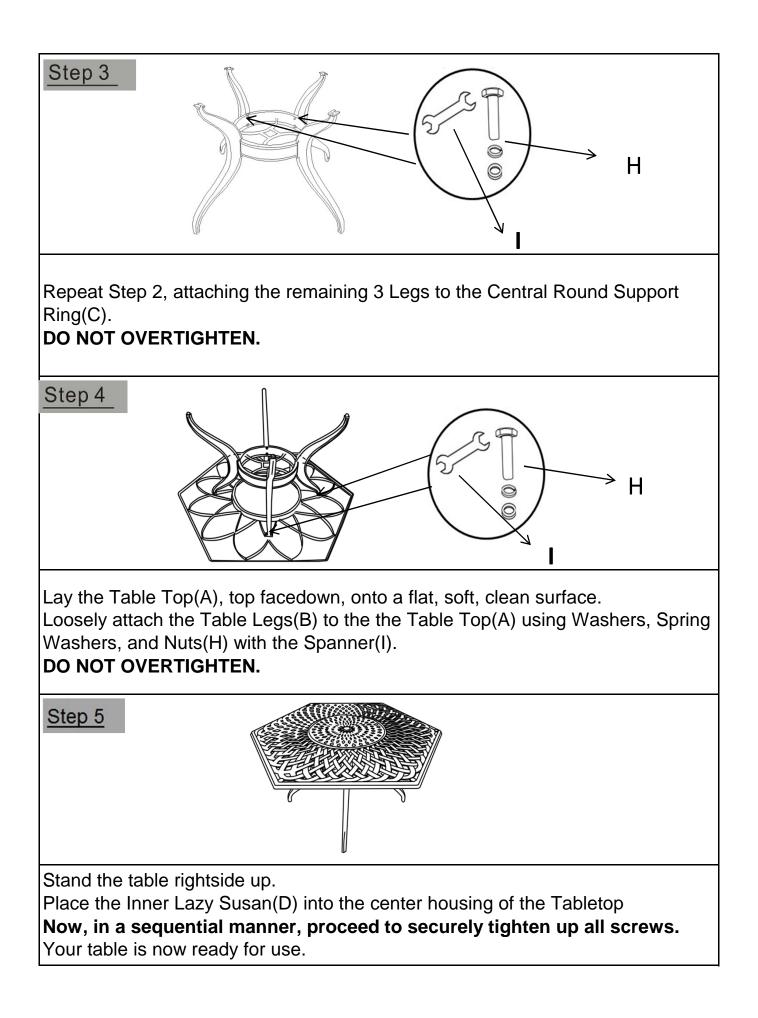

| Parts list                                                                                                                                                       |            |                            |     |
|------------------------------------------------------------------------------------------------------------------------------------------------------------------|------------|----------------------------|-----|
| NO.                                                                                                                                                              | Picture    | Description                | QTY |
| A                                                                                                                                                                |            | Table top                  | 1   |
| В                                                                                                                                                                |            | Table leg                  | 4   |
| С                                                                                                                                                                |            | Central Round Support Ring | 1   |
| D                                                                                                                                                                |            | Lazy Susan                 | 1   |
| Hard ware                                                                                                                                                        |            |                            |     |
|                                                                                                                                                                  | $\bigcirc$ | Washers(8mm)               | 16  |
| Н                                                                                                                                                                | Ø          | Spring washers(8mm)        | 16  |
|                                                                                                                                                                  |            | Bolts(8mm)                 | 16  |
| Ι                                                                                                                                                                |            | Spanner                    | 1   |
| Assembly Step                                                                                                                                                    |            |                            |     |
| Step 1                                                                                                                                                           |            |                            |     |
| Unpack and place all parts on a clean soft surface.                                                                                                              |            |                            |     |
| Step 2                                                                                                                                                           |            |                            |     |
| Loosely attach the Central Round Support Ring(C) to Table Legs(B) using Washers,Spring Washers, and Hex Bolts(H) with the Spanner(I). <b>DO NOT OVERTIGHTEN.</b> |            |                            |     |