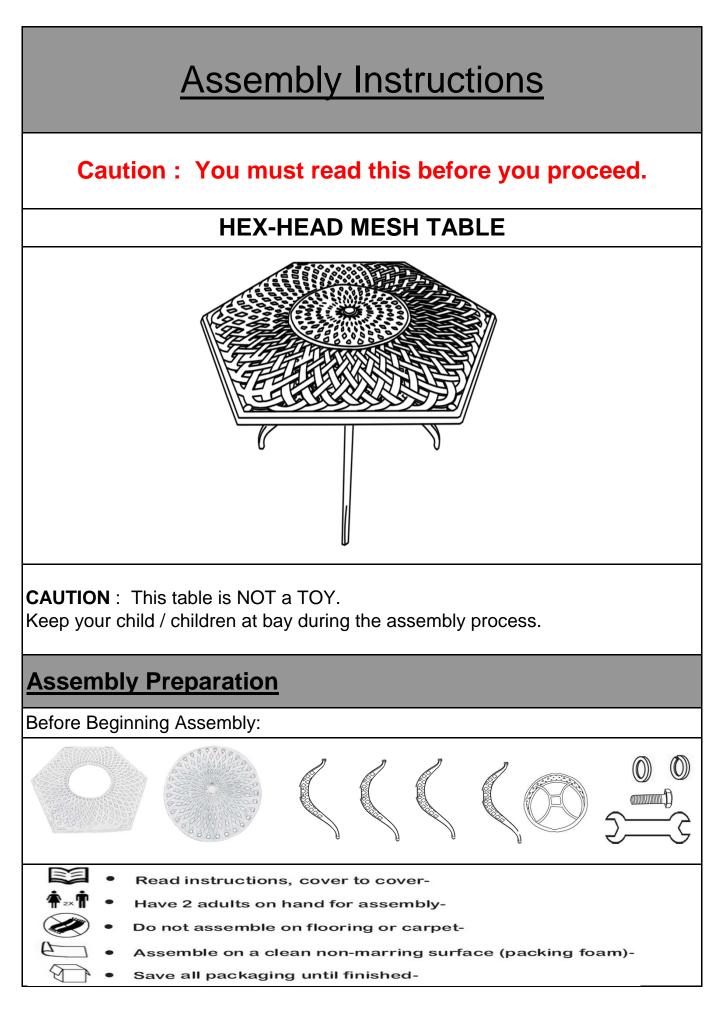

| Parts list                                                                                                                                                       |            |                            |     |
|------------------------------------------------------------------------------------------------------------------------------------------------------------------|------------|----------------------------|-----|
| NO.                                                                                                                                                              | Picture    | Description                | QTY |
| A                                                                                                                                                                |            | Table top                  | 1   |
| В                                                                                                                                                                |            | Table leg                  | 4   |
| С                                                                                                                                                                |            | Central Round Support Ring | 1   |
| D                                                                                                                                                                |            | Lazy Susan                 | 1   |
| Hard ware                                                                                                                                                        |            |                            |     |
|                                                                                                                                                                  | $\bigcirc$ | Washers(8mm)               | 16  |
| Н                                                                                                                                                                | Ø          | Spring washers(8mm)        | 16  |
|                                                                                                                                                                  |            | Bolts(8mm)                 | 16  |
| Ι                                                                                                                                                                |            | Spanner                    | 1   |
| Assembly Step                                                                                                                                                    |            |                            |     |
| Step 1                                                                                                                                                           |            |                            |     |
| Unpack and place all parts on a clean soft surface.                                                                                                              |            |                            |     |
| Step 2                                                                                                                                                           |            |                            |     |
| Loosely attach the Central Round Support Ring(C) to Table Legs(B) using Washers,Spring Washers, and Hex Bolts(H) with the Spanner(I). <b>DO NOT OVERTIGHTEN.</b> |            |                            |     |