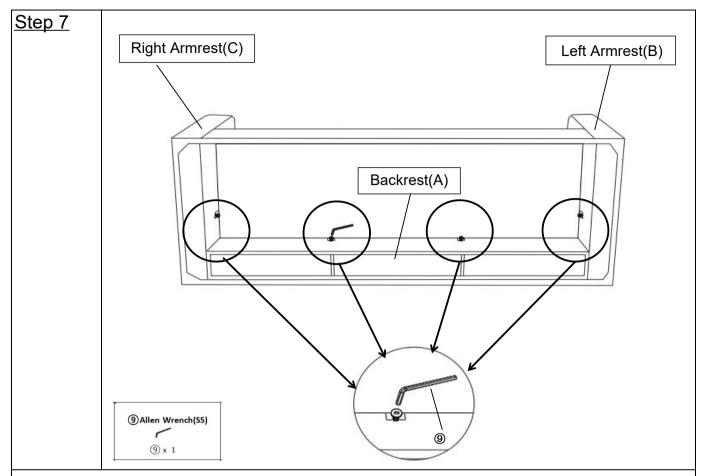

Tilt and lay the sofa onto a flat surface.

Tighten the 6 Bolts in the bottom of Left Armrest(B) and Right Armrest(C) and Backrest (A) by Allen Wrench(9) as pictured above.

Tighten the Bolts fully in a sequential manner.