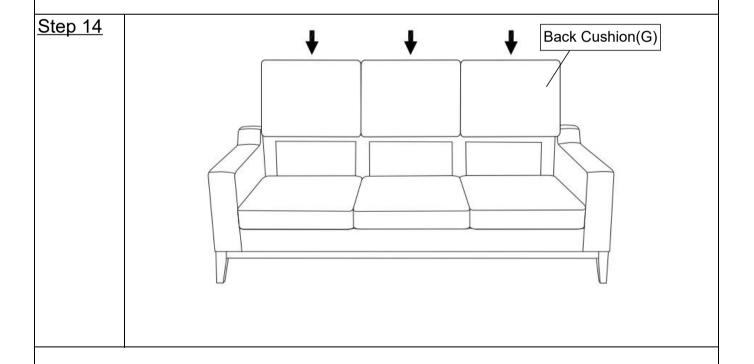

Open the compression Seat cushion (F) as shown.

Please be patient and wait for the cushion to return to its fluffy state, it might take up to 72 hours.

Put 3 pcs Seat Cushions(F) on the sofa.

Put 3 pcs Back Cushions(G) on the sofa.