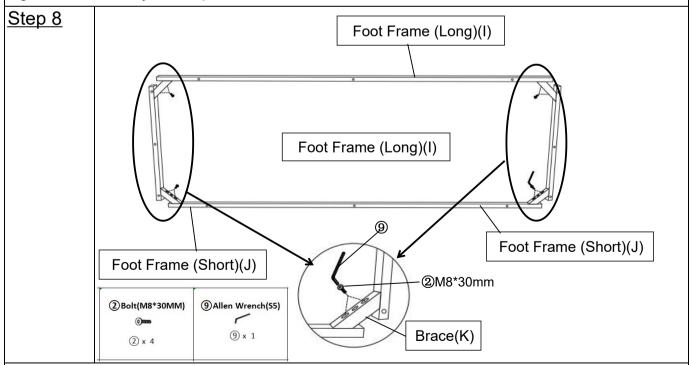

Connect the Foot Frame (Long)(I) and Foot Frame (Short)(J) with Brace(K) using 2 bolts (M8\*30mm)(2) and tighten with Allen Wrench(S5)((9)), as shown ablve.

Install the Leg(L) to the Brace(K) at the bottom of the sofa using the Bolt (M8\*60mm)(3), Flat Washer(M8\*14mm)(6), Spring Washer(M8)(7) with Allen Wrench(9), as shown above. Tighten the Bolts fully in a sequential manner.