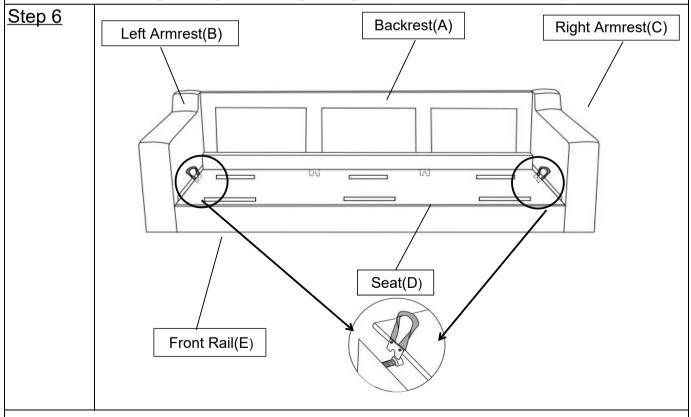

With the assistance of your adult partner, lift the rope on the two sides of Seat(D) by hand. Put the Seat(D) on the wood bar of the Front Rail(E) and then slowly place it down as shown above. **Note:All the u-shaped iron sheet need clamped to the bolt.** 

Tilt and lay the sofa onto a flat surface.

Tighten the 6 Bolts in the bottom of Left Armrest(B) and Right Armrest(C) and Backrest (A) by Allen Wrench(9) as pictured above.

Tighten the Bolts fully in a sequential manner.