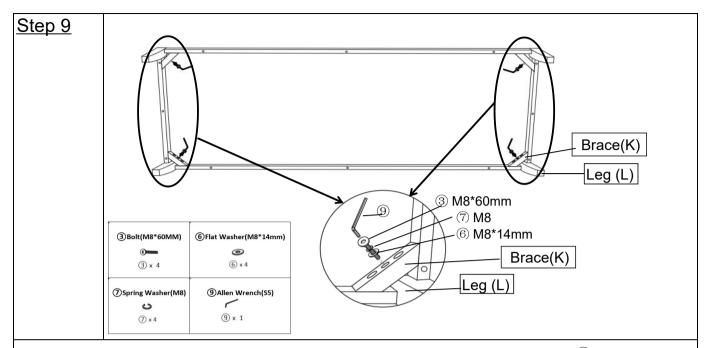

Connect the Foot Frame (Long)(I) and Foot Frame (Short)(J) with Brace(K) using 2 bolts (M8\*30mm)(2) and tighten with Allen Wrench(S5)((9)), as shown ablve.

Install the Leg(L) to the Brace(K) at the bottom of the sofa using the Bolt (M8\*60mm)(3), Flat Washer(M8\*14mm)(6), Spring Washer(M8)(7) with Allen Wrench(9), as shown above. Tighten the Bolts fully in a sequential manner.