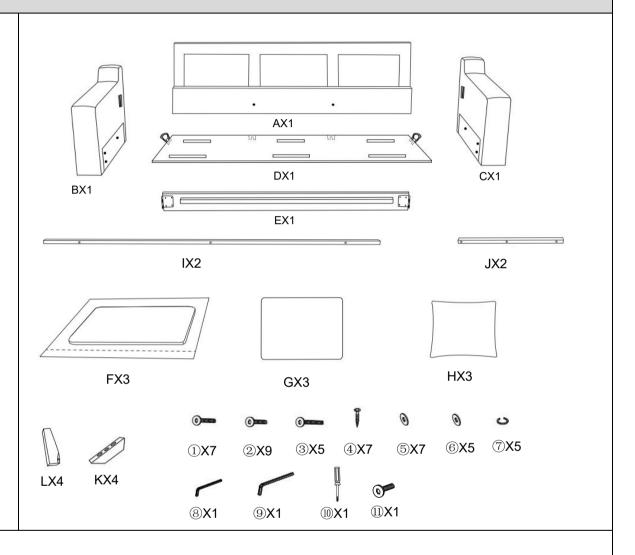

| Part List |         |                   |     |  |
|-----------|---------|-------------------|-----|--|
| Label     | Picture | Description       | QTY |  |
| А         |         | Backrest          | 1   |  |
| В         |         | Left Armrest      | 1   |  |
| С         |         | Right Armrest     | 1   |  |
| D         |         | Seat              | 1   |  |
| E         |         | Front Rail        | 1   |  |
| F         |         | Seat Cushion      | 3   |  |
| G         |         | Back Cushion      | 3   |  |
| Н         |         | Pillow            | 3   |  |
| I         |         | Foot Frame(Long)  | 2   |  |
| J         | (E 9 9  | Foot Frame(Short) | 2   |  |
| К         |         | Brace             | 4   |  |
| L         |         | Leg               | 4   |  |

| Hardware List |           |                                  |     |  |
|---------------|-----------|----------------------------------|-----|--|
| Label         | Picture   | Description                      | QTY |  |
| 1)            | <b>©</b>  | Bolt(M6*50MM)                    | 7   |  |
| 2             | <b>©</b>  | Bolt(M8*30MM)                    | 9   |  |
| 3             | <b>()</b> | Bolt(M8*60MM)                    | 5   |  |
| 4             |           | Screw                            | 7   |  |
| (5)           | 9         | Flat Washer(M6*16mm)             | 7   |  |
| 6             | 0         | Flat Washer(M8*14mm)             | 5   |  |
| 7             | ပ         | Spring Washer(M8)                | 5   |  |
| 8             |           | Allen Wrench(S4)                 | 1   |  |
| 9             |           | Allen Wrench(S5)                 | 1   |  |
| 10            |           | Screwdriver                      | 1   |  |
| (1)           | <b>©</b>  | Pre installed screw<br>(M8*25mm) | 1   |  |