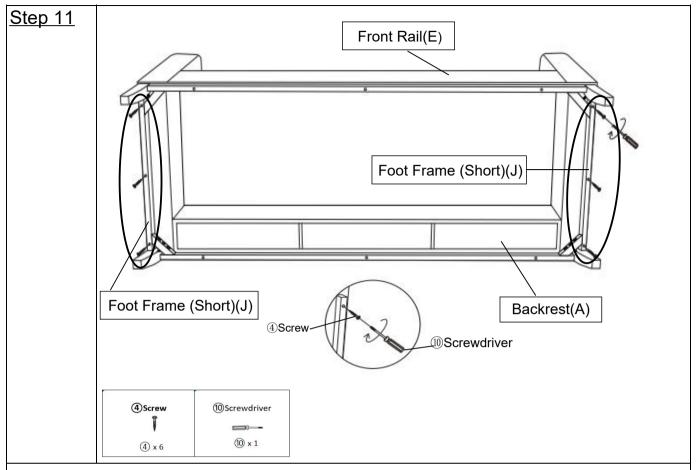

Attach 2 Foot Frame (Long)(I) to the Front Rail(E) and Backrest(A) using Bolts (M6\*50mm)( $\mathbb{Q}$ ), Flat Washer(M6\*16mm)( $\mathbb{Q}$ ) with Allen Wrench( $\mathbb{Q}$ ) as shown above.

Attach 2 Foot Frame (Short)(J) to the Front Rail(E) and Backrest(A) using Screw (④) by Screwdriver(⑩) as shown above.