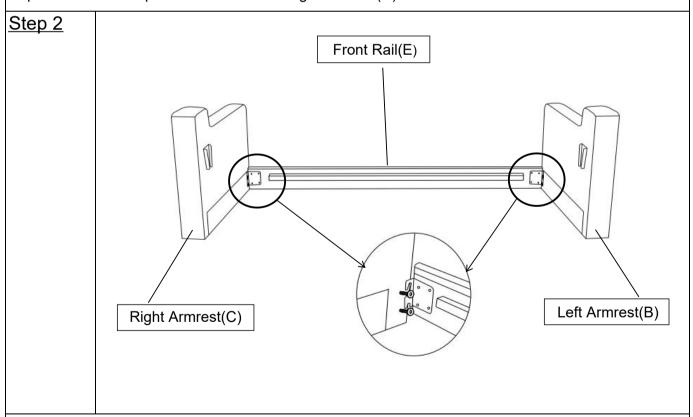

Note: It is recommended that you have an adult partner to assist during the entire assembly process.

Open the carton and place all the parts on a clean, non-marring surface. Loosen the 3 bolts in Left Armrest(B) around half inch by Allen Wrench((9)). Repeat the same step to loosen 3 bolts in Right Armrest(C).

With the assistance of your dault partner, slide the hook in the eng of Front Rail(E) into the bolts on the Left Armrest(B) and Right Armrest(C), as shown above.

After step 2, tighten 4 Bolts on the side of Left Armrest(B) and Right Armrest(C) by Allen Wrench(③) as pictured above.