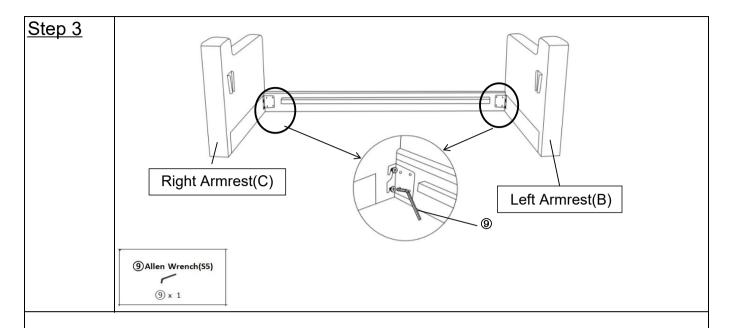

With the assistance of your dault partner, slide the hook in the eng of Front Rail(E) into the bolts on the Left Armrest(B) and Right Armrest(C), as shown above.

After step 2, tighten 4 Bolts on the side of Left Armrest(B) and Right Armrest(C) by Allen Wrench(③) as pictured above.

Tighten the Bolts fully in a sequential manner.

Loosen the 2 bolts in Backrest (A) around half inch by Allen Wrench((9)) as shown above.

Slide the Tapered Connectors on the Backrest(A) into the Tapered Connectors on the Left Armrest(B) as shown in the picture.