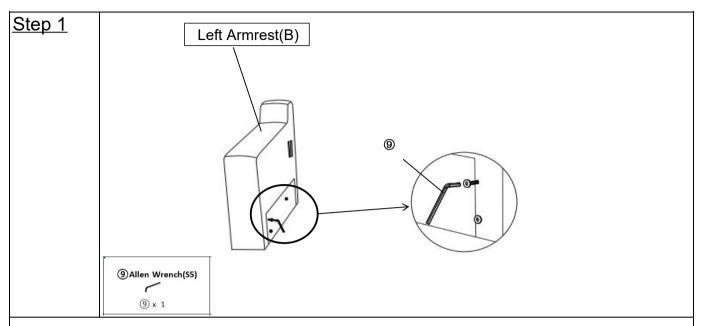

Note: It is recommended that you have an adult partner to assist during the entire assembly process.

Open the carton and place all the parts on a clean, non-marring surface. Loosen the 3 bolts in Left Armrest(B) around half inch by Allen Wrench((9)). Repeat the same step to loosen 3 bolts in Right Armrest(C).