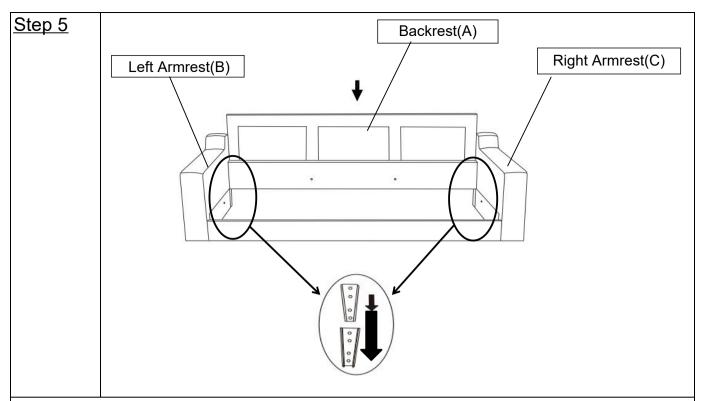

Repeat the same process with the Right Armrest(C).

Note: Make sure the Tapered Connectors on Backrest(A) lock into the Tapered Connectors on the Left Armrest(B) and Right Armrest(C).

Assistance from an adult partner is necessary for this assembly process.

During this assembly process - do exercise caution. You may need to use your hand to press down and or pave away the padded surface to facilitate the 'slip and slide' assembly.

Caution: Ensure that your fingers do not get caught or pinched in the assembly process.