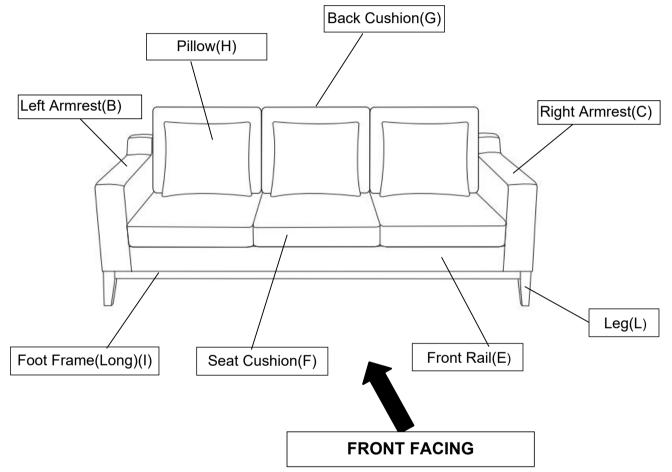

# OVERVIEW

This Sofa has multiple parts and may require up to 60 minutes to assemble. To give you an overview of the Sofa parts, the above picture is to help you put the various parts into perspective. Please read through the instructions below to familiarise yourself with the parts and steps before assembly.