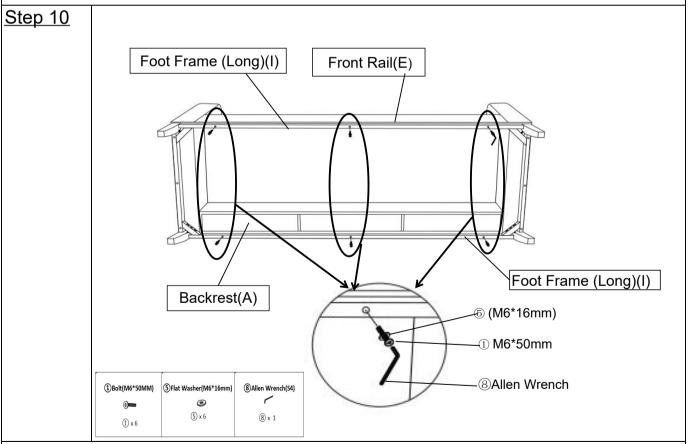

Attach 2 Foot Frame (Long)(I) to the Front Rail(E) and Backrest(A) using Bolts (M6\*50mm)( $\mathbb{Q}$ ), Flat Washer(M6\*16mm)( $\mathbb{Q}$ ) with Allen Wrench( $\mathbb{Q}$ ) as shown above.

Attach 2 Foot Frame (Short)(J) to the Front Rail(E) and Backrest(A) using Screw (④) by Screwdriver(⑩) as shown above.