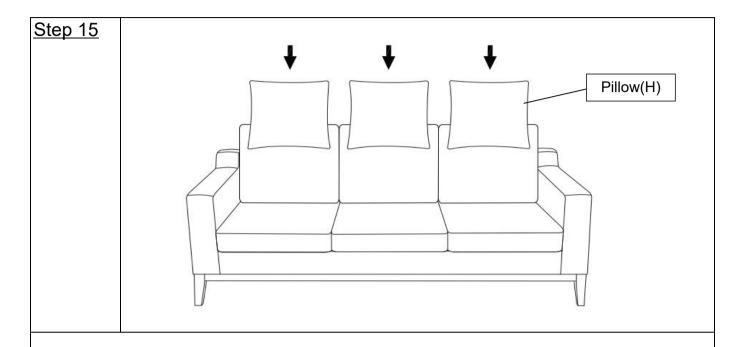

Put 3 pcs Pillows(H) on the sofa.

Your Sofa is ready for use.

This Sofa can only be used on a flat, level surface.