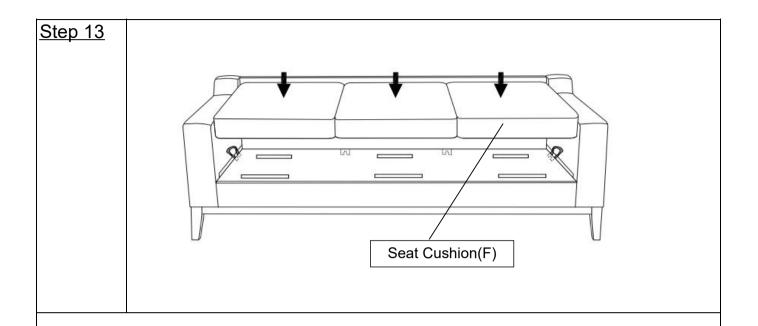

Open the compression Seat cushion (F) as shown.

Please be patient and wait for the cushion to return to its fluffy state, it might take up to 72 hours.

Put 3 pcs Seat Cushions(F) on the sofa.

Put 3 pcs Back Cushions(G) on the sofa.