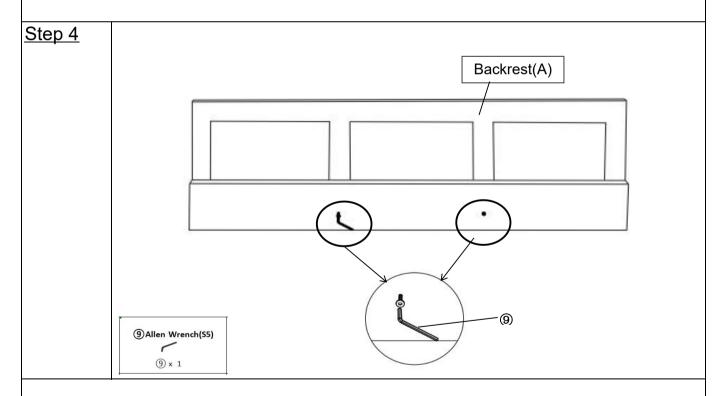

Tighten the Bolts fully in a sequential manner.

Loosen the 2 bolts in Backrest (A) around half inch by Allen Wrench((9)) as shown above.

Slide the Tapered Connectors on the Backrest(A) into the Tapered Connectors on the Left Armrest(B) as shown in the picture.

Repeat the same process with the Right Armrest(C).

Note: Make sure the Tapered Connectors on Backrest(A) lock into the Tapered Connectors on the Left Armrest(B) and Right Armrest(C).

Assistance from an adult partner is necessary for this assembly process.