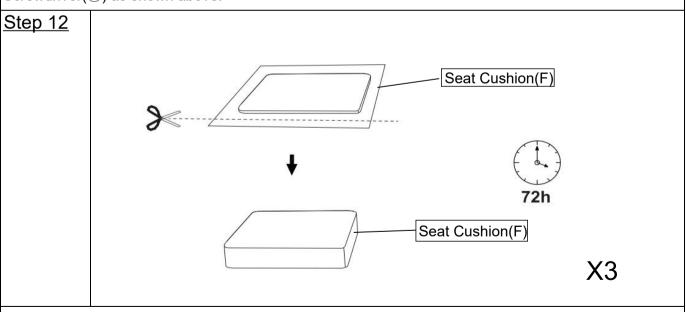

Open the compression Seat cushion (F) as shown.

Please be patient and wait for the cushion to return to its fluffy state, it might take up to 72 hours.

Put 3 pcs Seat Cushions(F) on the sofa.

Put 3 pcs Back Cushions(G) on the sofa.