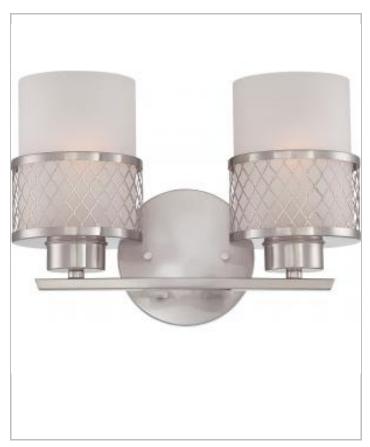

## General

| Finish                    | Brushed Nickel |
|---------------------------|----------------|
| Style                     | Contemporary   |
| Number of Lamps           | 2              |
| Height (in.)              | 8.25           |
| Width (in.)               | 12.00          |
| Extension (in.)           | 7.50           |
| Indoor or Outdoor Fixture | Indoor         |

| Specifications       |               |
|----------------------|---------------|
| Base                 | Medium        |
| Bulb Type            | Incandescent  |
| Max Wattage          | 100           |
| Voltage              | 120V          |
| Bulb Included        | No            |
| Glass Description    | Frosted       |
| Weight (lb.)         | 4.56          |
| Up/Down Installation | Up/Down       |
| Fixture Type         | Vanity        |
| Fixture Material     | Glass / Metal |

## Dimensions

Back Plate or Canopy Height (in.) 0.79

Back Plate or Canopy Diameter (in.) 5.00

| Compliance      |                   |
|-----------------|-------------------|
| Safety Listing  | cULus             |
| Location Rating | Damp              |
| UL Application  | Wall - Up or Down |
| Energy Star     | No                |
| CA Prop 65      | Lead              |
| RoHS Compliant  | Yes               |