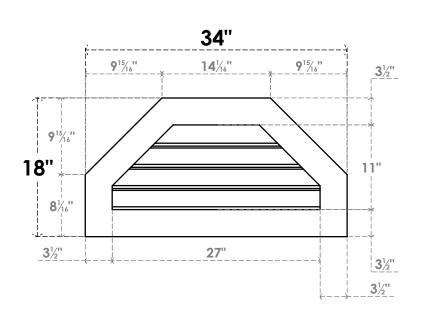

## GVPOT34X1801SF

34"W X 18"H OCTAGONAL TOP SURFACE MOUNT PVC GABLE VENT: FUNCTIONAL, W/ 3-1/2"W X 1"P STANDARD FRAME

**VENTING AREA: 16.47 SQ IN** 

LOUVER HEIGHT: 2 3/4"

LOUVER QTY: 4

**FRONT** 

SIDE

EKENA MILLWORK 2300 WEST MAIN ST. CLARKSVILLE, TX 75426 TOLL FREE: 866-607-0453 WWW.EKENAMILLWORK.COM