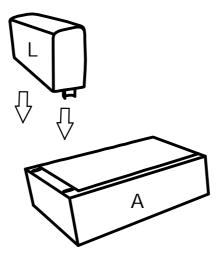

#### **DIAGRAM 2** (Assemble the Armrest)

Insert the Left armrest (Part L) into the Left seat frame (Part A) .