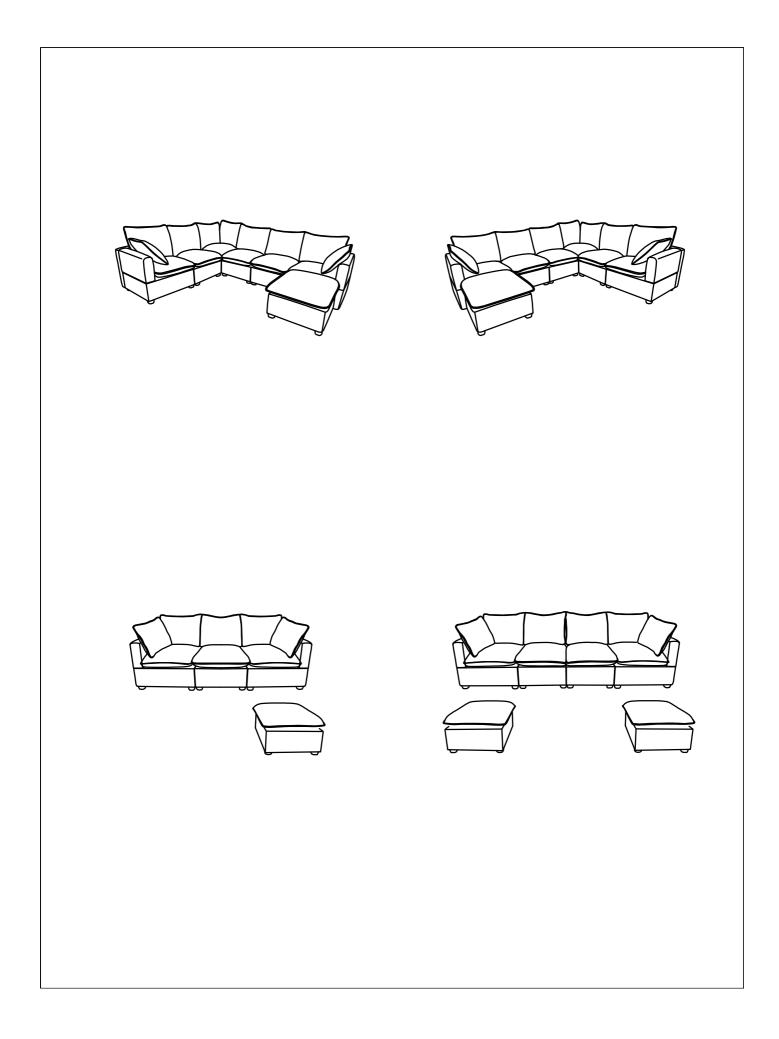

ssed back cushions and pillows need to be fully fulfilled within 72 hours for your perfect use.
  Please keep children away from plastic bags or any small pieces of stuff.



Connect each Seat frame in turn right to left.





Friendly Reminder:

1. This part is packed in 1 box. Please assemble it After all boxes are received.2. As the cushions are all vacuum compressed, there will be some wrinkles. Please give your cushions up to 72 hours to reach its original size and the wrinkles will basically disappear.3. Please do not open the compressed packags until your sofa frame is completely assembled.



#### **ASSEMBLY INSTRUCTION HARDWARE** DESCRIPTION QTY NO SKETCH 2 4 Gasket PARTS LIST DESCRIPTION QTY NO SKETCH Ρ Ottoman frame 1 Ottoman cushion Ο 1 R Leg 4

All parts and hardwares.