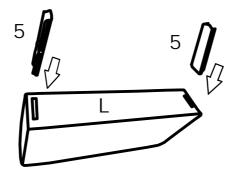

et      |         | 4   |  |
| 3        | Screws 8X60 |         | 5   |  |
| 4        | Wrench      |         | 1   |  |
| 5        | Insert      |         | 2   |  |

| PARTS LIST |                 |        |     |  |
|------------|-----------------|--------|-----|--|
| NO         | DESCRIPTION     | SKETCH | QTY |  |
| Α          | Left seat frame |        | 1   |  |
| E          | Seat cushion    |        | 1   |  |
| F          | Side back frame |        | 1   |  |
| J          | Back cushion    |        | 1   |  |
| L          | Left armrest    |        | 1   |  |
| Ν          | Pillow          |        | 1   |  |
| R          | Leg             | -      | 4   |  |
|            |                 |        |     |  |







Insert the Insert (Hardware 5) into the Left armrest (Part L).



#### **DIAGRAM 2** (Assemble the Armrest)

Insert the Left armrest (Part L) into the Left seat frame (Part A) .





#### **DIAGRAM** 5 (Removal of compression bag)

Remove the Seat cushion (Part E).



#### TIPS

- 1. Please do not open the compressed packages until your sofa frame is completely assembled.
- Compressed back cushions and pillows need to be fully fulfilled within 72 hours for your perfect use.
  Please keep children away from plastic bags or any small pieces of stuff.

#### **DIAGRAM** 6 (Put the Cushion )

Place the Seat cushion (Part E) and Back cushion (Part J) and Pillow (Part N) on the sofa.



TIPS

- Please do not open the compressed packages until your sofa frame is completely assembled.
  Compressed back cushions and pillows need to be fully fulfilled within 72 h