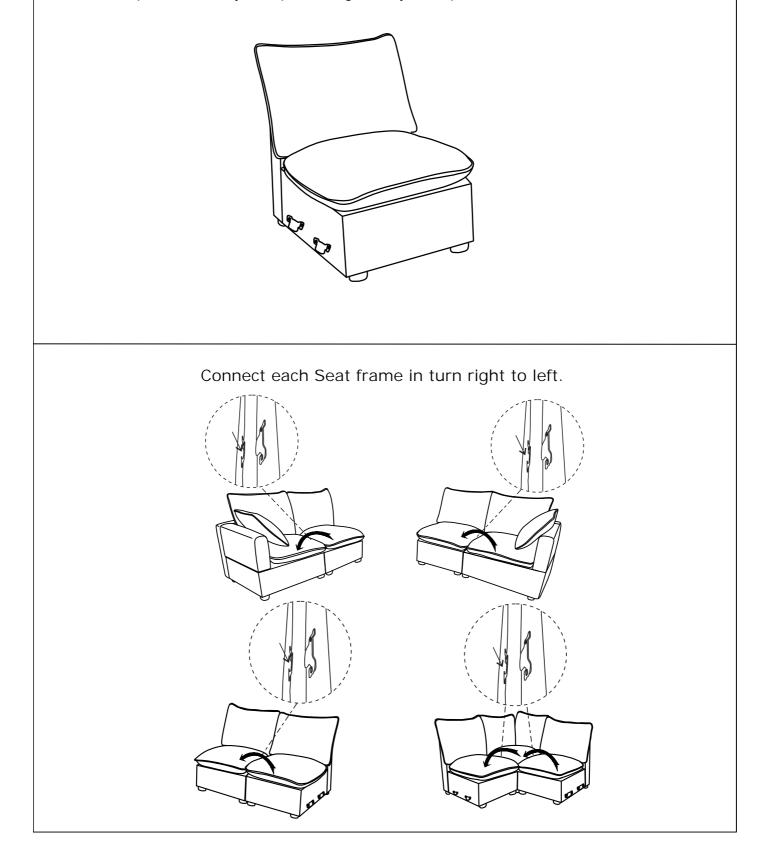

Connect each Seat frame in turn right to left.

Friendly Reminder:

This part is packed in 1 box. Please assemble it After all boxes are received.
 As the cushions are all vacuum compressed, there will be some wrinkles. Please give your cushions up to 72 hours to reach its original size and the wrinkles will basically disappear.
 Please do not open the compressed packags until your sofa frame is completely assembled.

Friendly Reminder:

This part is packed in 1 box. Please assemble it After all boxes are received.
 As the cushions are all vacuum compressed, there will be some wrinkles. Please give your cushions up to 72 hours to reach its original size and the wrinkles will basically disappear.
 Please do not open the compressed packags until your sofa frame is completely assembled.

Connect each Seat frame in turn right to left.

Friendly Reminder:

1. This part is packed in 1 box. Please assemble it After all boxes are received.2. As the cushions are all vacuum compressed, there will be some wrinkles. Please give your cushions up to 72 hours to reach its original size and the wrinkles will basically disappear.3. Please do not open the compressed packags until your sofa frame is completely assembled.