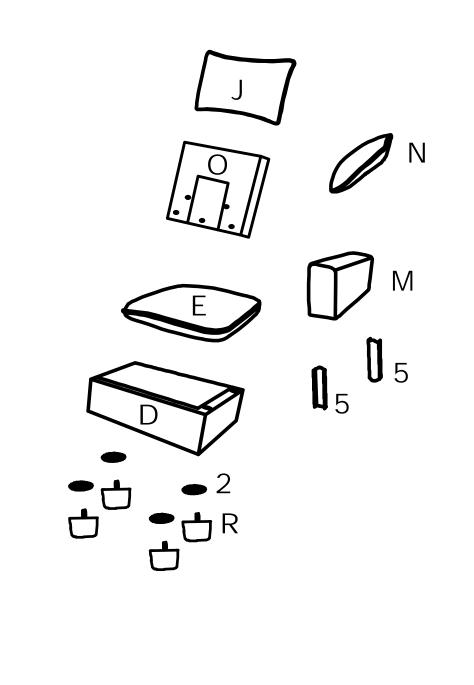

|            | PARTS LIST       |           |     |  |
|------------|------------------|-----------|-----|--|
| NO         | DESCRIPTION      | SKETCH    | QTY |  |
| D          | Right seat frame |           | 1   |  |
| Е          | Seat cushion     |           | 1   |  |
| Ο          | Side back frame  |           | 1   |  |
| J          | Back cushion     |           | 1   |  |
| Μ          | Right armrest    | $\square$ | 1   |  |
| Ν          | Pillow           | 0         | 1   |  |
| R          | Leg              | -         | 4   |  |
| . <u> </u> |                  |           |     |  |

All parts and hardwares.

Insert the Insert (Hardware 5) into the Right armrest (Part M).