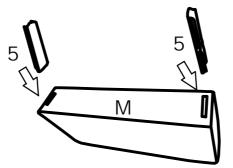

All parts and hardwares.

Insert the Insert (Hardware 5) into the Right armrest (Part M).

#### **DIAGRAM 2** (Assemble the Armrest)

Insert the Right armrest (Part M) into the Right seat frame (Part D).