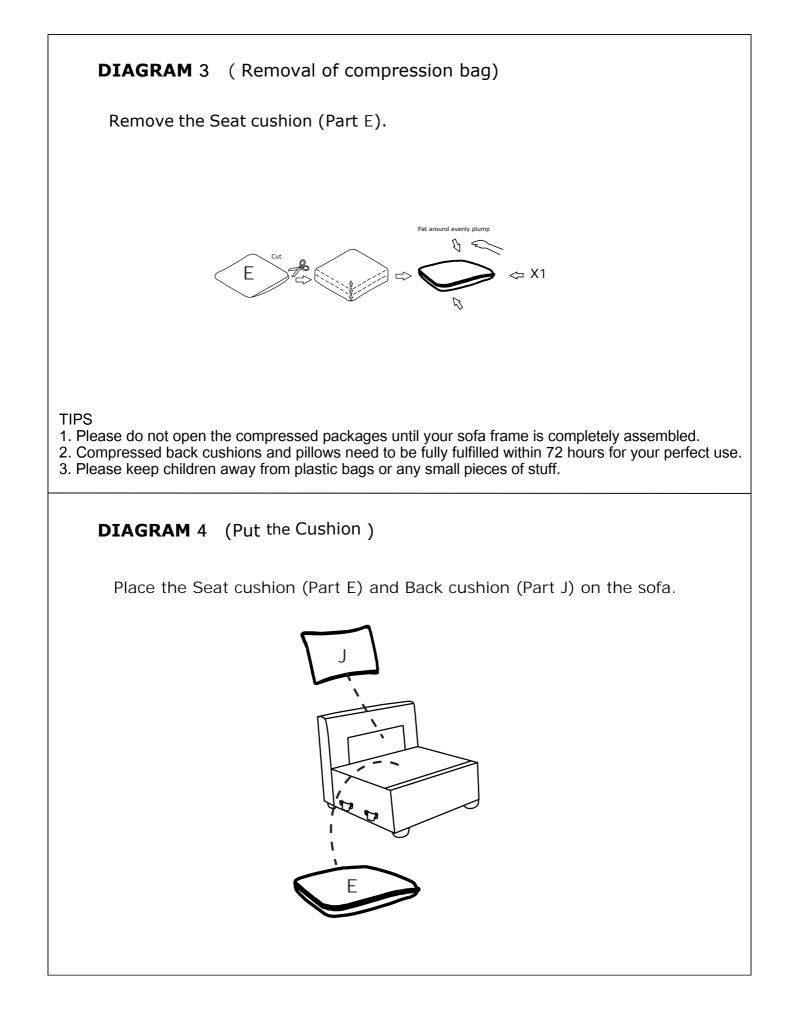

#### **DIAGRAM** 5 (Removal of compression bag)

Remove the Seat cushion (Part E).

#### TIPS

- 1. Please do not open the compressed packages until your sofa frame is completely assembled.
- Compressed back cushions and pillows need to be fully fulfilled within 72 hours for your perfect use.
  Please keep children away from plastic bags or any small pieces of stuff.