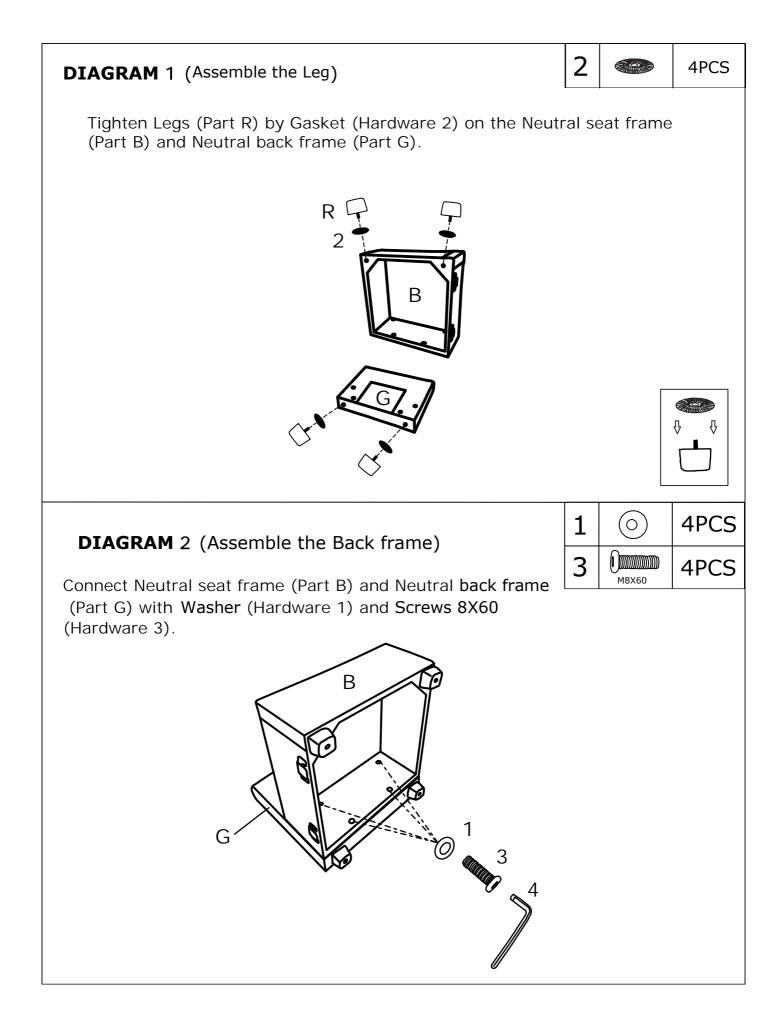

| HARDWARE |             |         |     |  |
|----------|-------------|---------|-----|--|
| NO       | DESCRIPTION | SKETCH  | QTY |  |
| 1        | Washer      | $\odot$ | 5   |  |
| 2        | Gasket      |         | 4   |  |
| 3        | Screws 8X60 |         | 5   |  |
| 4        | Wrench      |         | 1   |  |
| 5        | Insert      |         | 2   |  |

| PARTS LIST |                 |        |     |  |
|------------|-----------------|--------|-----|--|
| NO         | DESCRIPTION     | SKETCH | QTY |  |
| Α          | Left seat frame |        | 1   |  |
| E          | Seat cushion    |        | 1   |  |
| F          | Side back frame |        | 1   |  |
| J          | Back cushion    |        | 1   |  |
| L          | Left armrest    |        | 1   |  |
| Ν          | Pillow          |        | 1   |  |
| R          | Leg             | -      | 4   |  |
|            |                 |        |     |  |