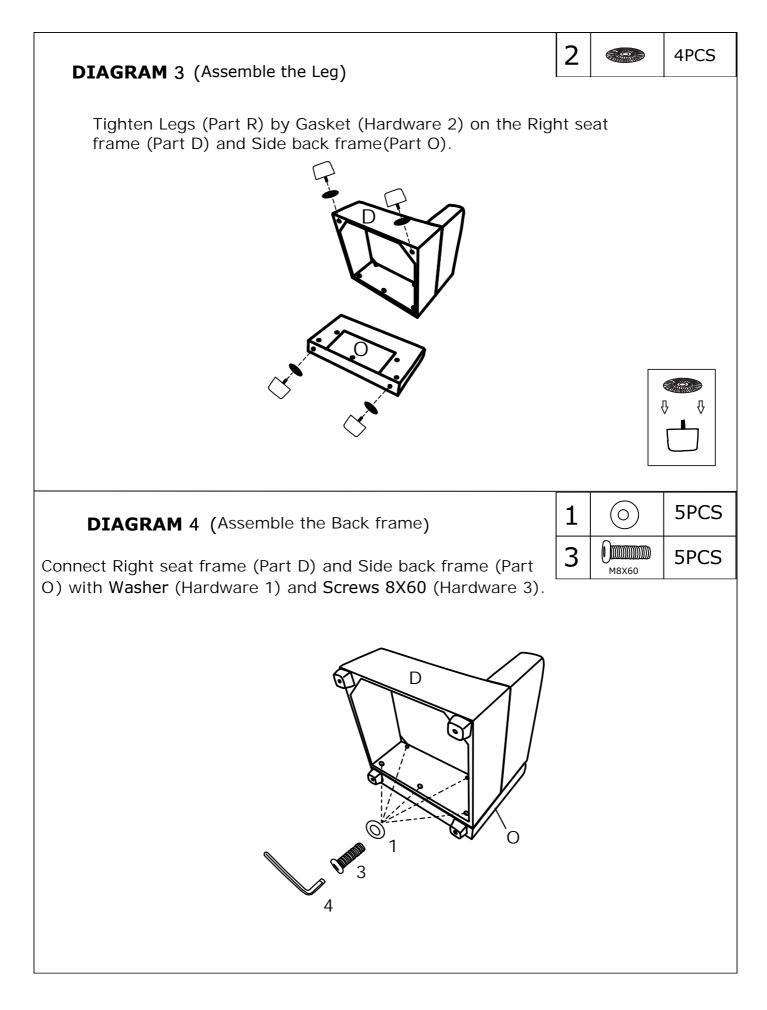

|            | PARTS LIST       |           |     |  |
|------------|------------------|-----------|-----|--|
| NO         | DESCRIPTION      | SKETCH    | QTY |  |
| D          | Right seat frame |           | 1   |  |
| Е          | Seat cushion     |           | 1   |  |
| Ο          | Side back frame  |           | 1   |  |
| J          | Back cushion     |           | 1   |  |
| Μ          | Right armrest    | $\square$ | 1   |  |
| Ν          | Pillow           | 0         | 1   |  |
| R          | Leg              | -         | 4   |  |
| . <u> </u> |                  |           |     |  |