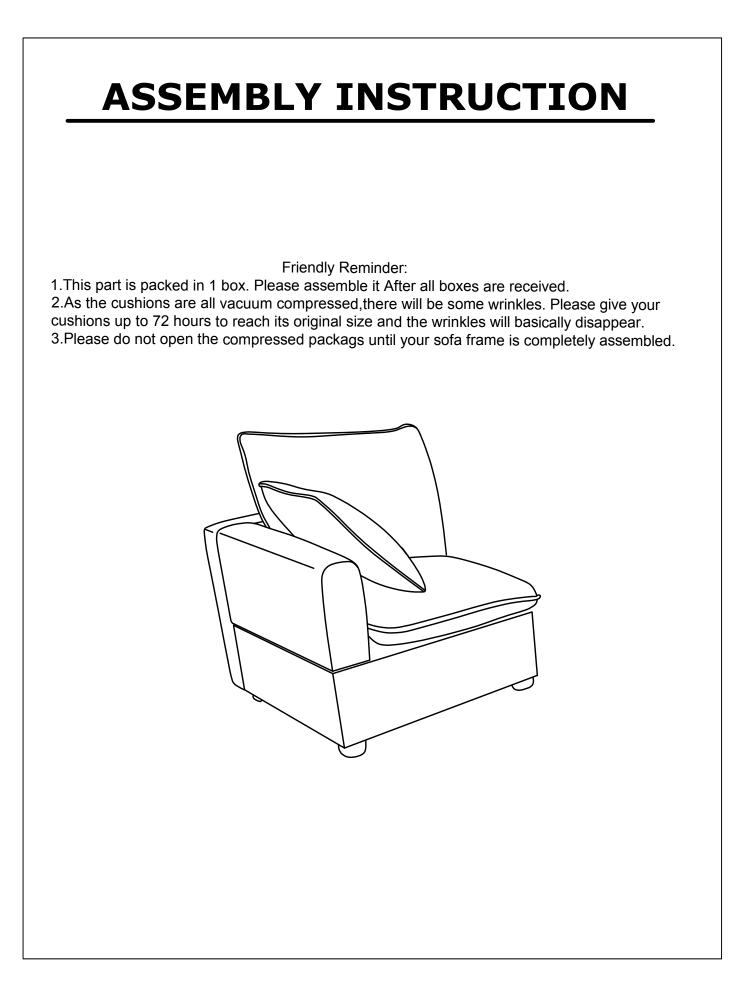

Connect each Seat frame in turn right to left.

Friendly Reminder:

This part is packed in 1 box. Please assemble it After all boxes are received.
 As the cushions are all vacuum compressed, there will be some wrinkles. Please give your cushions up to 72 hours to reach its original size and the wrinkles will basically disappear.
 Please do not open the compressed packags until your sofa frame is completely assembled.

Friendly Reminder:

This part is packed in 1 box. Please assemble it After all boxes are received.
 As the cushions are all vacuum compressed, there will be some wrinkles. Please give your cushions up to 72 hours to reach its original size and the wrinkles will basically disappear.
 Please do not open the compressed packags until your sofa frame is completely assembled.