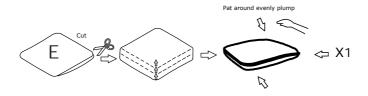

#### **DIAGRAM** 5 (Removal of compression bag)

Remove the Seat cushion (Part E).