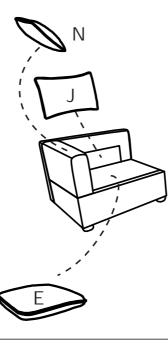

#### **DIAGRAM** 6 (Put the Cushion )

Place the Seat cushion (Part E) and Back cushion (Part J) and Pillow (Part N) on the sofa.

TIPS

- Please do not open the compressed packages until your sofa frame is completely assembled.
  Compressed back cushions and pillows need to be fully fulfilled within 72 hours for your perfect use.
  Please keep children away from plastic bags or any small pieces of stuff.