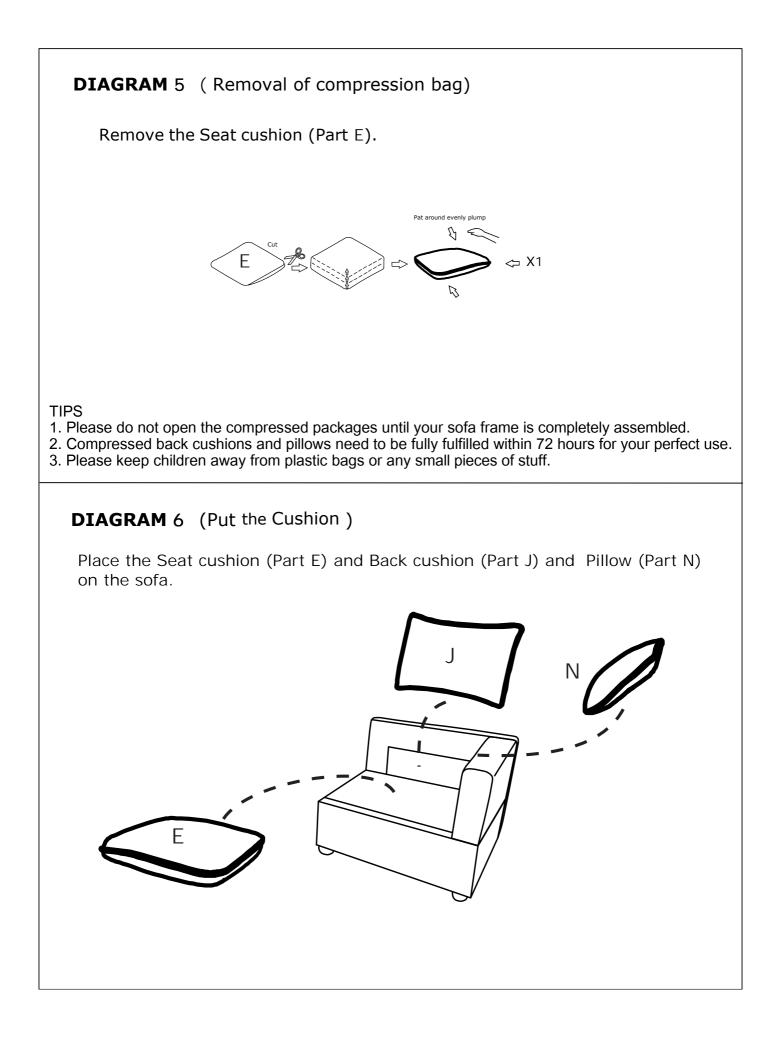

#### **DIAGRAM** 5 (Removal of compression bag)

Remove the Seat cushion (Part E).

#### TIPS

- 1. Please do not open the compressed packages until your sofa frame is completely assembled.
- Compressed back cushions and pillows need to be fully fulfilled within 72 hours for your perfect use.
  Please keep children away from plastic bags or any small pieces of stuff.

#### **DIAGRAM** 6 (Put the Cushion )

Place the Seat cushion (Part E) and Back cushion (Part J) and Pillow (Part N) on the sofa.

TIPS

- Please do not open the compressed packages until your sofa frame is completely assembled.
  Compressed back cushions and pillows need to be fully fulfilled within 72 hours for your perfect use.
  Please keep children away from plastic bags or any small pieces of stuff.