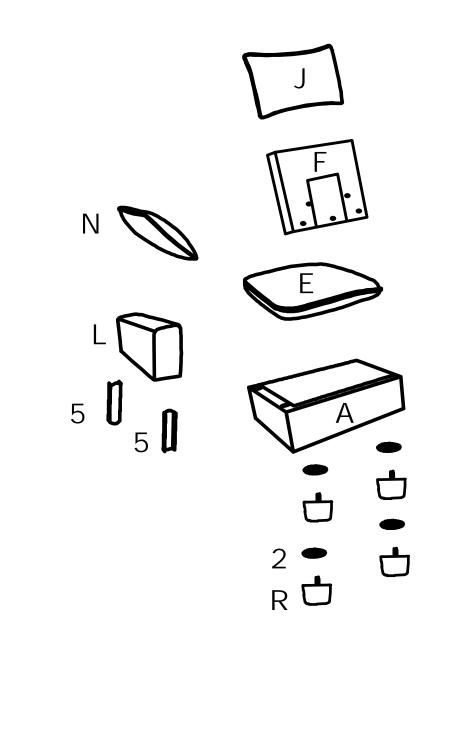

| PARTS LIST |                 |        |     |  |
|------------|-----------------|--------|-----|--|
| NO         | DESCRIPTION     | SKETCH | QTY |  |
| Α          | Left seat frame |        | 1   |  |
| E          | Seat cushion    |        | 1   |  |
| F          | Side back frame |        | 1   |  |
| J          | Back cushion    |        | 1   |  |
| L          | Left armrest    |        | 1   |  |
| Ν          | Pillow          |        | 1   |  |
| R          | Leg             | -      | 4   |  |
|            |                 |        |     |  |