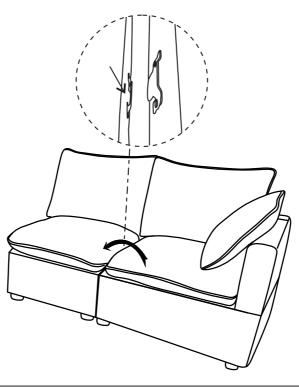

Connect each Seat frame in turn right to left.

Friendly Reminder:

This part is packed in 1 box. Please assemble it After all boxes are received.
 As the cushions are all vacuum compressed, there will be some wrinkles. Please give your cushions up to 72 hours to reach its original size and the wrinkles will basically disappear.
 Please do not open the compressed packags until your sofa frame is completely assembled.

Friendly Reminder:

This part is packed in 1 box. Please assemble it After all boxes are received.
 As the cushions are all vacuum compressed, there will be some wrinkles. Please give your cushions up to 72 hours to reach its original size and the wrinkles will basically disappear.
 Please do not open the compressed packags until your sofa frame is completely assembled.

Connect each Seat frame in turn right to left.

Friendly Reminder:

1. This part is packed in 1 box. Please assemble it After all boxes are received.2. As the cushions are all vacuum compressed, there will be some wrinkles. Please give your cushions up to 72 hours to reach its original size and the wrinkles will basically disappear.3. Please do not open the compressed packags until your sofa frame is completely assembled.