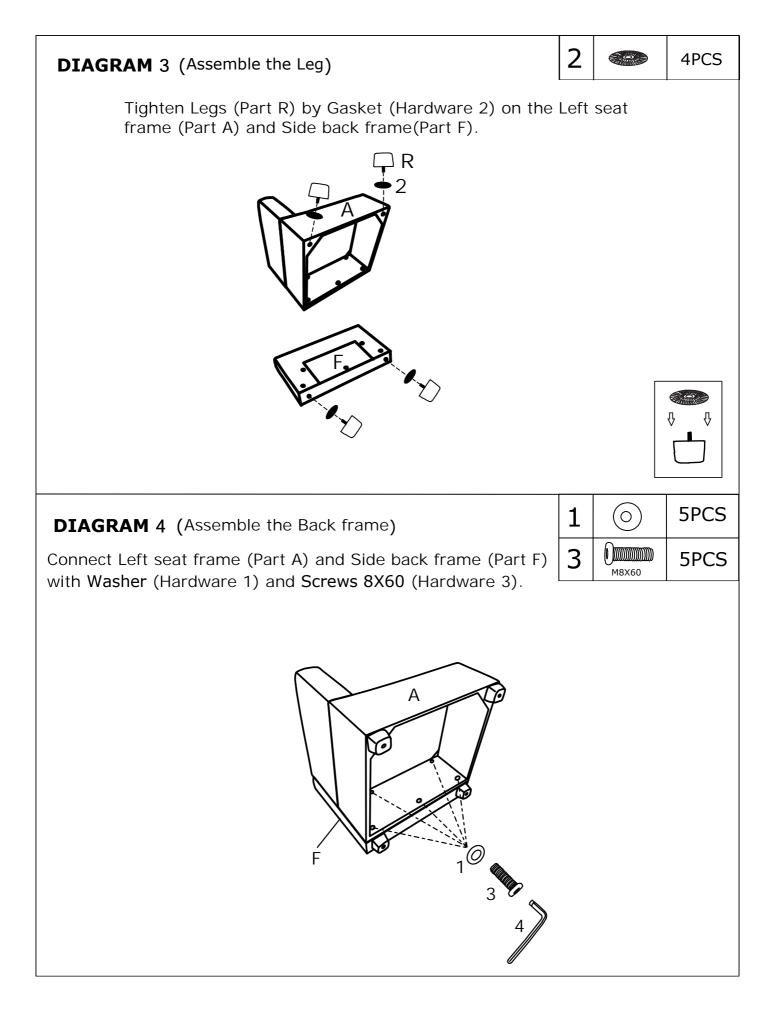

| HARDWARE |             |         |     |  |
|----------|-------------|---------|-----|--|
| NO       | DESCRIPTION | SKETCH  | QTY |  |
| 1        | Washer      | $\odot$ | 5   |  |
| 2        | Gasket      |         | 4   |  |
| 3        | Screws 8X60 |         | 5   |  |
| 4        | Wrench      |         | 1   |  |
| 5        | Insert      |         | 2   |  |

| PARTS LIST |                 |        |     |  |
|------------|-----------------|--------|-----|--|
| NO         | DESCRIPTION     | SKETCH | QTY |  |
| Α          | Left seat frame |        | 1   |  |
| E          | Seat cushion    |        | 1   |  |
| F          | Side back frame |        | 1   |  |
| J          | Back cushion    |        | 1   |  |
| L          | Left armrest    |        | 1   |  |
| Ν          | Pillow          |        | 1   |  |
| R          | Leg             | -      | 4   |  |
|            |                 |        |     |  |