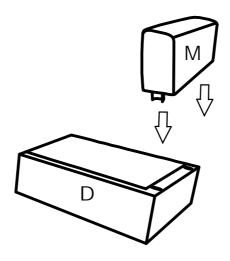

#### **DIAGRAM 2** (Assemble the Armrest)

Insert the Right armrest (Part M) into the Right seat frame (Part D).