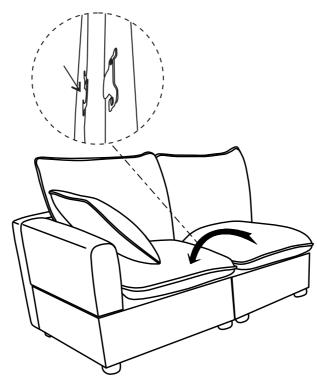

Connect each Seat frame in turn right to left.

Friendly Reminder:

This part is packed in 1 box. Please assemble it After all boxes are received.
 As the cushions are all vacuum compressed, there will be some wrinkles. Please give your cushions up to 72 hours to reach its original size and the wrinkles will basically disappear.
 Please do not open the compressed packags until your sofa frame is completely assembled.