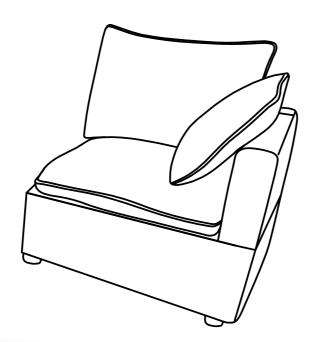

#### **DIAGRAM** 5 (Removal of compression bag)

Remove the Seat cushion (Part E).

#### **DIAGRAM** 6 (Put the Cushion )

Place the Seat cushion (Part E) and Back cushion (Part J) and Pillow (Part N) on the sofa.

TIPS

- Please do not open the compressed packages until your sofa frame is completely assembled.
  Compressed back cushions and pillows need to be fully fulfilled within 72 hours for your perfect use.
  Please keep children away from plastic bags or any small pieces of stuff.