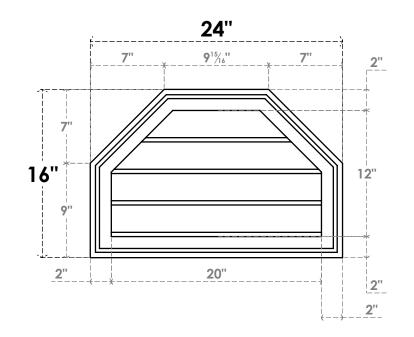

## GVPOT24X1602SN

24"W X 16"H OCTAGONAL TOP SURFACE MOUNT PVC GABLE VENT: NON-FUNCTIONAL, W/ 2"W X 1-1/2"P BRICKMOULD FRAME

LOUVER HEIGHT: 3"

FRONT

## SIDE

LOUVER QTY: 4

NOTES

1. INSTALLATION TO BE COMPLETED IN ACCORDANCE WITH MANUFACTURER'S SPECIFICATIONS. 2. DRAWING MAY NOT BE TO SCALE

THIS DRAWING IS INTENDED FOR DESIGN AND PLANNING PURPOSES ONLY.
ALL INFORMATION CONTAINED HEREIN WAS CURRENT AT THE TIME OF DEVELOPMENT BUT MUST BE REVIEWED AND APPROVED BY THE PRODUCT MANUFACTURER TO BE CONSIDERED ACCURATE.
ARCHITECTURAL GRADE PVC PRODUCTS ARE MADE FROM EXPANDED CELLULAR PVC AND COME NATURALLY WHITE BUT MAY BE