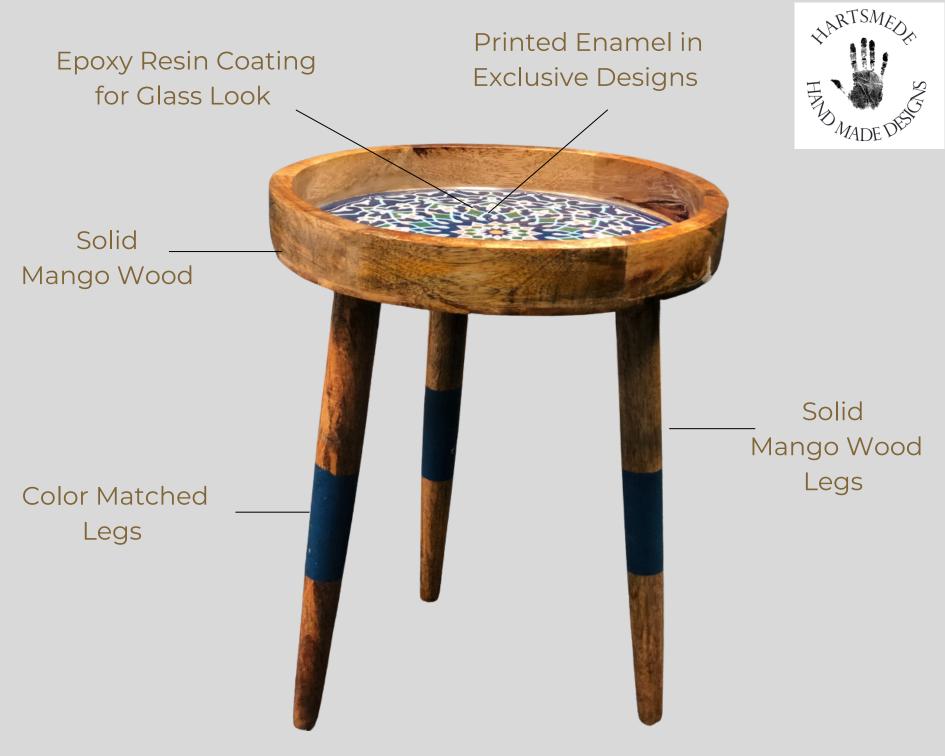

## Sustainable Mango Wood

Made from sustainable mango wood, Elite side table highlights the natural character of wood with striking wood grain patterns making it a timeless masterpiece

## Design Statement

Exclusive designs in printed enamel on table top to accentuate the design statement and uplift your room decor

Detachable Legs for ease of storage and transportation

Attach/Detach in seconds

Designed to Impress

Side table, Coffee table, end table or a just masterpiece to enhance a corner, the Handmade Elite table is designed to uplift your decor