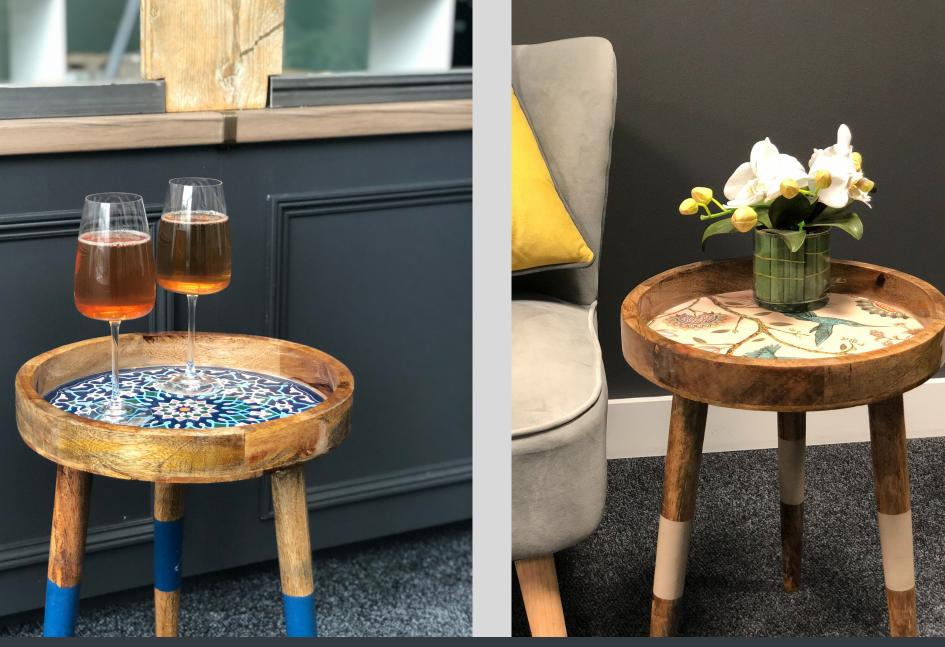

Designed to Impress

Side table, Coffee table, end table or a just masterpiece to enhance a corner, the Handmade Elite table is designed to uplift your decor