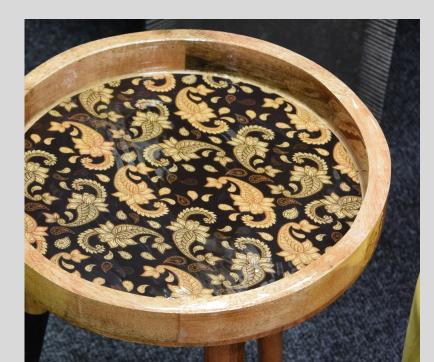

## Sustainable Mango Wood

Made from sustainable mango wood, Elite side table highlights the natural character of wood with striking wood grain patterns making it a timeless masterpiece

## Design Statement

Exclusive designs in printed enamel on table top to accentuate the design statement and uplift your room decor

Detachable Legs for ease of storage and transportation

Attach/Detach in seconds