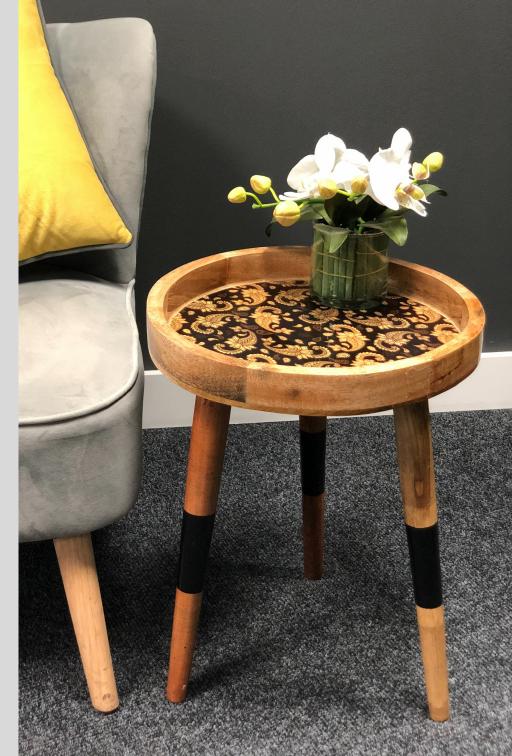

## Sustainable Mango Wood

Made from sustainable mango wood, Elite side table highlights the natural character of wood with striking wood grain patterns making it a timeless masterpiece

## Design Statement

Exclusive designs in printed enamel on table top to accentuate the design statement and uplift your room decor

Detachable Legs for ease of storage and transportation

Attach/Detach in seconds

Designed to Impress

Side table, Coffee table, end table or a just masterpiece to enhance a corner, the Handmade Elite table is designed to uplift your decor