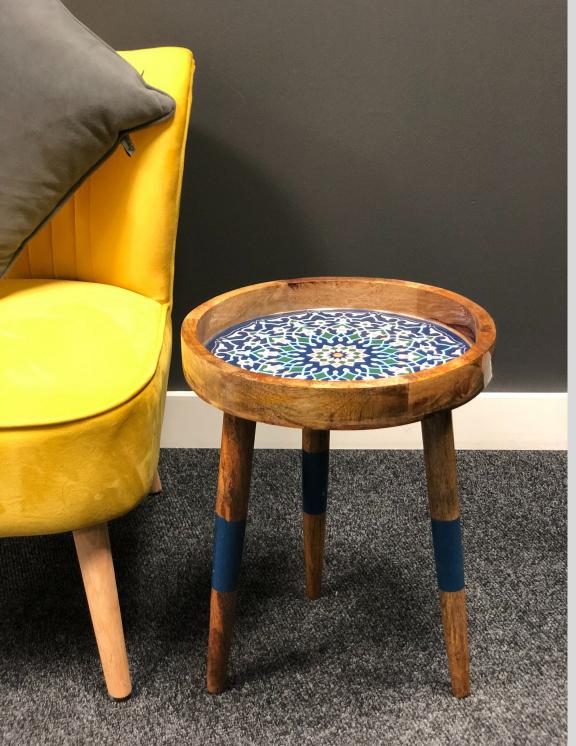

## Sustainable Mango Wood

Made from sustainable mango wood, Elite side table highlights the natural character of wood with striking wood grain patterns making it a timeless masterpiece

## Design Statement

Exclusive designs in printed enamel on table top to accentuate the design statement and uplift your room decor

Detachable Legs for ease of storage and transportation

Attach/Detach in seconds

Designed to Impress

Side table, Coffee table, end table or a just masterpiece to enhance a corner, the Handmade Elite table is designed to uplift your decor