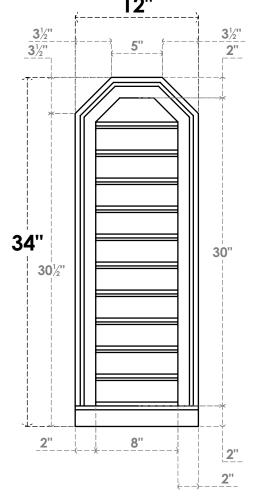

## GVPOT12X3403SF

12"W X 34"H OCTAGONAL TOP SURFACE MOUNT PVC GABLE VENT: FUNCTIONAL, W/ 2"W X 2"P BRICKMOULD SILL FRAME 12"

**VENTING AREA: 20 SQ IN** LOUVER HEIGHT: 2 3/4"

LOUVER QTY: 11

**FRONT** 

**NOTES** 

SIDE

EKENA MILLWORK 2300 WEST MAIN ST. CLARKSVILLE, TX 75426 TOLL FREE: 866-607-0453 WWW.EKENAMILLWORK.COM

- 1. INSTALLATION TO BE COMPLETED IN ACCORDANCE WITH MANUFACTURER'S SPECIFICATIONS.
  2. DRAWING MAY NOT BE TO SCALE