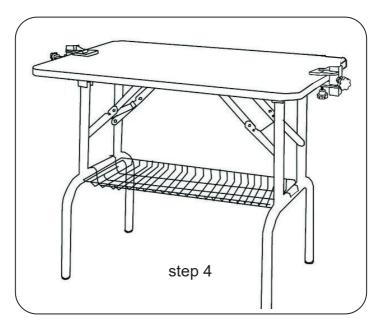

# **Installation steps**

**Note:** Please fix the table leg slot in place to avoid instability.