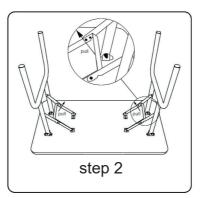

# **Installation steps**

**Note:** Please fix the table leg slot in place to avoid instability.