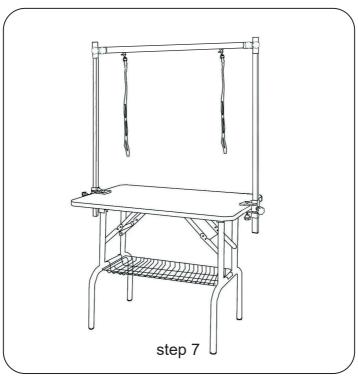

# **Installation steps**

**Note:** Please fix the table leg slot in place to avoid instability.