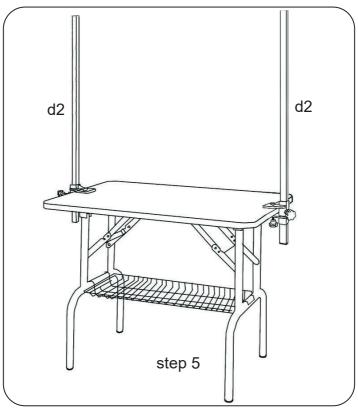

# **Installation steps**

**Note:** Please fix the table leg slot in place to avoid instability.

### **Specifications:**

Maximum load-bearing capacity: 300 Lbs

G.W.: 40 Lbs

Product size: 46\*24\*30in

Package size: 47\*24.8\*4.8in

The boom is stainless steel,H type. Adjustable height, uniform wall thickness of 1.0mm. The boom is equipped with 2 braided ropes, which are 50cm in length, for the convenience of securing pets. Legs are stainless steel 32 round tube. Wall thickness is 1.0 mm