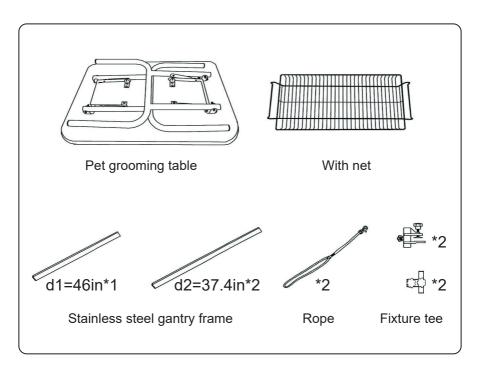

### **Accessories**

After receiving the package, please check if the parts are missing or damaged, if there is a problem, please contact us

#### **Material**

The top of the table is 1.8CM particleboard. Black square anti - slip anti - static rubber, black nylon fixture gantry hanger. Stainless steel leg with net pocket

### **Specifications:**

Maximum load-bearing capacity: 300 Lbs

G.W.: 40 Lbs

Product size: 46\*24\*30in

Package size: 47\*24.8\*4.8in

The boom is stainless steel,H type. Adjustable height, uniform wall thickness of 1.0mm. The boom is equipped with 2 braided ropes, which are 50cm in length, for the convenience of securing pets. Legs are stainless steel 32 round tube. Wall thickness is 1.0 mm