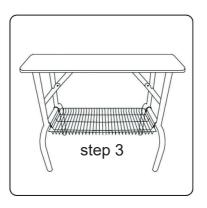

# **Installation steps**

**Note:** Please fix the table leg slot in place to avoid instability.