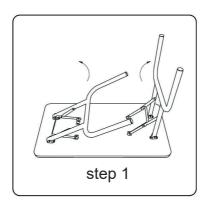

# **Installation steps**

**Note:** Please fix the table leg slot in place to avoid instability.