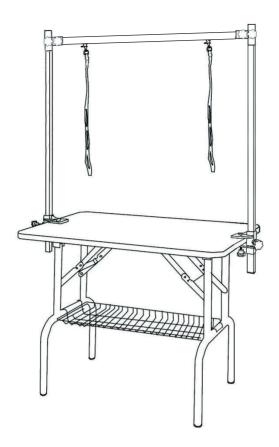

# **Installation steps**

**Note:** Please fix the table leg slot in place to avoid instability.