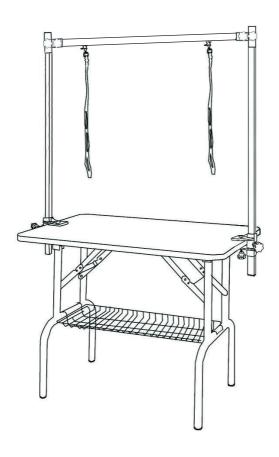

## 46 inch Dog Grooming Table

**Instruction Manual** 

#### **Material**

The top of the table is 1.8CM particleboard. Black square anti - slip anti - static rubber, black nylon fixture gantry hanger. Stainless steel leg with net pocket

### **Specifications:**

Maximum load-bearing capacity: 300 Lbs

G.W.: 40 Lbs

Product size: 46\*24\*30in

Package size: 47\*24.8\*4.8in

The boom is stainless steel,H type. Adjustable height, uniform wall thickness of 1.0mm. The boom is equipped with 2 braided ropes, which are 50cm in length, for the convenience of securing pets. Legs are stainless steel 32 round tube. Wall thickness is 1.0 mm