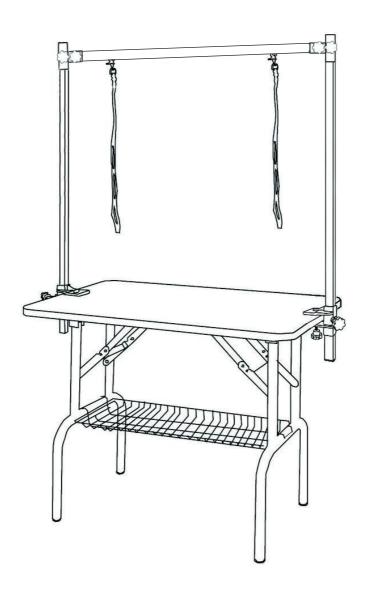

# **Installation steps**

**Note:** Please fix the table leg slot in place to avoid instability.