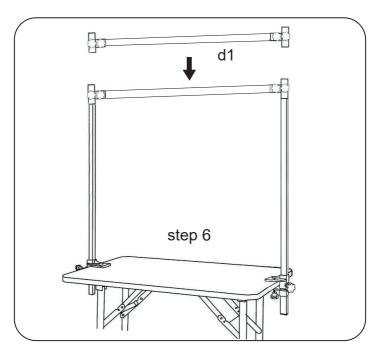

# **Installation steps**

**Note:** Please fix the table leg slot in place to avoid instability.

### **Specifications:**

Maximum load-bearing capacity: 300 Lbs

G.W.: 40 Lbs

Product size: 46\*24\*30in

Package size: 47\*24.8\*4.8in

The boom is stainless steel,H type. Adjustable height, uniform wall thickness of 1.0mm. The boom is equipped with 2 braided ropes, which are 50cm in length, for the convenience of securing pets. Legs are stainless steel 32 round tube. Wall thickness is 1.0 mm