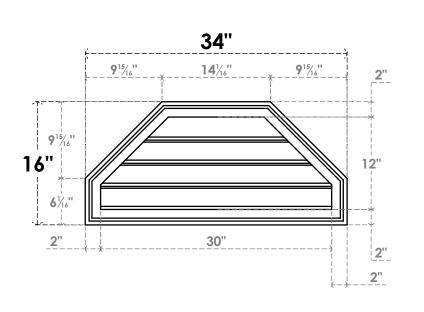

## GVPOT34X1602SF

34"W X 16"H OCTAGONAL TOP SURFACE MOUNT PVC GABLE VENT: FUNCTIONAL, W/ 2"W X 1-1/2"P BRICKMOULD FRAME

**VENTING AREA: 18.21 SQ IN** 

LOUVER HEIGHT: 3" LOUVER QTY: 4

**FRONT** 

SIDE

EKENA MILLWORK 2300 WEST MAIN ST. CLARKSVILLE, TX 75426 TOLL FREE: 866-607-0453 WWW.EKENAMILLWORK.COM