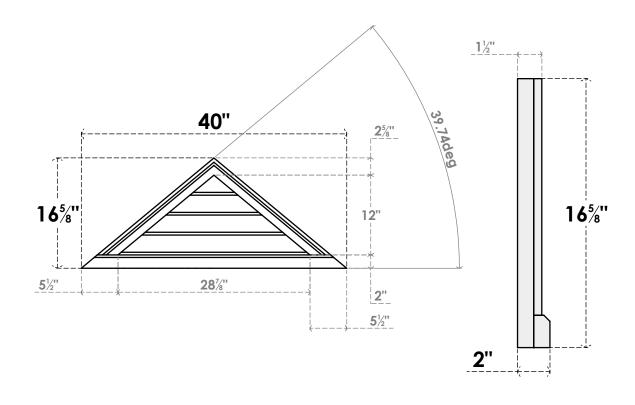

## GVPTR40X1703SN

40"W X 16-5/8"H TRIANGLE SURFACE MOUNT PVC GABLE VENT 10/12 PITCH: NON-FUNCTIONAL, W/2"W X 2"P BRICKMOULD SILL FRAME

**FRONT** 

SIDE

LOUVER HEIGHT: 3" LOUVER QTY: 4

1. INSTALLATION TO BE COMPLETED IN ACCORDANCE WITH MANUFACTURER'S SPECIFICATIONS. 2. DRAWING MAY NOT BE TO SCALE