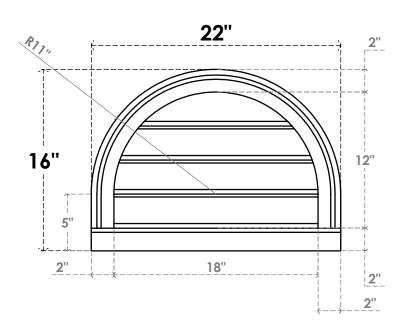

## GVPRT22X1603SF

22"W X 16"H ROUND TOP SURFACE MOUNT PVC GABLE VENT: FUNCTIONAL, W/ 2"W X 2"P **BRICKMOULD SILL FRAME** 

**VENTING AREA: 12.36 SQ IN** 

LOUVER HEIGHT: 3"

LOUVER QTY: 4

**FRONT** 

SIDE

1. INSTALLATION TO BE COMPLETED IN ACCORDANCE WITH MANUFACTURER'S SPECIFICATIONS. 2. DRAWING MAY NOT BE TO SCALE