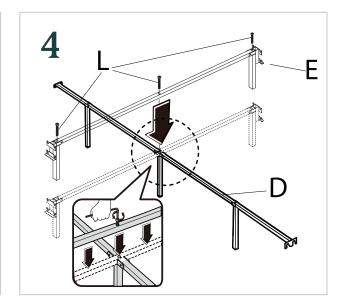

## **Upholstered Platform Bed Frame Instructions**













## **Upholstered Platform Bed Frame Instructions**















## **Upholstered Platform Bed Frame Instructions**











If you have any questions about your new upholstered platform bed frame, our friendly customer service team would love to answer them. Or if by some chance you have a warranty issue, we can take care of that too.

1.800.613.1225

customerservice@zinusinc.com

Don't forget to register your mattress at www.zinus.com/resources/register to receive up-to-date warranty and product information.

# Whistle while you work.



#### OR IF YOU'RE ALREADY LOUNGING IN PILLOWY SOFTNESS...

May we suggest a little game? One person asks their bed buddy for the missing words and then fills them in. When the story is complete, you read it aloud. Enjoy.

### The Big Day

| and I we