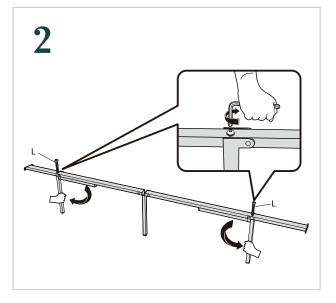

## **Upholstered Platform Bed Frame Instructions**













## **Upholstered Platform Bed Frame Instructions**















## **Upholstered Platform Bed Frame Instructions**











If you have any questions about your new upholstered platform bed frame, our friendly customer service team would love to answer them. Or if by some chance you have a warranty issue, we can take care of that too.

1.800.613.1225

customerservice@zinusinc.com

Don't forget to register your mattress at www.zinus.com/resources/register to receive up-to-date warranty and product information.

# Whistle while you work.



#### OR IF YOU'RE ALREADY LOUNGING IN PILLOWY SOFTNESS...

May we suggest a little game? One person asks their bed buddy for the missing words and then fills them in. When the story is complete, you read it aloud. Enjoy.

### The Big Day

| and