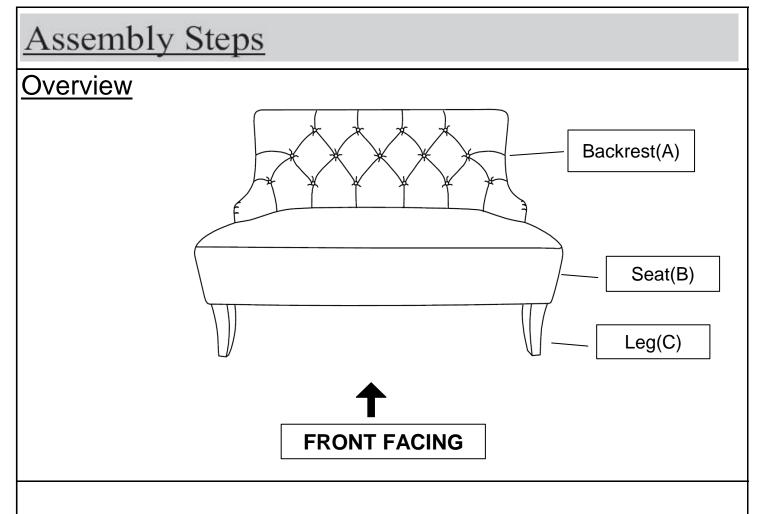

This Loveseat has multiple parts and may require up to 30 minutes to assemble. To give you an overview of the Loveseat parts, the above picture is to help you put the various parts into perspective. Please read through the instructions herebelow to familiarise the parts and steps before assembly.