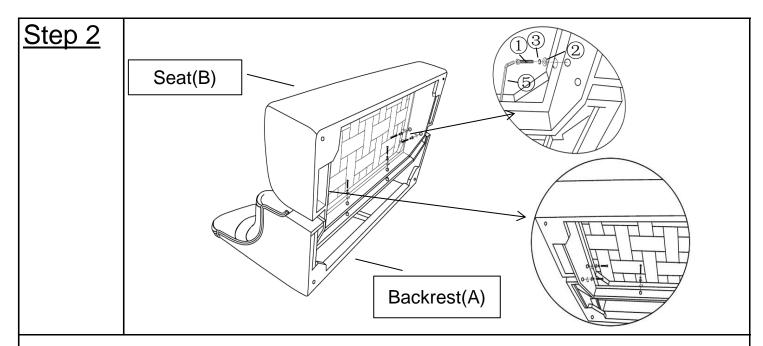

Place the Backrest(A) faceup on the floor, then slide the Seat(B) into the housing.

You will see 6(six) attachment points.

Attach the Seat(B) to Backrest(A) with the Bolt((1)), Spring Washer Ring((3)) and Flat Washer Ring((2)) as shown.