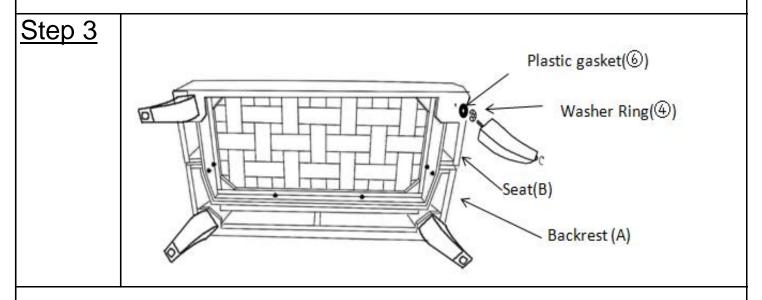

Use the Allen Wrench(5) to fasten all six bolts.

Install the Legs(C) onto the Seat(B) and Backrest(A) by putting Washer Rings(④) and Plastic gasket(⑥)(optional but improve security and tightness) onto the theaded stem.

Insert the threaded stem into the mounting position at each corner of the bottom of the Loveseat. Tighten the leg by turning clockwise. Repeat the same steps to install the remaining three legs.

| Care & Ma  | <u>Care &amp; Maintenance</u>                                                          |        |  |  |
|------------|----------------------------------------------------------------------------------------|--------|--|--|
| <b>↓</b> ∰ | Furniture may scratch floors. We recommend u<br>furniture pads to protect your floors. | ising  |  |  |
| 0 📴        | Do not put hot items directly on furniture surface                                     | e.     |  |  |
| 0 🖞        | Do not clean furniture with harsh cleansers or p                                       | olish. |  |  |
| 0 0        | Do not place furniture under direct sunlight.                                          |        |  |  |
| 0          | Do not place furniture near heating or cooling ve                                      | ents.  |  |  |
| oL         | Do not write on furniture without a padded barri<br>protect the surface.               | er to  |  |  |
| ø          | Do not place furniture outside . For indoor use o                                      | only.  |  |  |
| 0          | Not for commercial use. For residential use only                                       | у.     |  |  |
| 0          | Stains may be removed with mild soap solution<br>damp cloth.                           | and    |  |  |
| 0 🏌        | Children should not climb or jump on the furnitu                                       | ire.   |  |  |
| 10         | Dust and pick-up spills using a clean, non-color<br>lint-free cloth.                   | red,   |  |  |