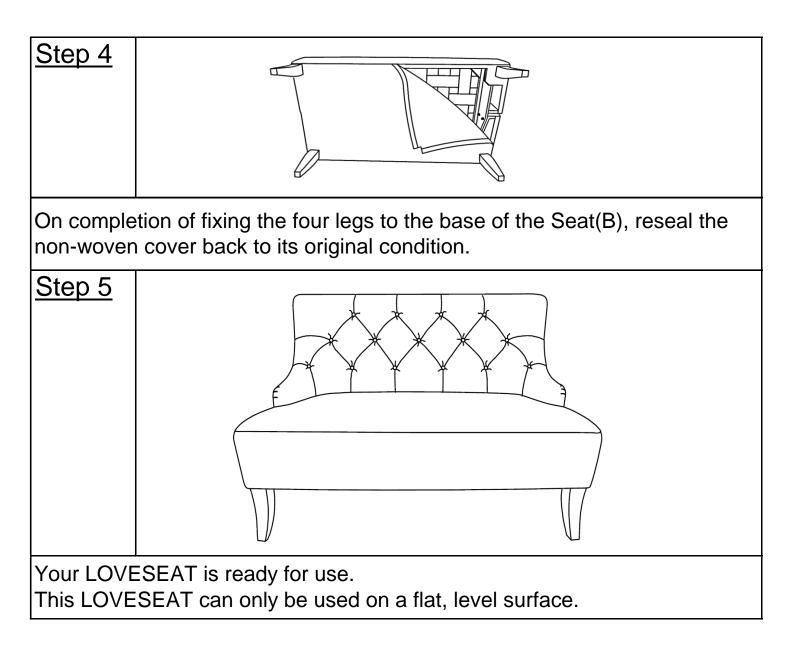

Turn the Seat(B) upside down (preferrably on a surface that won't scratch the upholstery).

Remove the non-woven fabric from under the Seat(B).

Take out the four Legs(C) and the bag containing Hardwares.