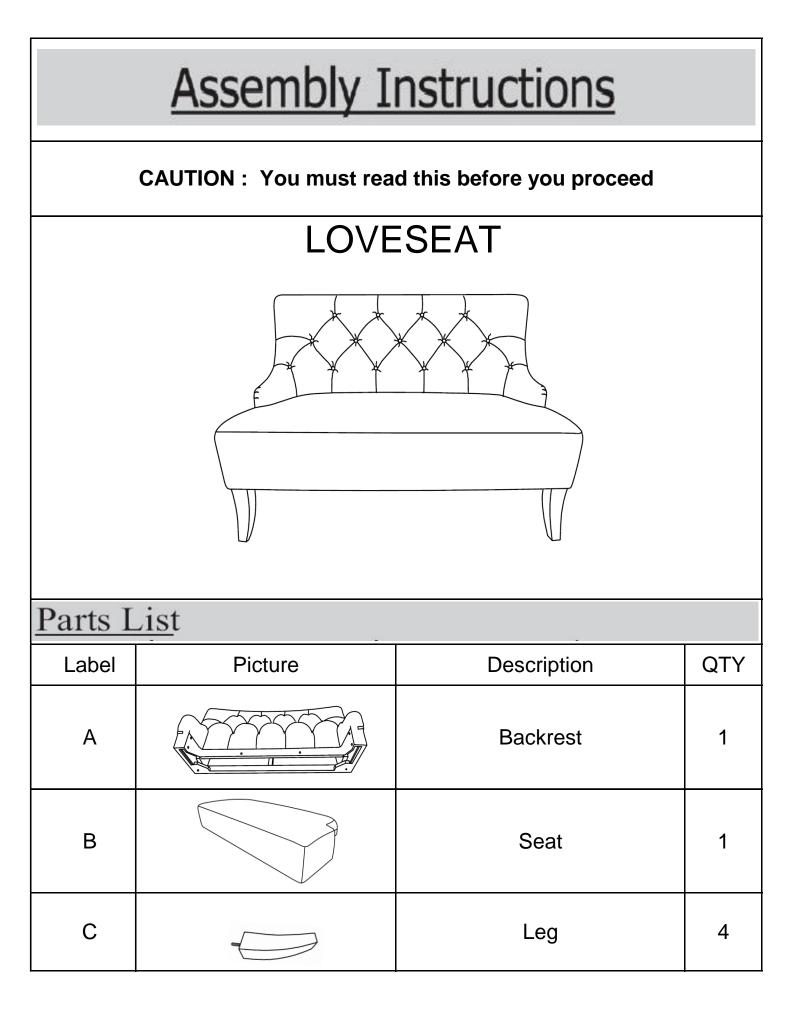

| Hardware                                                                                                                                                                                                                                                         |         |                    |     |  |
|------------------------------------------------------------------------------------------------------------------------------------------------------------------------------------------------------------------------------------------------------------------|---------|--------------------|-----|--|
| Label                                                                                                                                                                                                                                                            | Picture | Description        | QTY |  |
| 1                                                                                                                                                                                                                                                                |         | Bolt: M8X60 mm     | 7   |  |
| 2                                                                                                                                                                                                                                                                | 0       | Flat Washer Ring   | 7   |  |
| 3                                                                                                                                                                                                                                                                | Q       | Spring Washer Ring | 7   |  |
| 4                                                                                                                                                                                                                                                                |         | Washer Ring (PVC)  | 7   |  |
| 5                                                                                                                                                                                                                                                                |         | Allen Wrench       | 1   |  |
| 6                                                                                                                                                                                                                                                                |         | Plastic Gasket     | 4   |  |
| Assembly Preparation<br>Before Beginning Assembly:                                                                                                                                                                                                               |         |                    |     |  |
|                                                                                                                                                                                                                                                                  |         |                    |     |  |
| <ul> <li>Read instructions, cover to cover-</li> <li>Have 2 adults on hand for assembly-</li> <li>Do not assemble on flooring or carpet-</li> <li>Assemble on a clean non-marring surface (packing foam)-</li> <li>Save all packaging until finished-</li> </ul> |         |                    |     |  |