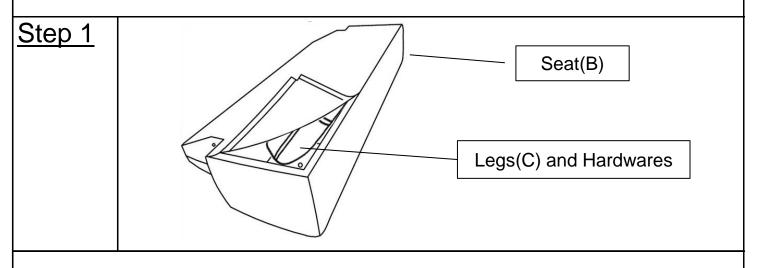

Turn the Seat(B) upside down (preferrably on a surface that won't scratch the upholstery).

Remove the non-woven fabric from under the Seat(B).

Take out the four Legs(C) and the bag containing Hardwares.