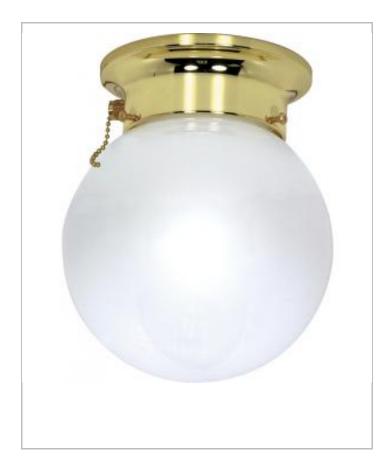

## General

| Finish                    | Polished Brass |
|---------------------------|----------------|
| Style                     | Utility        |
| Number of Lamps           | 1              |
| Height (in.)              | 7.25           |
| Width (in.)               | 6.00           |
| Indoor or Outdoor Fixture | Indoor         |

| Specifications    |               |
|-------------------|---------------|
| Base              | Medium        |
| Bulb Type         | Incandescent  |
| Max Wattage       | 60            |
| Voltage           | 120V          |
| Bulb Included     | No            |
| Glass Description | White         |
| Weight (lb.)      | 0.99          |
| Fixture Type      | Flush Mount   |
| Fixture Material  | Frosted Glass |