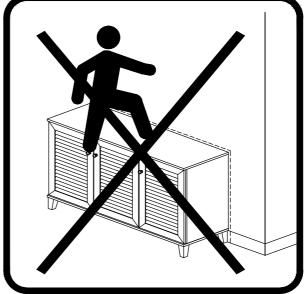

15 x2 ← M4x30mm

17 x2

Children have died from furniture tipover. To reduce the risk of furniture tipover:

- ALWAYS install tipover restraint provided.
- NEVER put a TV on this product.
- NEVER allow children to stand, climb or hang on drawers, doors, or shelves.
- NEVER open more than one drawer at a time.
- Place heaviest items in the lowest drawers.