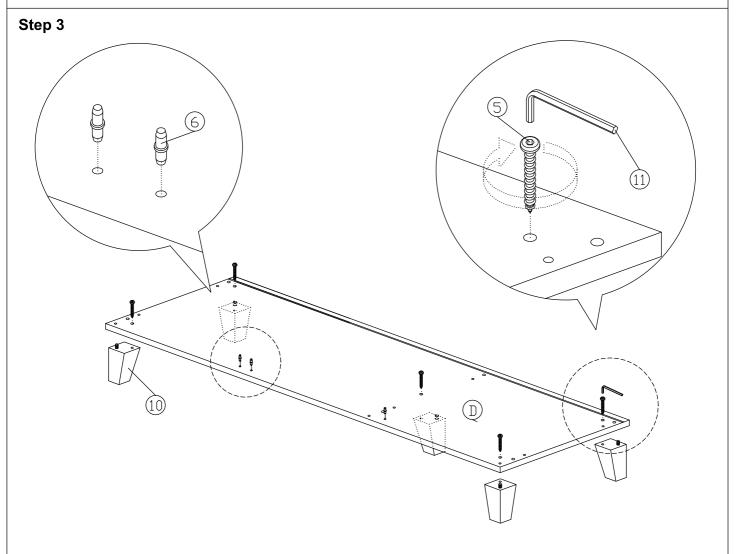

| 6Pcs  |  |  |
| 8             | (1) DD        | Brown Magnet 2 Pin Flat Head Tapping Screw M6x10mm ZB | 3Sets |  |  |
| 9             |               | Handle (9988)<br>M4x25mm (Handle Screw)               | 3Sets |  |  |

| 10 | Wooden Leg | 5Pcs |
|----|------------|------|
| 11 | L Key      | 1Pc  |
| 12 | Z Bracket  | 4Pcs |

### Packing Tipping Restraint

|    | 0 11 0      |                      |      |  |  |  |
|----|-------------|----------------------|------|--|--|--|
| 13 | <b>~~~~</b> | M3.5x15mm Screw      | 2Pcs |  |  |  |
| 14 | OF THE      | Wall Plug            | 2Pcs |  |  |  |
| 15 |             | M4x30mm Screw        | 2Pcs |  |  |  |
| 16 |             | Safety Strap         | 2Pcs |  |  |  |
| 17 | 0           | Flat Washer 6x19x2mm | 4Pcs |  |  |  |

Step 1













# **Assembly Instruction** Step 7 G 5 of 9

### Step 8

Step 9



# **FURNITURE TIPPING RESTRAINT** 1.First mark the wall with pencil as in diagram. 4cm 2. Drill small hole at the (1.57") pencil mark. 3. Insert plastic wall plug (14). 14 x2

### **FURNITURE TIPPING RESTRAINT**



4. Add safety strap (16), washer (17) using 3.5x15mm screw (13) to back of cabinet.



16 x2

17 x2





5. Finally, attach safety strap (16) and washer (17) using 4x30mm screw (15) to the wall.

15 x2 ← M4x30mm

17 x2











Children have died from furniture tipover. To reduce the risk of furniture tipover:

- ALWAYS install tipover restraint provided.
- NEVER put a TV on this product.
- NEVER allow children to stand, climb or hang on drawers, doors, or shelves.
- NEVER open more than one drawer at a