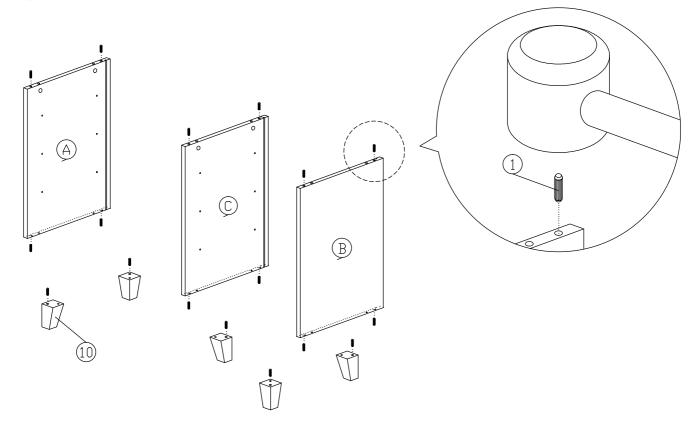

| 6Pcs  |  |  |
| 8             | (1) DD        | Brown Magnet 2 Pin Flat Head Tapping Screw M6x10mm ZB | 3Sets |  |  |
| 9             |               | Handle (9988)<br>M4x25mm (Handle Screw)               | 3Sets |  |  |

| 10 | Wooden Leg | 5Pcs |
|----|------------|------|
| 11 | L Key      | 1Pc  |
| 12 | Z Bracket  | 4Pcs |

### Packing Tipping Restraint

|    | 0 11 0      |                      |      |  |  |  |
|----|-------------|----------------------|------|--|--|--|
| 13 | <b>~~~~</b> | M3.5x15mm Screw      | 2Pcs |  |  |  |
| 14 | OF THE      | Wall Plug            | 2Pcs |  |  |  |
| 15 |             | M4x30mm Screw        | 2Pcs |  |  |  |
| 16 |             | Safety Strap         | 2Pcs |  |  |  |
| 17 | 0           | Flat Washer 6x19x2mm | 4Pcs |  |  |  |

Step 1













# **Assembly Instruction** Step 7 G 5 of 9

### Step 8

Step 9



# **FURNITURE TIPPING RESTRAINT** 1.First mark the wall with pencil as in diagram. 4cm 2. Drill small hole at the (1.57") pencil mark. 3. Insert plastic wall plug (14). 14 x2

### **FURNITURE TIPPING RESTRAINT**



4. Add safety strap (16), washer (17) using 3.5x15mm screw (13) to back of cabinet.



16 x2

17 x2





5. Finally, attach safety strap (16) and washer (17) using 4x30mm screw (15) to the wall.

15 x2 ← M4x30mm

17 x2











Children have died from furniture tipover. To reduce the risk of furniture tipover:

- ALWAYS install tipover restraint provided.
- NEVER put a TV on this product.
- NEVER allow children to stand, climb or hang on drawers, doors, or shelves.
- NEVER open more than one drawer a