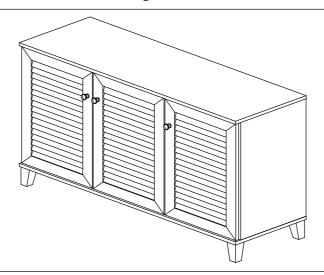

Model: WI5307 / WI9390



### Part List



| Hardware List |               |                                                       |       |  |  |
|---------------|---------------|-------------------------------------------------------|-------|--|--|
| No.           | SHAPE         | DESCRIPTION                                           | Qty.  |  |  |
| 1             |               | 8x25mm Wood Dowel                                     | 17Pcs |  |  |
| 2             |               | 15MM<br>Titus Mini Fix                                | 6Sets |  |  |
| 3             | <b>√</b>      | M3x16mm Screw                                         | 8Pcs  |  |  |
| 4             | 4111111111111 | M4x38mm Screw                                         | 6Pcs  |  |  |
| 5             |               | M7x40mm Screw