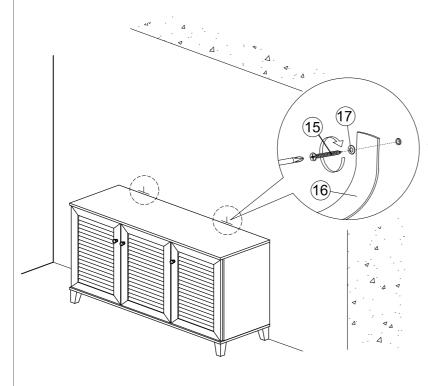

# **FURNITURE TIPPING RESTRAINT** 1.First mark the wall with pencil as in diagram. 4cm 2. Drill small hole at the (1.57") pencil mark. 3. Insert plastic wall plug (14). 14 x2

### **FURNITURE TIPPING RESTRAINT**

4. Add safety strap (16), washer (17) using 3.5x15mm screw (13) to back of cabinet.

16 x2

17 x2

5. Finally, attach safety strap (16) and washer (17) using 4x30mm screw (15) to the wall.

15 x2 ← M4x30mm

17 x2

Children have died from furniture tipover. To reduce the risk of furniture tipover:

- ALWAYS install tipover restraint provided.
- NEVER put a TV on this product.
- NEVER allow children to stand, climb or hang on drawers, doors, or shelves.
- NEVER open more than one drawer at a time.
- Place heaviest items in the lowest drawers.