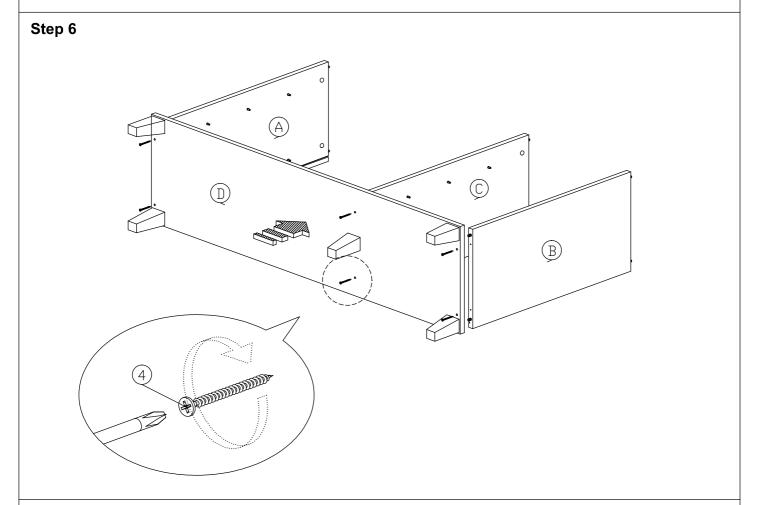

cs  |  |  |
| 8             | (1) DD        | Brown Magnet 2 Pin Flat Head Tapping Screw M6x10mm ZB | 3Sets |  |  |
| 9             |               | Handle (9988)<br>M4x25mm (Handle Screw)               | 3Sets |  |  |

| 10 | Wooden Leg | 5Pcs |
|----|------------|------|
| 11 | L Key      | 1Pc  |
| 12 | Z Bracket  | 4Pcs |

### Packing Tipping Restraint

|    | 0 11 0      |                      |      |  |  |  |
|----|-------------|----------------------|------|--|--|--|
| 13 | <b>~~~~</b> | M3.5x15mm Screw      | 2Pcs |  |  |  |
| 14 | OF THE      | Wall Plug            | 2Pcs |  |  |  |
| 15 |             | M4x30mm Screw        | 2Pcs |  |  |  |
| 16 |             | Safety Strap         | 2Pcs |  |  |  |
| 17 | 0           | Flat Washer 6x19x2mm | 4Pcs |  |  |  |

Step 1













# **Assembly Instruction** Step 7 G 5 of 9

### Step 8

Step 9



# **FURNITURE TIPPING RESTRAINT** 1.First mark the wall with pencil as in diagram. 4cm 2. Drill small hole at the (1.57") pencil mark. 3. Insert plastic wall plug (14). 14 x2

### **FURNITURE TIPPING RESTRAINT**



4. Add safety strap (16), washer (17) using 3.5x15mm screw (13) to back of cabinet.



16 x2

17 x2





5. Finally, attach safety strap (16) and washer (17) using 4x30mm screw (15) to the wall.

15 x2 ← M4x30mm

17 x2











Children have died from furniture tipover. To reduce the risk of furniture tipover:

- ALWAYS install tipover restraint provided.
- NEVER put a TV on this product.
- NEVER allow children to stand, climb or hang on drawers, doors, or shelves.
- NEVER open more than one drawer at a time.