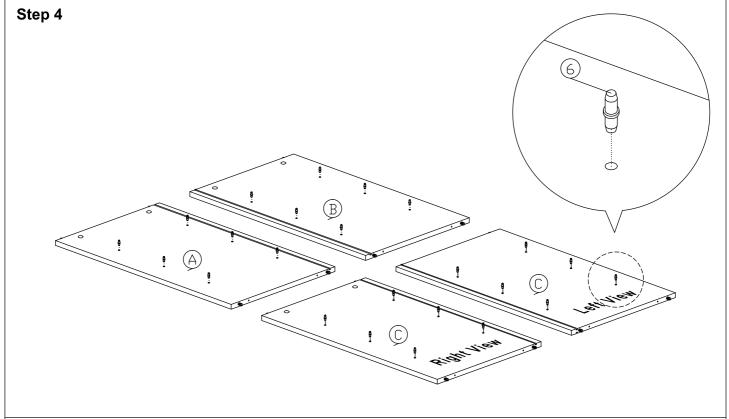

| 6Pcs  |  |  |
| 8             | (1) DD        | Brown Magnet 2 Pin Flat Head Tapping Screw M6x10mm ZB | 3Sets |  |  |
| 9             |               | Handle (9988)<br>M4x25mm (Handle Screw)               | 3Sets |  |  |

| 10 | Wooden Leg | 5Pcs |
|----|------------|------|
| 11 | L Key      | 1Pc  |
| 12 | Z Bracket  | 4Pcs |

### Packing Tipping Restraint

|    | 0 11 0      |                      |      |  |  |  |
|----|-------------|----------------------|------|--|--|--|
| 13 | <b>~~~~</b> | M3.5x15mm Screw      | 2Pcs |  |  |  |
| 14 | OF THE      | Wall Plug            | 2Pcs |  |  |  |
| 15 |             | M4x30mm Screw        | 2Pcs |  |  |  |
| 16 |             | Safety Strap         | 2Pcs |  |  |  |
| 17 | 0           | Flat Washer 6x19x2mm | 4Pcs |  |  |  |

Step 1













# **Assembly Instruction** Step 7 G 5 of 9

### Step 8

Step 9



# **FURNITURE TIPPING RESTRAINT** 1.First mark the wall with pencil as in diagram. 4cm 2. Drill small hole at the (1.57") pencil mark. 3. Insert plastic wall plug (14). 14 x2

### **FURNITURE TIPPING RESTRAINT**



4. Add safety strap (16), washer (17) using 3.5x15mm screw (13) to back of cabinet.



16 x2

17 x2





5. Finally, attach safety strap (16) and washer (17) using 4x30mm screw (15) to the wall.

15 x2 ← M4x30mm

17 x2











Children have died from furniture tipover. To reduce the risk of furniture tipover:

- ALWAYS install tipover restraint provided.
- NEVER put a TV on this product.
- NEVER allow children to stand, climb or hang on drawers, doors, or shelves.
- NEVER open more than one drawer at a ti