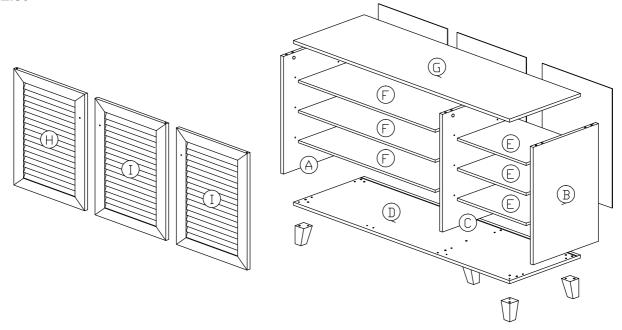

### Part List

| Hardware List |               |                                                       |       |  |  |
|---------------|---------------|-------------------------------------------------------|-------|--|--|
| No.           | SHAPE         | DESCRIPTION                                           | Qty.  |  |  |
| 1             |               | 8x25mm Wood Dowel                                     | 17Pcs |  |  |
| 2             |               | 15MM<br>Titus Mini Fix                                | 6Sets |  |  |
| 3             | <b>√</b>      | M3x16mm Screw                                         | 8Pcs  |  |  |
| 4             | 4111111111111 | M4x38mm Screw                                         | 6Pcs  |  |  |
| 5             |               | M7x40mm Screw                                         | 5Pcs  |  |  |
| 6             | 0000          | Shelf Support                                         | 27Pcs |  |  |
| 7             | <b>SP</b>     | M6x22 Steel Bracket                                   | 6Pcs  |  |  |
| 8             | (1) DD        | Brown Magnet 2 Pin Flat Head Tapping Screw M6x10mm ZB | 3Sets |  |  |
| 9             |               | Handle (9988)<br>M4x25mm (Handle Screw)               | 3Sets |  |  |

| 10 | Wooden Leg | 5Pcs |
|----|------------|------|
| 11 | L Key      | 1Pc  |
| 12 | Z Bracket  | 4Pcs |