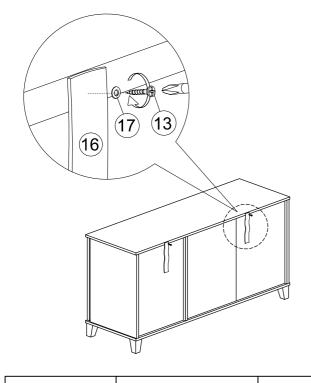

### **FURNITURE TIPPING RESTRAINT**

4. Add safety strap (16), washer (17) using 3.5x15mm screw (13) to back of cabinet.

16 x2

17 x2

5. Finally, attach safety strap (16) and washer (17) using 4x30mm screw (15) to the wall.