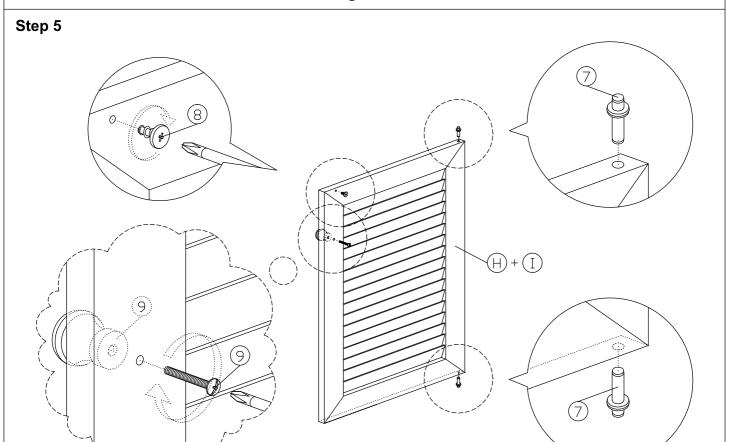

6Pcs  |  |  |
| 8             | (1) DD        | Brown Magnet 2 Pin Flat Head Tapping Screw M6x10mm ZB | 3Sets |  |  |
| 9             |               | Handle (9988)<br>M4x25mm (Handle Screw)               | 3Sets |  |  |

| 10 | Wooden Leg | 5Pcs |
|----|------------|------|
| 11 | L Key      | 1Pc  |
| 12 | Z Bracket  | 4Pcs |

### Packing Tipping Restraint

|    | 0 11 0      |                      |      |  |  |  |
|----|-------------|----------------------|------|--|--|--|
| 13 | <b>~~~~</b> | M3.5x15mm Screw      | 2Pcs |  |  |  |
| 14 | OF THE      | Wall Plug            | 2Pcs |  |  |  |
| 15 |             | M4x30mm Screw        | 2Pcs |  |  |  |
| 16 |             | Safety Strap         | 2Pcs |  |  |  |
| 17 | 0           | Flat Washer 6x19x2mm | 4Pcs |  |  |  |

Step 1













# **Assembly Instruction** Step 7 G 5 of 9

### Step 8

Step 9



# **FURNITURE TIPPING RESTRAINT** 1.First mark the wall with pencil as in diagram. 4cm 2. Drill small hole at the (1.57") pencil mark. 3. Insert plastic wall plug (14). 14 x2

### **FURNITURE TIPPING RESTRAINT**



4. Add safety strap (16), washer (17) using 3.5x15mm screw (13) to back of cabinet.



16 x2

17 x2





5. Finally, attach safety strap (16) and washer (17) using 4x30mm screw (15) to the wall.

15 x2 ← M4x30mm

17 x2











Children have died from furniture tipover. To reduce the risk of furniture tipover:

- ALWAYS install tipover restraint provided.
- NEVER put a TV on this product.
- NEVER allow children to stand, climb or hang on drawers, doors, or shelves.
- NEVER open more than one drawer at a time