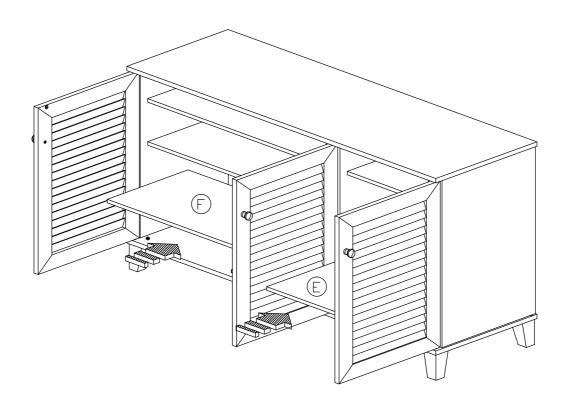

lat Head Tapping Screw M6x10mm ZB | 3Sets |  |  |
| 9             |               | Handle (9988)<br>M4x25mm (Handle Screw)               | 3Sets |  |  |

| 10 | Wooden Leg | 5Pcs |
|----|------------|------|
| 11 | L Key      | 1Pc  |
| 12 | Z Bracket  | 4Pcs |

### Packing Tipping Restraint

|    | 0 11 0      |                      |      |  |  |  |
|----|-------------|----------------------|------|--|--|--|
| 13 | <b>~~~~</b> | M3.5x15mm Screw      | 2Pcs |  |  |  |
| 14 | OF THE      | Wall Plug            | 2Pcs |  |  |  |
| 15 |             | M4x30mm Screw        | 2Pcs |  |  |  |
| 16 |             | Safety Strap         | 2Pcs |  |  |  |
| 17 | 0           | Flat Washer 6x19x2mm | 4Pcs |  |  |  |

Step 1













# **Assembly Instruction** Step 7 G 5 of 9

### Step 8

Step 9



# **FURNITURE TIPPING RESTRAINT** 1.First mark the wall with pencil as in diagram. 4cm 2. Drill small hole at the (1.57") pencil mark. 3. Insert plastic wall plug (14). 14 x2

### **FURNITURE TIPPING RESTRAINT**



4. Add safety strap (16), washer (17) using 3.5x15mm screw (13) to back of cabinet.



16 x2

17 x2





5. Finally, attach safety strap (16) and washer (17) using 4x30mm screw (15) to the wall.

15 x2 ← M4x30mm

17 x2











Children have died from furniture tipover. To reduce the risk of furniture tipover:

- ALWAYS install tipover restraint provided.
- NEVER put a TV on this product.
- NEVER allow children to stand, climb or hang on drawers, doors, or shelves.
- NEVER open more than one drawer at a time.
- Place heaviest items in the lowest drawers.

This is a permanent