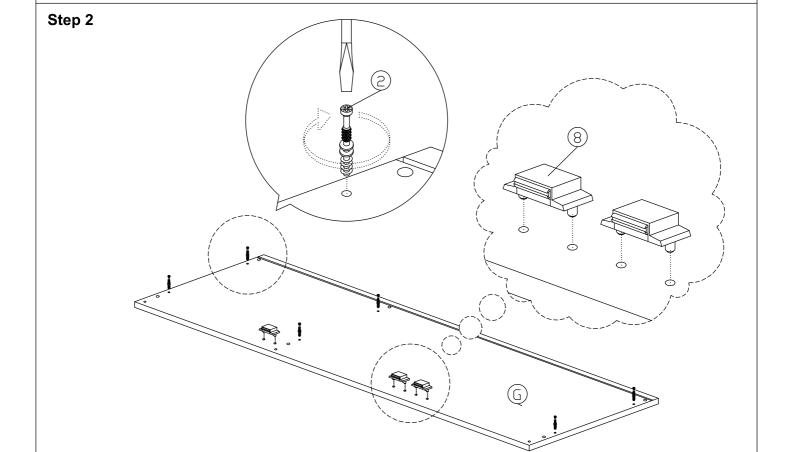

| 6Pcs  |  |  |
| 8             | (1) DD        | Brown Magnet 2 Pin Flat Head Tapping Screw M6x10mm ZB | 3Sets |  |  |
| 9             |               | Handle (9988)<br>M4x25mm (Handle Screw)               | 3Sets |  |  |

| 10 | Wooden Leg | 5Pcs |
|----|------------|------|
| 11 | L Key      | 1Pc  |
| 12 | Z Bracket  | 4Pcs |

### Packing Tipping Restraint

|    | 0 11 0      |                      |      |  |  |  |
|----|-------------|----------------------|------|--|--|--|
| 13 | <b>~~~~</b> | M3.5x15mm Screw      | 2Pcs |  |  |  |
| 14 | OF THE      | Wall Plug            | 2Pcs |  |  |  |
| 15 |             | M4x30mm Screw        | 2Pcs |  |  |  |
| 16 |             | Safety Strap         | 2Pcs |  |  |  |
| 17 | 0           | Flat Washer 6x19x2mm | 4Pcs |  |  |  |

Step 1













# **Assembly Instruction** Step 7 G 5 of 9

### Step 8

Step 9



# **FURNITURE TIPPING RESTRAINT** 1.First mark the wall with pencil as in diagram. 4cm 2. Drill small hole at the (1.57") pencil mark. 3. Insert plastic wall plug (14). 14 x2

### **FURNITURE TIPPING RESTRAINT**



4. Add safety strap (16), washer (17) using 3.5x15mm screw (13) to back of cabinet.



16 x2

17 x2





5. Finally, attach safety strap (16) and washer (17) using 4x30mm screw (15) to the wall.

15 x2 ← M4x30mm

17 x2











Children have died from furniture tipover. To reduce the risk of furniture tipover:

- ALWAYS install tipover restraint provided.
- NEVER put a TV on this product.
- NEVER allow children to stand, climb or hang on drawers, doors, or shelves.
- NEVER open more than one drawer at