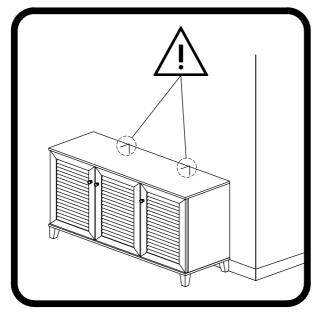

15 x2 ← M4x30mm

17 x2

Children have died from furniture tipover. To reduce the risk of furniture tipover:

- ALWAYS install tipover restraint provided.
- NEVER put a TV on this product.
- NEVER allow children to stand, climb or hang on drawers, doors, or shelves.
- NEVER open more than one drawer at a time.
- Place heaviest items in the lowest drawers.