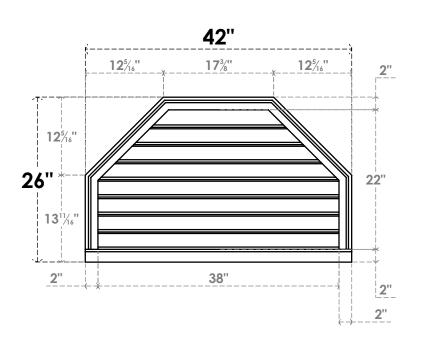

## GVPOT42X2603SF

42"W X 26"H OCTAGONAL TOP SURFACE MOUNT PVC GABLE VENT: FUNCTIONAL, W/ 2"W X 2"P **BRICKMOULD SILL FRAME** 

**VENTING AREA: 57.99 SQ IN** 

LOUVER HEIGHT: 2 3/4"

LOUVER QTY: 8

**FRONT** 

SIDE