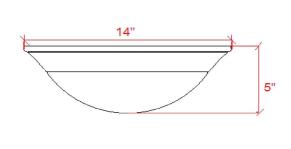

120W

DIMMABLE:

MATERIAL CONSTRUCTION:

Steel

ASSEMBLED DIMENSIONS:  $5" H \times 14" L \times 14" D$ 

WEIGHT: 5.20 lbs.

BACKPLATE DIMENSIONS: N/A
CANOPY/PLATE DIMENSIONS: N/A

GLASS/SHADE DIMENSIONS:  $4.1" H \times 10.8" L \times 10.8" D$ 