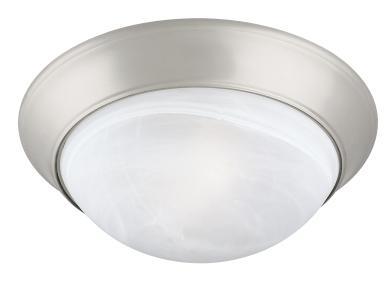

## Satin Nickel

N/A

GLASS/SHADE MATERIAL: Glass
GLASS/SHADE TYPE: Alabaster
GLASS/SHADE COLOR: White

LED BRIGHTNESS (LUMENS):

LED COLOR CORRELATED TEMPERATURE (CCT): N/A

LED COLOR RENDERING INDEX (CRI): N/A

LED EFFICACY: N/A