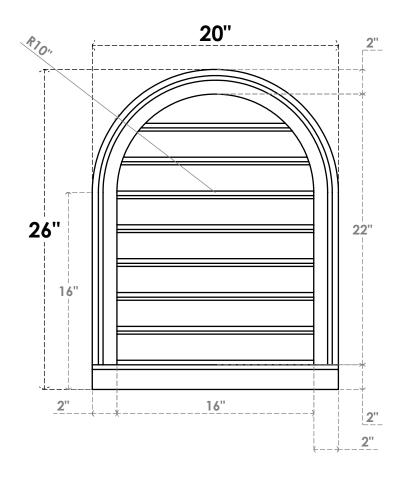

## GVPRT20X2603SF

20"W X 26"H ROUND TOP SURFACE MOUNT PVC GABLE VENT: FUNCTIONAL, W/ 2"W X 2"P **BRICKMOULD SILL FRAME** 

**VENTING AREA: 27.03 SQ IN** 

LOUVER HEIGHT: 2 3/4"

LOUVER QTY: 8

**FRONT** 

SIDE

1. INSTALLATION TO BE COMPLETED IN ACCORDANCE WITH MANUFACTURER'S SPECIFICATIONS.
2. DRAWING MAY NOT BE TO SCALE