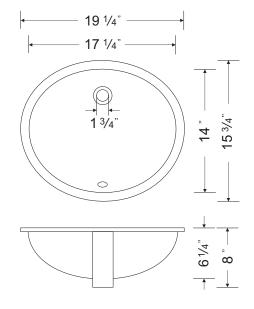

#### **SINK DIMENSIONS**

| Model     | Overall |         | Bowl<br>Inside |     |    |  |  | Minimum<br>Cabinet |      |
|-----------|---------|---------|----------------|-----|----|--|--|--------------------|------|
|           | L       | W       | L              | W   | D  |  |  |                    | Size |
| RTU1916-6 | 19-1/4" | 15-3/4" | 17-1/4"        | 14" | 6" |  |  |                    | 18"  |