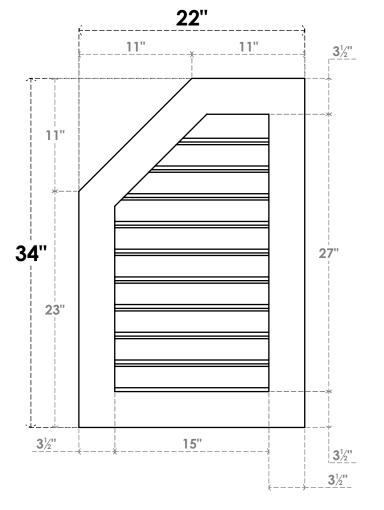

## GVPOL22X3401SF

22"W X 34"H HALF OCTAGON TOP LEFT SURFACE MOUNT PVC GABLE VENT: FUNCTIONAL, W/ 3-1/2"W X 1"P STANDARD FRAME

**VENTING AREA: 31.09 SQ IN** LOUVER HEIGHT: 2 3/4"

LOUVER QTY: 10

**FRONT** 

SIDE