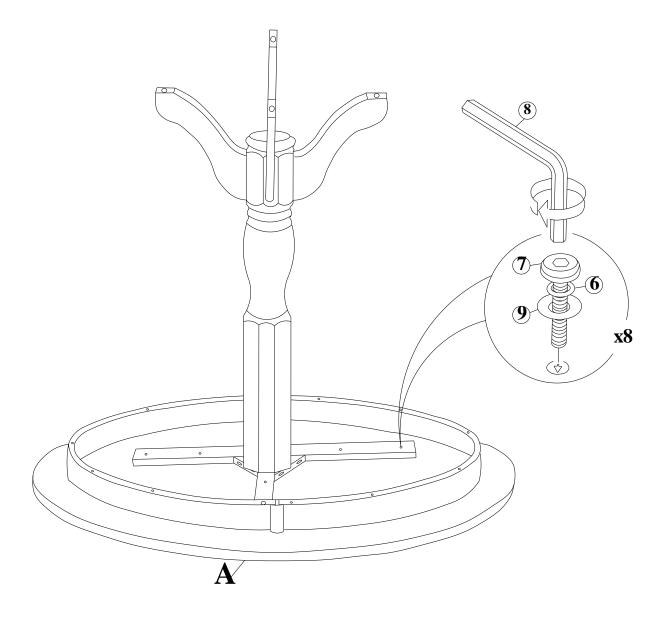

# STEP 3

Carefully place the cross frame (from Step 2) on bottom side of the table top (A), attach with bolts (7), washers (9), (6). Tighten with Allen key (8).