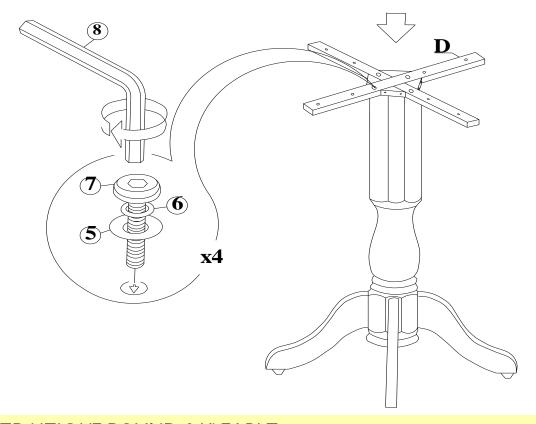

# STEP 2

Put the cross piece (D) on top of the pedestal, and attach with bolts (7), washers (5), (6). Tighten with Allen key (8).

COUNTER HEIGHT ROUND 36" TABLE