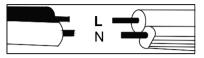

#### Step1

1A and C: Use 2 5/32 screws from the accessory bag to lock the beam to the ceiling junction box.
1B: The black line is the positive electrode, the white line is the negative electrode, and the green line is the ground wire.