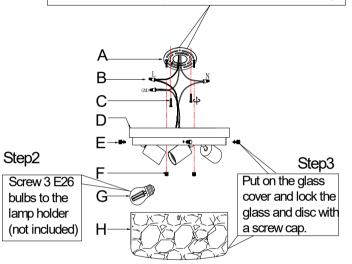

#### Step1

1A and C: Use 2 5/32 screws from the accessory bag to lock the beam to the ceiling junction box.
1B: The black line is the positive electrode, the white line is the negative electrode, and the green line is the ground wire.

1D and F: Screw caps to secure the disc to the ceiling.