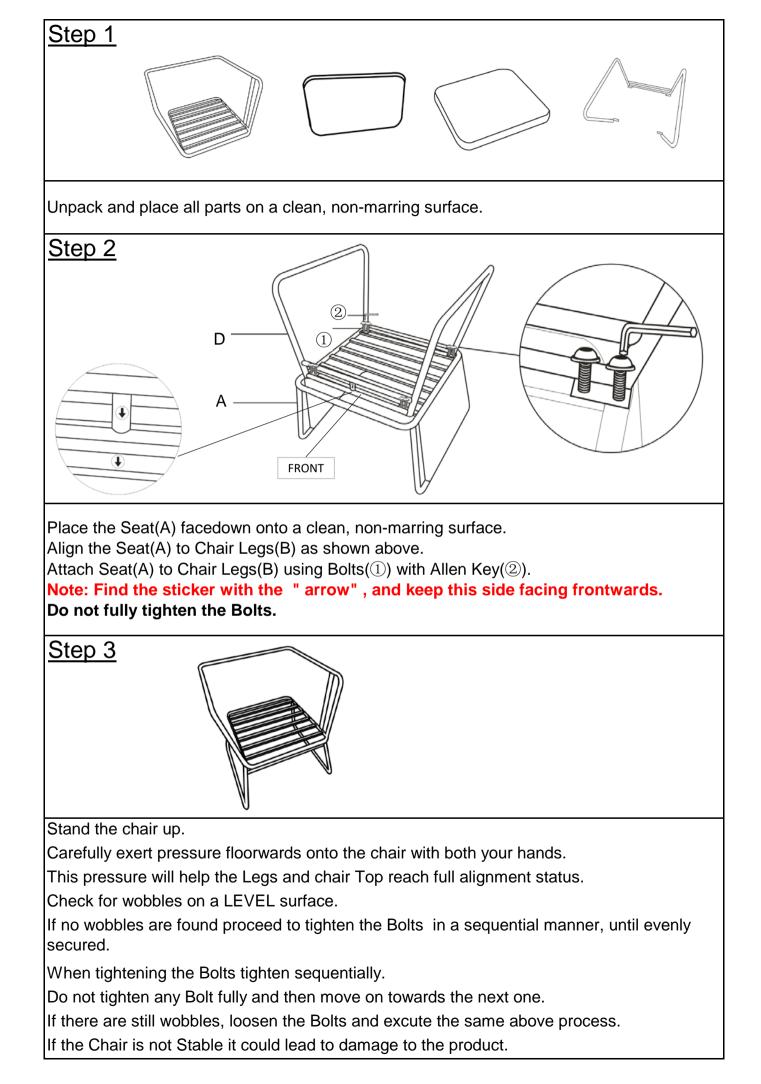

| Hardware                                                                                                                                                                                                                                                                                                          |         |                   |             |  |
|-------------------------------------------------------------------------------------------------------------------------------------------------------------------------------------------------------------------------------------------------------------------------------------------------------------------|---------|-------------------|-------------|--|
| Label                                                                                                                                                                                                                                                                                                             | Picture | Description       | QTY         |  |
| 1                                                                                                                                                                                                                                                                                                                 |         | Bolt<br>(M6X12mm) | 9           |  |
| 2                                                                                                                                                                                                                                                                                                                 |         | Allen Key         | 1           |  |
| Assembly Preparation                                                                                                                                                                                                                                                                                              |         |                   |             |  |
| Before<br>Beginning<br>Assembly:                                                                                                                                                                                                                                                                                  |         |                   | ())))))) *9 |  |
| <ul> <li>Read instructions, cover to cover-</li> <li>Have 2 adults on hand for assembly-</li> <li>Do not assemble on flooring or carpet-</li> <li>Assemble on a clean non-marring surface (packing foam)-</li> <li>Save all packaging until finished-</li> </ul>                                                  |         |                   |             |  |
| Assembly Steps                                                                                                                                                                                                                                                                                                    |         |                   |             |  |
| Overview<br>Seat (A)<br>Chair Legs (D)<br>Back cusion (B)<br>Seat cusion<br>FRONT FACING                                                                                                                                                                                                                          |         |                   |             |  |
| This Chair has multiple parts and may require up to 30 minutes to assemble. To give you an overview of the the Chair parts, the above picture is to help you put the various parts into perspective. Please read through the instructions below to familiarise yourself with the parts and steps before assembly. |         |                   |             |  |