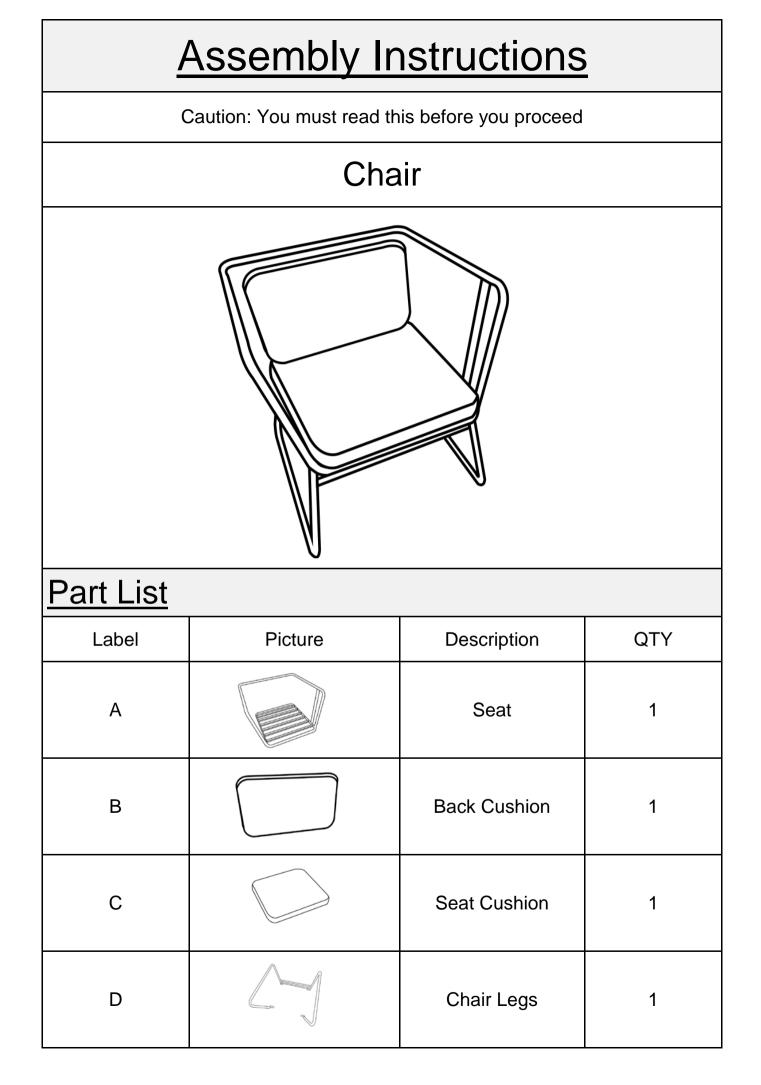

| Hardware                                                                                                                                                                                                                                                                                                          |         |                   |             |  |
|-------------------------------------------------------------------------------------------------------------------------------------------------------------------------------------------------------------------------------------------------------------------------------------------------------------------|---------|-------------------|-------------|--|
| Label                                                                                                                                                                                                                                                                                                             | Picture | Description       | QTY         |  |
| 1                                                                                                                                                                                                                                                                                                                 |         | Bolt<br>(M6X12mm) | 9           |  |
| 2                                                                                                                                                                                                                                                                                                                 |         | Allen Key         | 1           |  |
| Assembly Preparation                                                                                                                                                                                                                                                                                              |         |                   |             |  |
| Before<br>Beginning<br>Assembly:                                                                                                                                                                                                                                                                                  |         |                   | ())))))) *9 |  |
| <ul> <li>Read instructions, cover to cover-</li> <li>Have 2 adults on hand for assembly-</li> <li>Do not assemble on flooring or carpet-</li> <li>Assemble on a clean non-marring surface (packing foam)-</li> <li>Save all packaging until finished-</li> </ul>                                                  |         |                   |             |  |
| Assembly Steps                                                                                                                                                                                                                                                                                                    |         |                   |             |  |
| Overview<br>Seat (A)<br>Chair Legs (D)<br>Back cusion (B)<br>Seat cusion<br>FRONT FACING                                                                                                                                                                                                                          |         |                   |             |  |
| This Chair has multiple parts and may require up to 30 minutes to assemble. To give you an overview of the the Chair parts, the above picture is to help you put the various parts into perspective. Please read through the instructions below to familiarise yourself with the parts and steps before assembly. |         |                   |             |  |