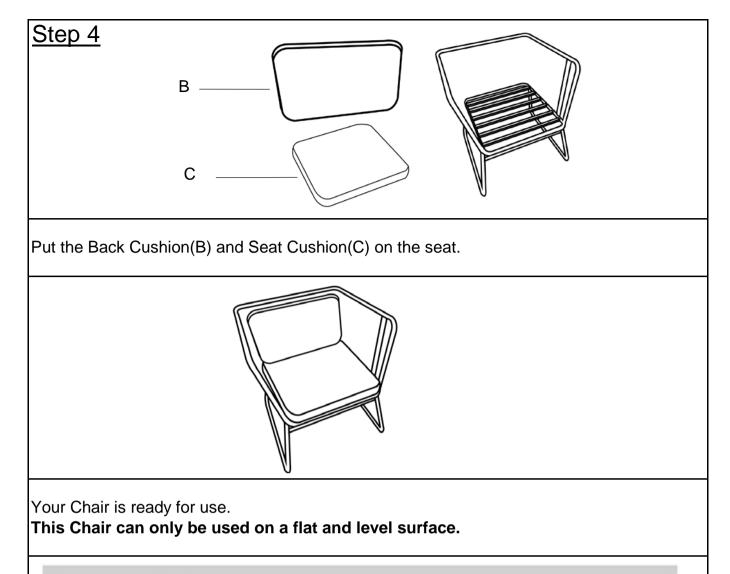

| Hardware                                                                                                                                                                                                                                                                                                          |         |                   |             |  |
|-------------------------------------------------------------------------------------------------------------------------------------------------------------------------------------------------------------------------------------------------------------------------------------------------------------------|---------|-------------------|-------------|--|
| Label                                                                                                                                                                                                                                                                                                             | Picture | Description       | QTY         |  |
| 1                                                                                                                                                                                                                                                                                                                 |         | Bolt<br>(M6X12mm) | 9           |  |
| 2                                                                                                                                                                                                                                                                                                                 |         | Allen Key         | 1           |  |
| Assembly Preparation                                                                                                                                                                                                                                                                                              |         |                   |             |  |
| Before<br>Beginning<br>Assembly:                                                                                                                                                                                                                                                                                  |         |                   | ())))))) *9 |  |
| <ul> <li>Read instructions, cover to cover-</li> <li>Have 2 adults on hand for assembly-</li> <li>Do not assemble on flooring or carpet-</li> <li>Assemble on a clean non-marring surface (packing foam)-</li> <li>Save all packaging until finished-</li> </ul>                                                  |         |                   |             |  |
| Assembly Steps                                                                                                                                                                                                                                                                                                    |         |                   |             |  |
| Overview<br>Seat (A)<br>Chair Legs (D)<br>Back cusion (B)<br>Seat cusion<br>FRONT FACING                                                                                                                                                                                                                          |         |                   |             |  |
| This Chair has multiple parts and may require up to 30 minutes to assemble. To give you an overview of the the Chair parts, the above picture is to help you put the various parts into perspective. Please read through the instructions below to familiarise yourself with the parts and steps before assembly. |         |                   |             |  |