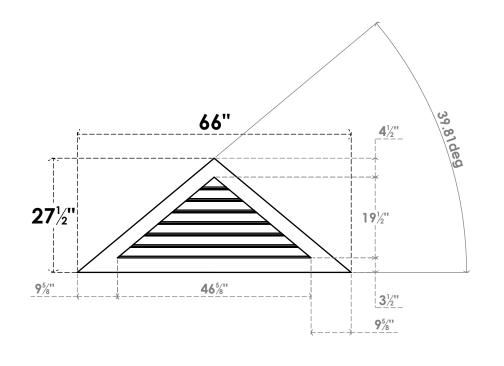

## GVPTR66X2801SF

66"W X 27-1/2"H TRIANGLE SURFACE MOUNT PVC GABLE VENT 10/12 PITCH: FUNCTIONAL, W/ 3-1/2"W X 1"P STANDARD FRAME

**VENTING AREA: 35 SQ IN** LOUVER HEIGHT: 2 3/4"

LOUVER QTY: 7

**FRONT** 

SIDE