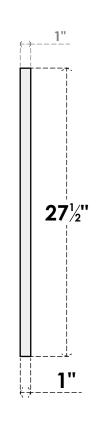

## GVPTR66X2801SF

66"W X 27-1/2"H TRIANGLE SURFACE MOUNT PVC GABLE VENT 10/12 PITCH: FUNCTIONAL, W/ 3-1/2"W X 1"P STANDARD FRAME

**VENTING AREA: 35 SQ IN** LOUVER HEIGHT: 2 3/4"

LOUVER QTY: 7

**FRONT** 

SIDE