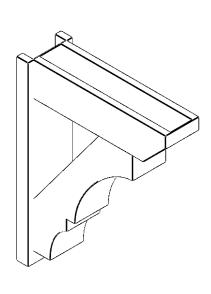

## ITEM NUMBER: OUTUROC060X080X26000X32000X060X020X060BOA24RCPR

6"W TOP X 8"W BACK X 26"D X 32"H X 6"T TOP X 2"T BACK TIMBERTHANE ROUGH CEDAR BALBOA FAUX WOOD OPEN OUTLOOKER, SLAT TOP AND BLOCK BACK, 6"W CLOSED BRACE, PRIMED TAN

**FRONT PROFILE** 

**ISOMETRIC** 

GENERATED DATE: 07/05/2023

EKENA MILLWORK 2300 WEST MAIN ST. CLARKSVILLE, TX 75426 TOLL FREE: 866-607-0453 WWW.EKENAMILLWORK.COM

- 1. INSTALLATION TO BE COMPLETED IN ACCORDANCE WITH MANUFACTURER'S SPECIFICATIONS.
  2. DRAWING MAY NOT BE TO SCALE
  3. THIS DRAWING IS INTENDED FOR DESIGN AND PLANNING PURPOSES ONLY.
  4. ALL INFORMATION CONTAINED HEREIN WAS CURRENT AT THE TIME OF DEVELOPMENT BUT MUST BE REVIEWED AND APPROVED BY THE PRODUCT MANUFACTURER TO BE CONSIDERED ACCURATE.
- 5. TIMBERTHANE ARCHITECTURAL PRODUCTS ARE MADE FROM HIGH DENSITY URETHANE AND COME FACTORY PRIMED