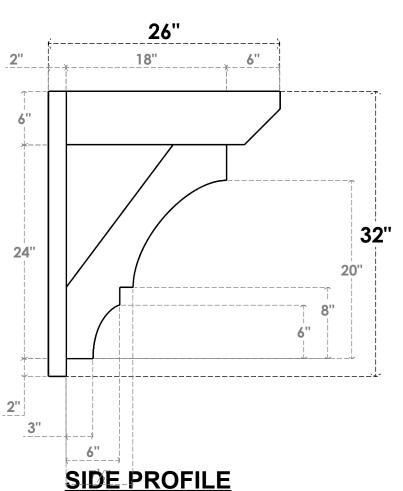

## ITEM NUMBER: OUTUROC060X080X26000X32000X060X020X060BOA24RCPR

6"W TOP X 8"W BACK X 26"D X 32"H X 6"T TOP X 2"T BACK TIMBERTHANE ROUGH CEDAR BALBOA FAUX WOOD OPEN OUTLOOKER, SLAT TOP AND BLOCK BACK, 6"W CLOSED BRACE, PRIMED TAN