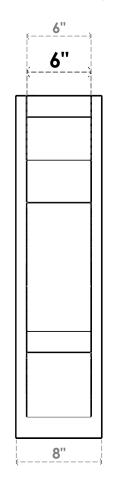

## ITEM NUMBER: OUTUROC060X080X26000X32000X060X020X060BOA24RCPR

6"W TOP X 8"W BACK X 26"D X 32"H X 6"T TOP X 2"T BACK TIMBERTHANE ROUGH CEDAR BALBOA FAUX WOOD OPEN OUTLOOKER, SLAT TOP AND BLOCK BACK, 6"W CLOSED BRACE, PRIMED TAN

**FRONT PROFILE** 

**ISOMETRIC** 

GENERATED DATE: 07/05/2023

EKENA MILLWORK 2300 WEST MAIN ST. CLARKSVILLE, TX 75426 TOLL FREE: 866-607-0453 WWW.EKENAMILLWORK.COM

- 1. INSTALLATION TO BE COMPLETED IN ACCORDANCE WITH MANUFACTURER'S SPECIFICATIONS.
  2. DRAWING MAY NOT BE TO SCALE
  3. THIS DRAWING IS INTENDED FOR DESIGN AND PLANNING PURPOSES ONLY.
  4. ALL INFORMATION CONTAINED HEREIN WAS CURRENT AT THE TIME OF DEVELOPMENT BUT MUST BE REVIEWED AND APPROVED BY THE PRODUCT MANUFACTURER TO BE CONSIDERED ACCURATE.
- 5. TIMBERTHANE ARCHITECTURAL PRODUCTS ARE MADE FROM HIGH DENSITY URETHANE AND COME FACTORY PRIMED