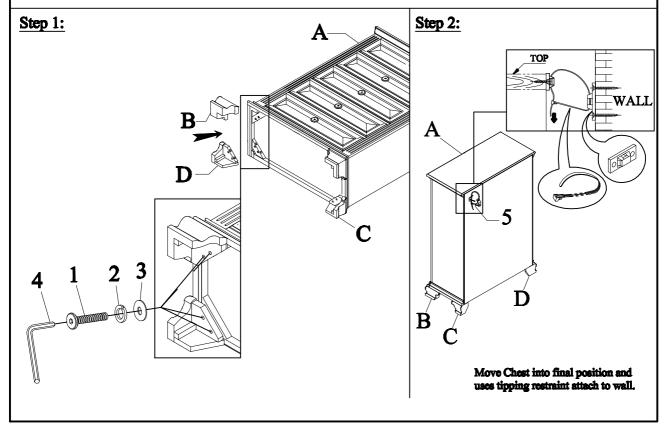

## **ASSEMBLY INSTRUCTIONS**

MODEL : B844C/B845C

DESCRIPTION : CHEST

Thank you for purchasing this quality product. Be sure to check all packing material carefully for small Hardware which may have some loose inside the carton during shipment. Identify and count all Hardware. Identify and count all Hardware and compare with the Hardware List Below.

| PARTS LIST |                     |        |             | HARDWARE LIST |                   |        |                |             |  |
|------------|---------------------|--------|-------------|---------------|-------------------|--------|----------------|-------------|--|
| No.        | Description         | Sketch | Q'ty        | No.           | Description       | Sketch | Size           | Q'ty        |  |
| A          | Chest, 5 Drawers    |        | 1pc         | 1             | Allen Bolt        |        | Ø5/16"x38mm    | 8pcs        |  |
| В          | Front Bun Foot      |        | 2рся        | 2             | Spring Washer     | ©      | <b>Ø5/16</b> " | 8pcs        |  |
| С          | Right Back Bun Foot |        | 1pc         | 3             | Flat Washer       | 0      | Ø5/16"x19mm    | Spcs        |  |
| D          | Left Back Bun Foot  |        | 1 <b>pc</b> | 4             | Allen Key         |        | 4mm            | 1 <b>pc</b> |  |
|            |                     |        |             | 5             | Tipping Restraint | D      |                | 1pc         |  |