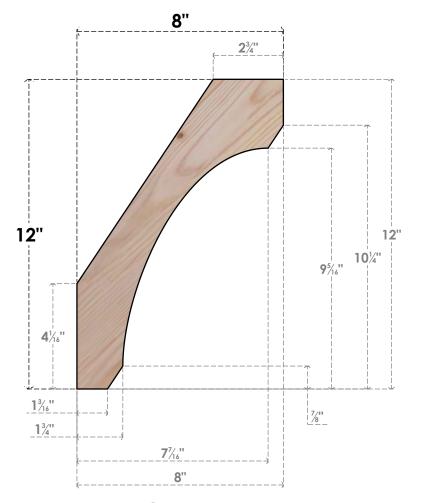

## BRC04X08X12LEC00SDF

3 1/2"W X 8"D X 12"H LEGACY SMOOTH BRACE, DOUGLAS FIR

SIDE