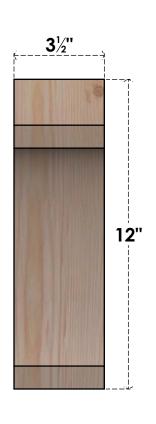

## BRC04X08X12LEC00SDF

3 1/2"W X 8"D X 12"H LEGACY SMOOTH BRACE, DOUGLAS FIR

SIDE

## **FRONT**

**EKENA MILLWORK** 2300 WEST MAIN ST. CLARKSVILLE, TX 75426 TOLL FREE: 866-607-0453 WWW.EKENAMILLWORK.COM