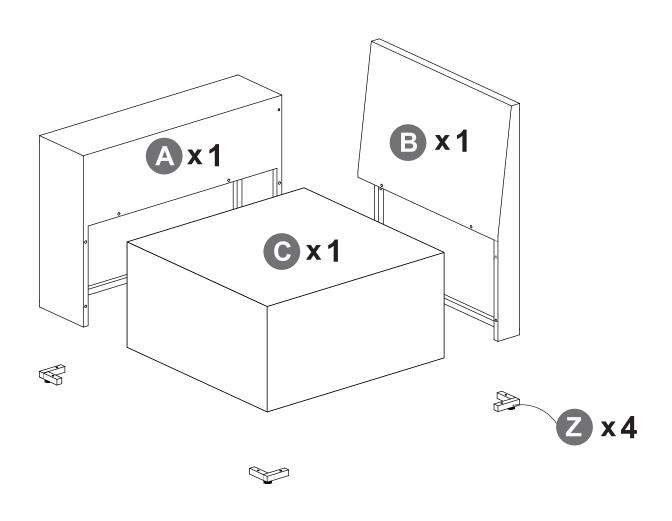

(Tips: after all holes are aligned, then fixed to 100%)

Please make a decision on which module you want to put together, as you have to use different parts to make it either a corner sofa or an armless sofa.

### STEP OPTION1

(Tips: Screws first fixed to 80%)

(Tips: after all holes are aligned, then fixed to 100%)