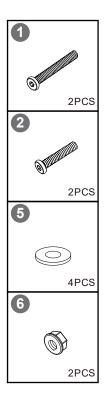

4

(Tips: after all holes are aligned, then fixed to 100%)

(Tips: Screws first fixed to 80%)

4

(Tips: after all holes are aligned, then fixed to 100%)

(Tips: Screws first fixed to 80%)

(Tips: Screws first fixed to 80%)

(Tips: after all holes are aligned, then fixed to 100%)

Please make a decision on which module you want to put together, as you have to use different parts to make it either a corner sofa or an armless sofa.

### STEP OPTION1

(Tips: Screws first fixed to 80%)

(Tips: after all holes are aligned, then fixed to 100%)