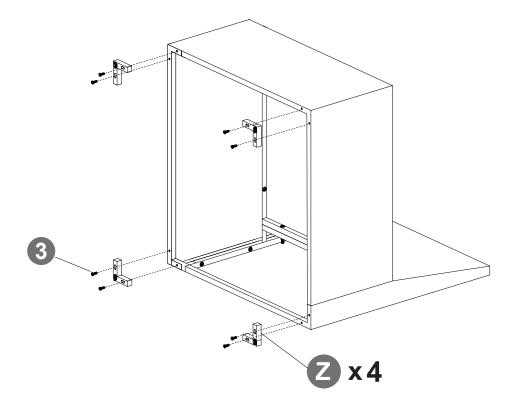

(Tips: after all holes are aligned, then fixed to 100%)

Please make a decision on which module you want to put together, as you have to use different parts to make it either a corner sofa or an armless sofa.

### STEP OPTION1

(Tips: Screws first fixed to 80%)

(Tips: after all holes are aligned, then fixed to 100%)

### STEP OPTION2

(Tips: Screws first fixed to 80%)

(Tips: after all holes are aligned, then fixed to 100%)