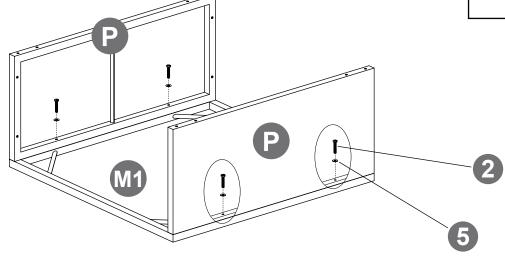

(Tips: after all holes are aligned, then fixed to 100%)

Please make a decision on which module you want to put together, as you have to use different parts to make it either a corner sofa or an armless sofa.

### STEP OPTION1

(Tips: Screws first fixed to 80%)

(Tips: after all holes are aligned, then fixed to 100%)