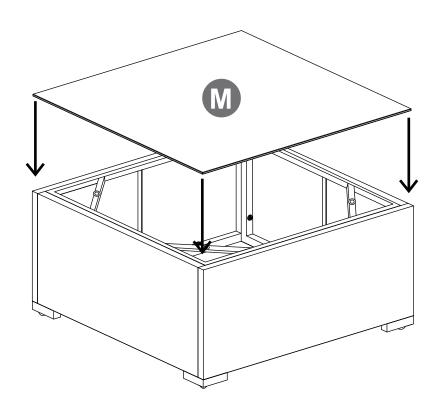

4

(Tips: after all holes are aligned, then fixed to 100%)

(Tips: Screws first fixed to 80%)

4

(Tips: after all holes are aligned, then fixed to 100%)

(Tips: Screws first fixed to 80%)

(Tips: Screws first fixed to 80%)

(Tips: after all holes are aligned, then fixed to 100%)

Please make a decision on which module you want to put together, as you have to use different parts to make it either a corner sofa or an armless sofa.