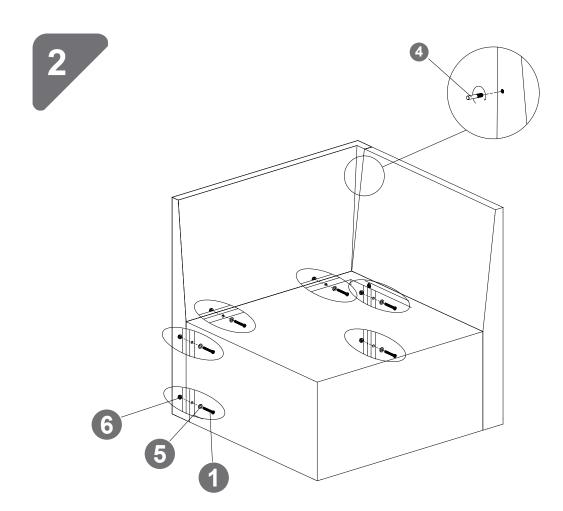

### STEP OPTION2

(Tips: Screws first fixed to 80%)

(Tips: after all holes are aligned, then fixed to 100%)