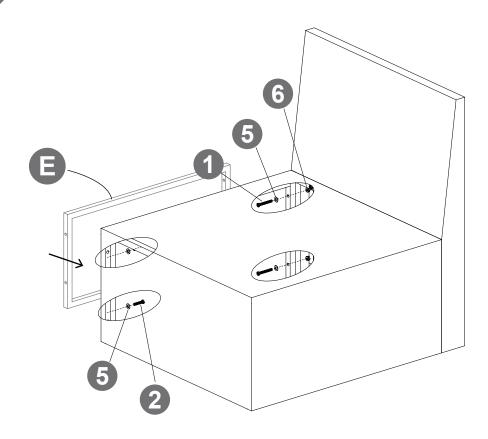

### STEP OPTION1

(Tips: Screws first fixed to 80%)

(Tips: after all holes are aligned, then fixed to 100%)

### STEP OPTION2

(Tips: Screws first fixed to 80%)

(Tips: after all holes are aligned, then fixed to 100%)