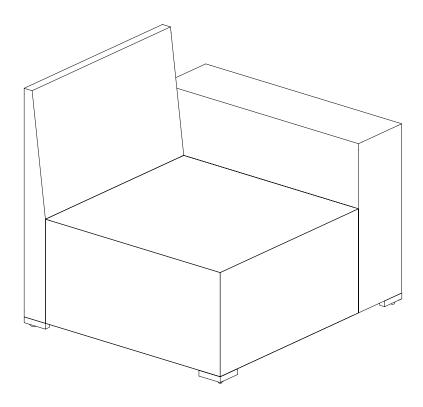

#### **STEP**

After assembly is completed, you can fix it in pairs according to your preference (as shown in the figure).