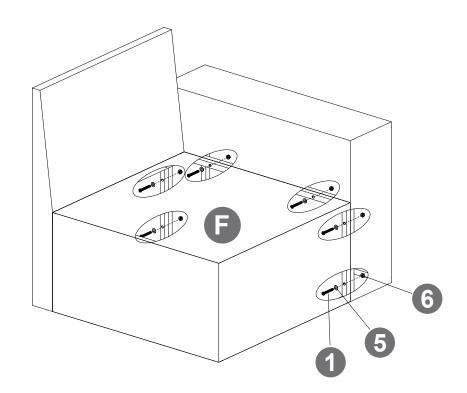

(Tips: after all holes are aligned, then fixed to 100%)

Please make a decision on which module you want to put together, as you have to use different parts to make it either a corner sofa or an armless sofa.

### STEP OPTION1

(Tips: Screws first fixed to 80%)

(Tips: after all holes are aligned, then fixed to 100%)