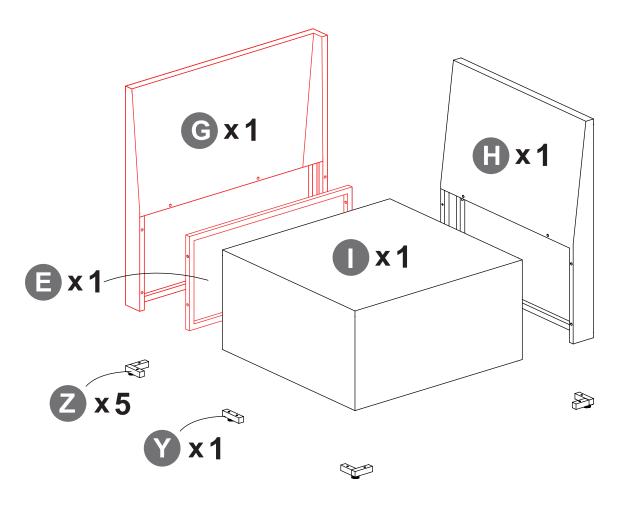

(Tips: after all holes are aligned, then fixed to 100%)

Please make a decision on which module you want to put together, as you have to use different parts to make it either a corner sofa or an armless sofa.

### STEP OPTION1

(Tips: Screws first fixed to 80%)

(Tips: after all holes are aligned, then fixed to 100%)

### STEP OPTION2

(Tips: Screws first fixed to 80%)

(Tips: after all holes are aligned, then fixed to 100%)