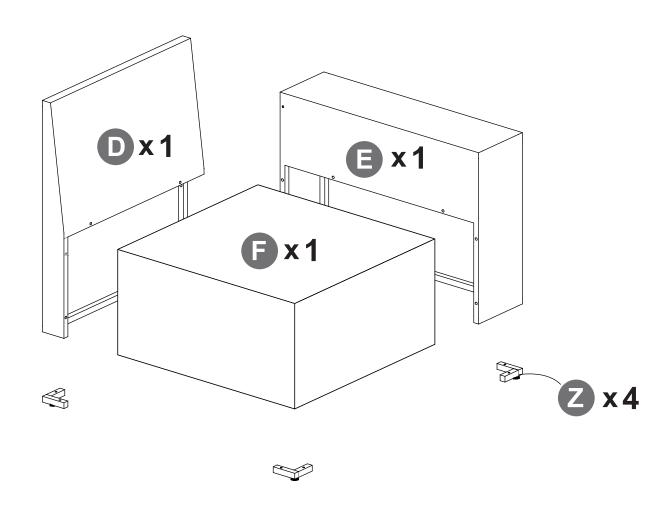

(Tips: after all holes are aligned, then fixed to 100%)

Please make a decision on which module you want to put together, as you have to use different parts to make it either a corner sofa or an armless sofa.

### STEP OPTION1

(Tips: Screws first fixed to 80%)

(Tips: after all holes are aligned, then fixed to 100%)