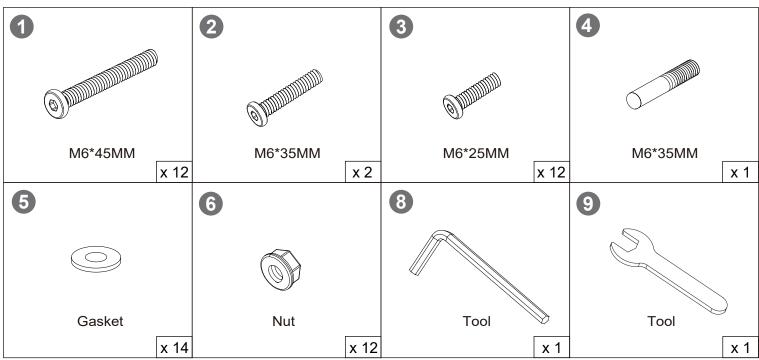

## 6 PCS SOFA SET

# Please keep these instructions for future reference. Dear Customer

- Thank you for your purchase. When you receive the product, please make sure that all the parts are intact. Then follow the entire installation instructions to install!
- When installing, please be careful not to tighten the screws immediately! You need to make sure that all the screws are secured to 80%, then tighten them!
- In order to protect the rattan from harm. and the screw hole from grind, do not use the electric drill, please use the manual screwdriver in the hardware package!
  If problem occur unsatisfactorily as follows
- A . The outer box is damaged
- **B** . The product is damaged / bent / cracked while you open the box
- C . The parts / accessories / assembly tools are missing
- D . The instructions are not clear and can not be referred
- **E** . The product has functional problems
- **F** . Other aspects that you are not satisfied with