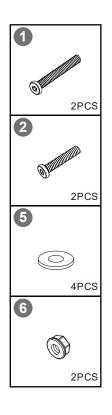

4

(Tips: after all holes are aligned, then fixed to 100%)

(Tips: Screws first fixed to 80%)

4

(Tips: after all holes are aligned, then fixed to 100%)

(Tips: Screws first fixed to 80%)

(Tips: Screws first fixed to 80%)