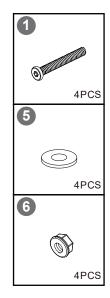

(Tips: after all holes are aligned, then fixed to 100%)

Please make a decision on which module you want to put together, as you have to use different parts to make it either a corner sofa or an armless sofa.

### STEP OPTION1

(Tips: Screws first fixed to 80%)

(Tips: after all holes are aligned, then fixed to 100%)