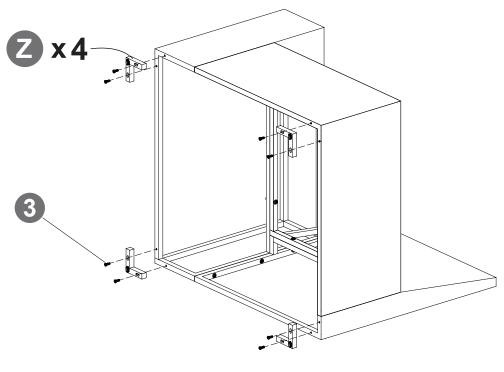

(Tips: after all holes are aligned, then fixed to 100%)

Please make a decision on which module you want to put together, as you have to use different parts to make it either a corner sofa or an armless sofa.

### STEP OPTION1

(Tips: Screws first fixed to 80%)

(Tips: after all holes are aligned, then fixed to 100%)