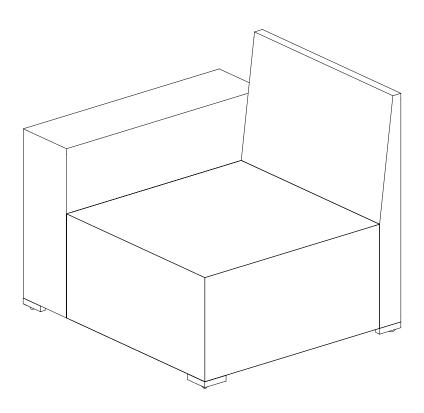

(Tips: after all holes are aligned, then fixed to 100%)

Please make a decision on which module you want to put together, as you have to use different parts to make it either a corner sofa or an armless sofa.

#### **STEP**

After assembly is completed, you can fix it in pairs according to your preference (as shown in the figure).