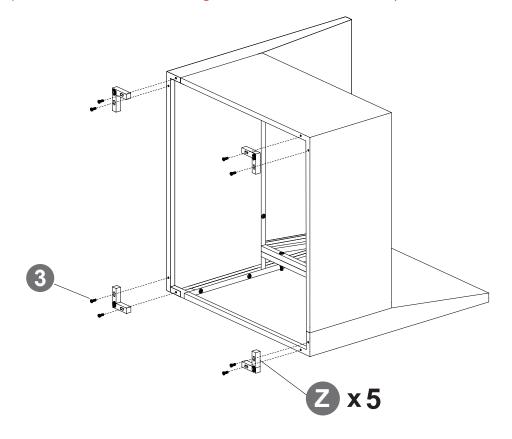

(Tips: after all holes are aligned, then fixed to 100%)

Please make a decision on which module you want to put together, as you have to use different parts to make it either a corner sofa or an armless sofa.

### STEP OPTION1

(Tips: Screws first fixed to 80%)

(Tips: after all holes are aligned, then fixed to 100%)

### STEP OPTION2

(Tips: Screws first fixed to 80%)

(Tips: after all holes are aligned, then fixed to 100%)