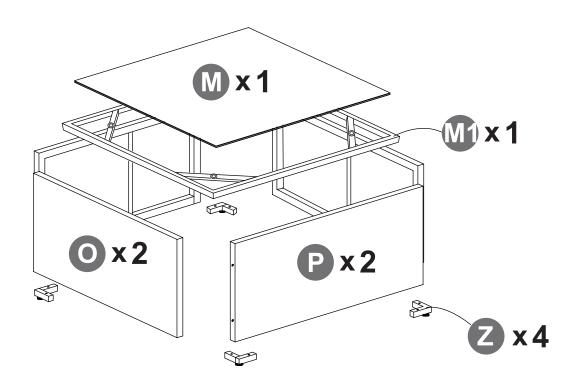

4

(Tips: after all holes are aligned, then fixed to 100%)

(Tips: Screws first fixed to 80%)

4

(Tips: after all holes are aligned, then fixed to 100%)

(Tips: Screws first fixed to 80%)

(Tips: Screws first fixed to 80%)

(Tips: after all holes are aligned, then fixed to 100%)

Please make a decision on which module you want to put together, as you have to use different parts to make it either a corner sofa or an armless sofa.

### STEP OPTION2

(Tips: Screws first fixed to 80%)

(Tips: after all holes are aligned, then fixed to 100%)