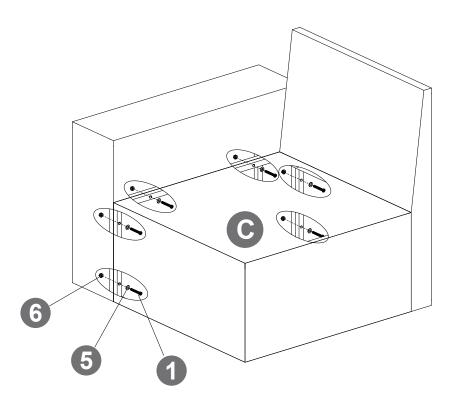

4

(Tips: after all holes are aligned, then fixed to 100%)

(Tips: Screws first fixed to 80%)

4

(Tips: after all holes are aligned, then fixed to 100%)

(Tips: Screws first fixed to 80%)

(Tips: Screws first fixed to 80%)

(Tips: after all holes are aligned, then fixed to 100%)

Please make a decision on which module you want to put together, as you have to use different parts to make it either a corner sofa or an armless sofa.

### STEP OPTION1

(Tips: Screws first fixed to 80%)

(Tips: after all holes are aligned, then fixed to 100%)