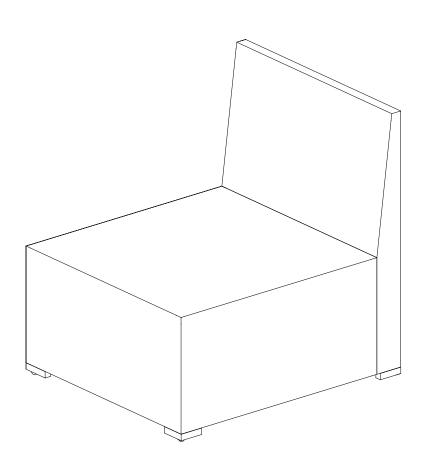

#### **STEP**

After assembly is completed, you can fix it in pairs according to your preference (as shown in the figure).