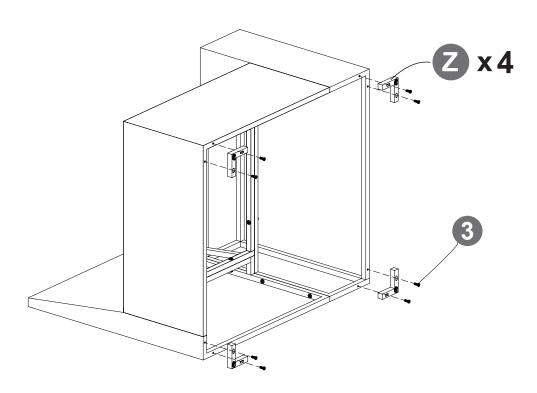

(Tips: after all holes are aligned, then fixed to 100%)

Please make a decision on which module you want to put together, as you have to use different parts to make it either a corner sofa or an armless sofa.

### STEP OPTION1

(Tips: Screws first fixed to 80%)

(Tips: after all holes are aligned, then fixed to 100%)

### STEP OPTION2

(Tips: Screws first fixed to 80%)

(Tips: after all holes are aligned, then fixed to 100%)