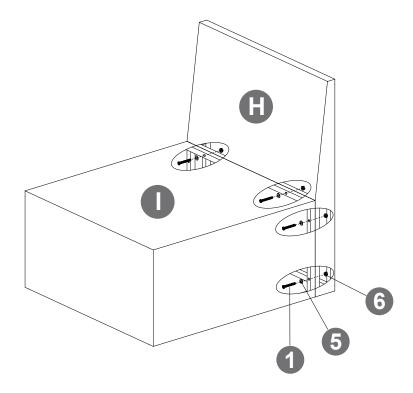

(Tips: after all holes are aligned, then fixed to 100%)

Please make a decision on which module you want to put together, as you have to use different parts to make it either a corner sofa or an armless sofa.

### STEP OPTION1

(Tips: Screws first fixed to 80%)

(Tips: after all holes are aligned, then fixed to 100%)