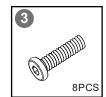

4

(Tips: after all holes are aligned, then fixed to 100%)

(Tips: Screws first fixed to 80%)

4

(Tips: after all holes are aligned, then fixed to 100%)

(Tips: Screws first fixed to 80%)

(Tips: Screws first fixed to 80%)