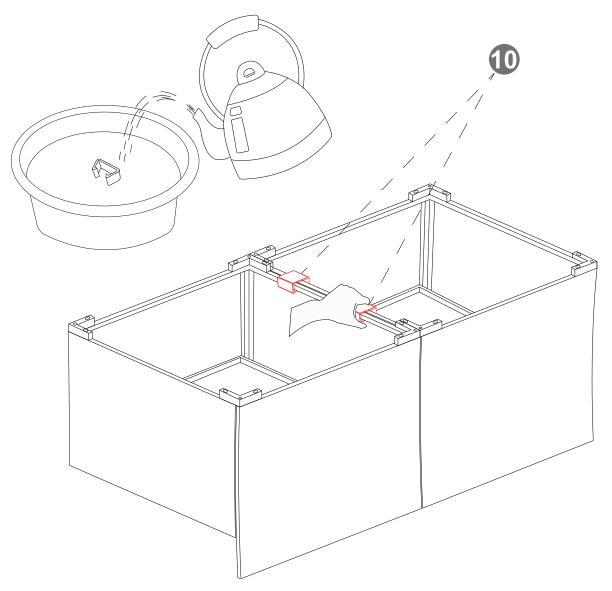

## **TIPS**

- **1.**In order to increase the toughness of the sofa fixed buckle, please soak it in hot water for 10 minutes before use.
- **2.**When in use, first to snap one side of the buckle into the metal frame, and then force the other side into all the frame.
- **3.**You can freely to make a variety of combinations using the above methods.