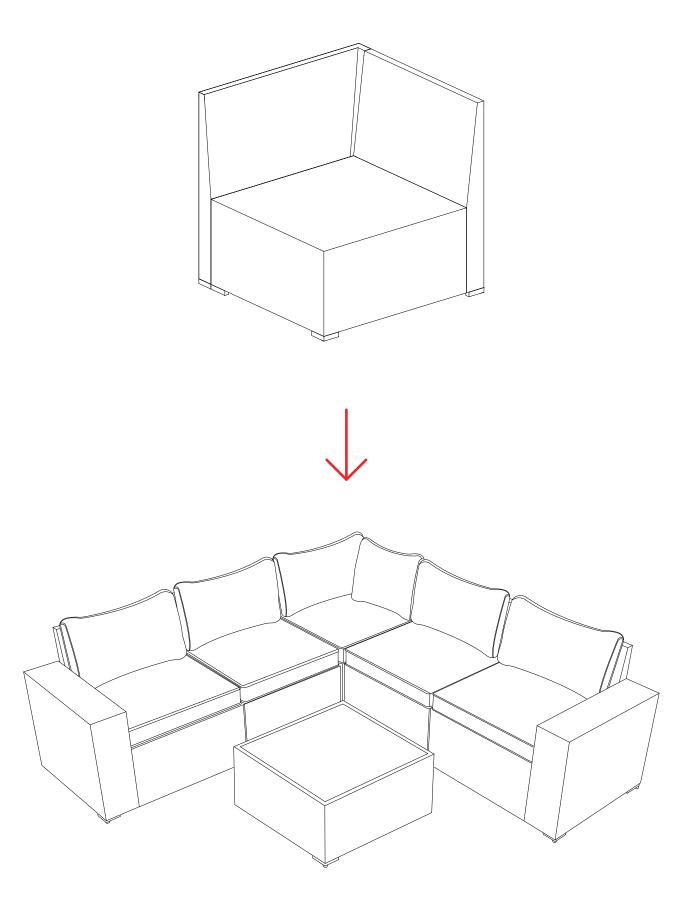

## 6 PCS SOFA SET

#### **STEP**

After assembly is completed, you can fix it in pairs according to your preference (as shown in the figure).