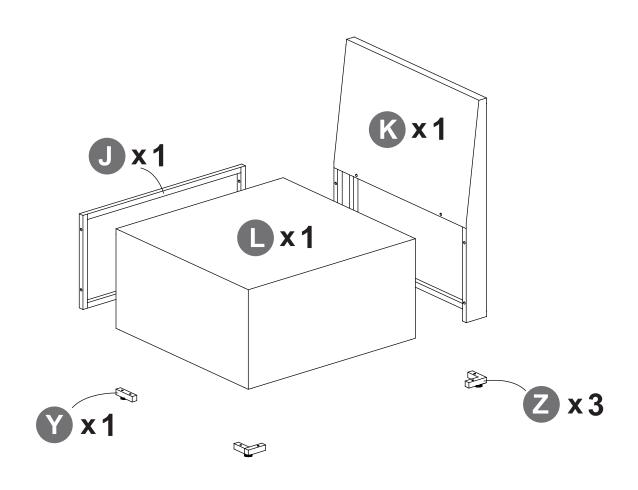

(Tips: after all holes are aligned, then fixed to 100%)

Please make a decision on which module you want to put together, as you have to use different parts to make it either a corner sofa or an armless sofa.

### STEP OPTION1

(Tips: Screws first fixed to 80%)

(Tips: after all holes are aligned, then fixed to 100%)

### STEP OPTION2

(Tips: Screws first fixed to 80%)

(Tips: after all holes are aligned, then fixed to 100%)