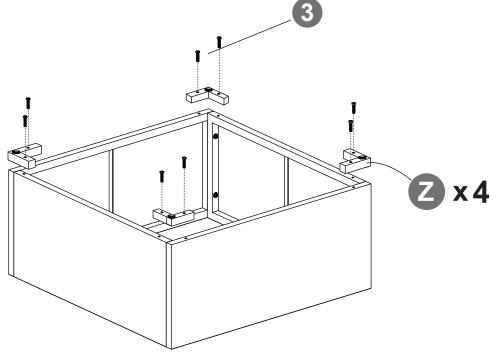

4

(Tips: after all holes are aligned, then fixed to 100%)

(Tips: Screws first fixed to 80%)

4

(Tips: after all holes are aligned, then fixed to 100%)

(Tips: Screws first fixed to 80%)

(Tips: Screws first fixed to 80%)

(Tips: after all holes are aligned, then fixed to 100%)

Please make a decision on which module you want to put together, as you have to use different parts to make it either a corner sofa or an armless sofa.

### STEP OPTION1

(Tips: Screws first fixed to 80%)

(Tips: after all holes are aligned, then fixed to 100%)