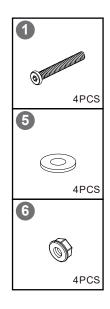

(Tips: after all holes are aligned, then fixed to 100%)

Please make a decision on which module you want to put together, as you have to use different parts to make it either a corner sofa or an armless sofa.

### STEP OPTION1

(Tips: Screws first fixed to 80%)

(Tips: after all holes are aligned, then fixed to 100%)