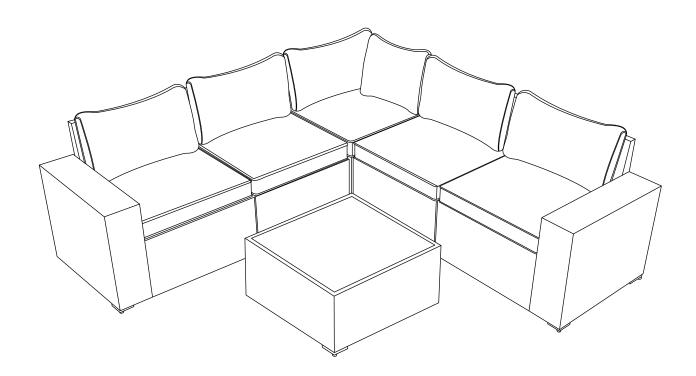

## 6 PCS SOFA SET

(Tips: after all holes are aligned, then fixed to 100%)

Please make a decision on which module you want to put together, as you have to use different parts to make it either a corner sofa or an armless sofa.