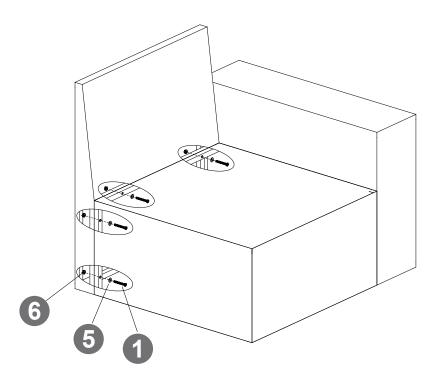

(Tips: after all holes are aligned, then fixed to 100%)

Please make a decision on which module you want to put together, as you have to use different parts to make it either a corner sofa or an armless sofa.

### STEP OPTION2

(Tips: Screws first fixed to 80%)

(Tips: after all holes are aligned, then fixed to 100%)