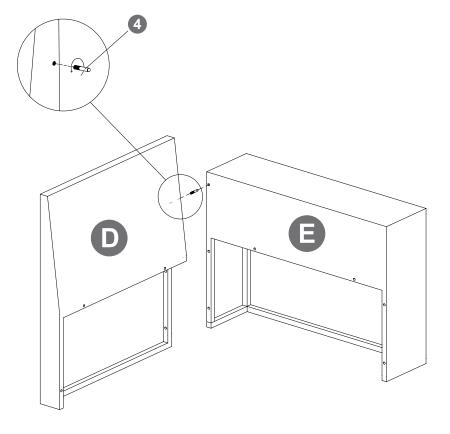

4

(Tips: after all holes are aligned, then fixed to 100%)

(Tips: Screws first fixed to 80%)

4

(Tips: after all holes are aligned, then fixed to 100%)

(Tips: Screws first fixed to 80%)

(Tips: Screws first fixed to 80%)

(Tips: after all holes are aligned, then fixed to 100%)

Please make a decision on which module you want to put together, as you have to use different parts to make it either a corner sofa or an armless sofa.