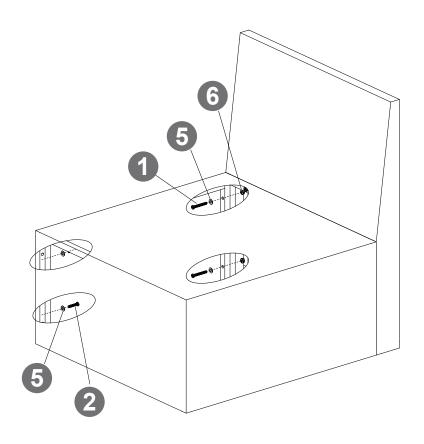

(Tips: after all holes are aligned, then fixed to 100%)

Please make a decision on which module you want to put together, as you have to use different parts to make it either a corner sofa or an armless sofa.

### STEP OPTION2

(Tips: Screws first fixed to 80%)

(Tips: after all holes are aligned, then fixed to 100%)