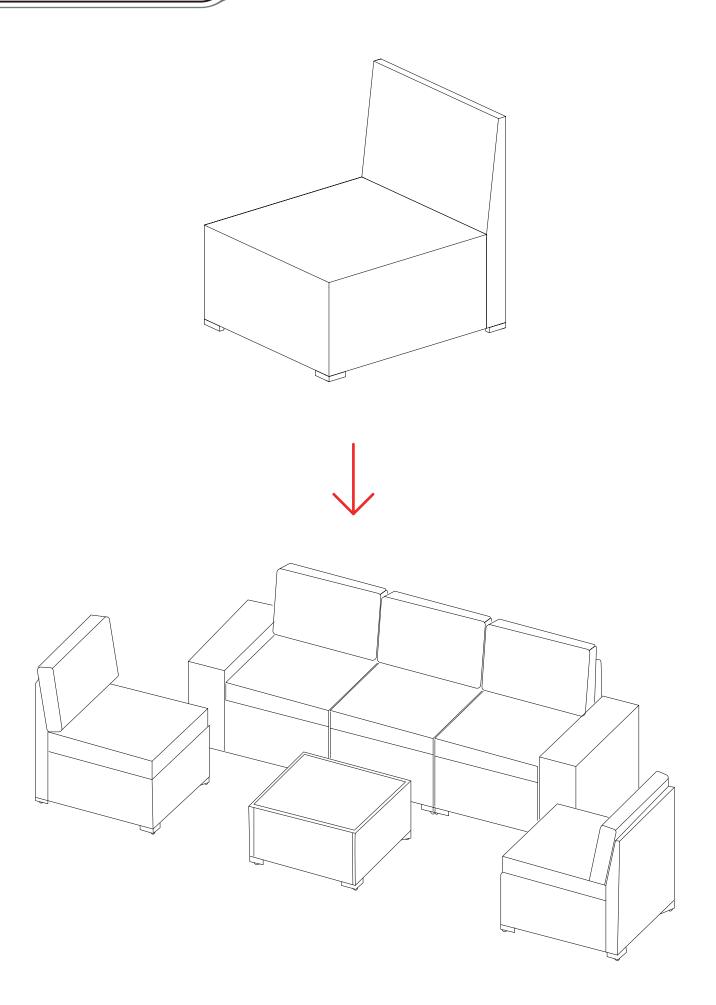

## 6 PCS SOFA SET

(Tips: after all holes are aligned, then fixed to 100%)

Please make a decision on which module you want to put together, as you have to use different parts to make it either a corner sofa or an armless sofa.

#### **STEP**

After assembly is completed, you can fix it in pairs according to your preference (as shown in the figure).