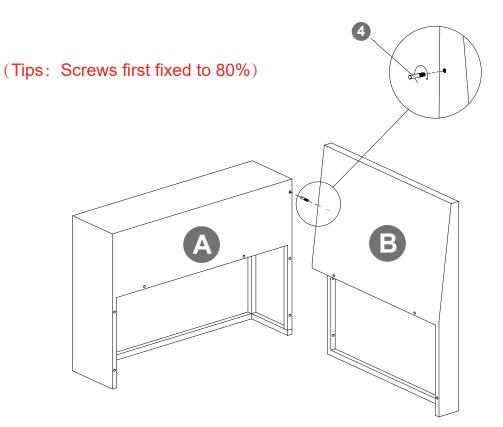

4

(Tips: after all holes are aligned, then fixed to 100%)

(Tips: Screws first fixed to 80%)

4

(Tips: after all holes are aligned, then fixed to 100%)

(Tips: Screws first fixed to 80%)

(Tips: Screws first fixed to 80%)

### STEP OPTION1

(Tips: Screws first fixed to 80%)

(Tips: after all holes are aligned, then fixed to 100%)