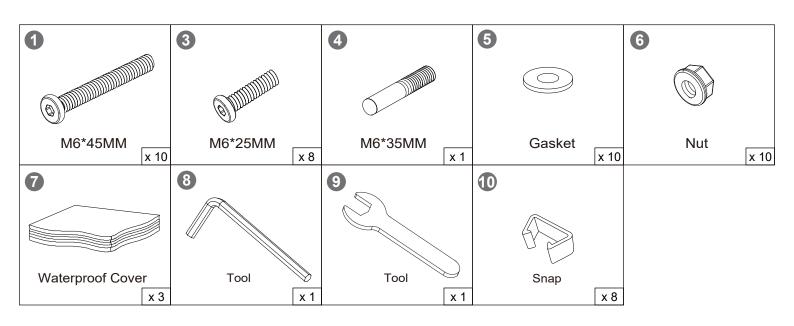

# Please keep these instructions for future reference. Dear Customer

- Thank you for your purchase. When you receive the product, please make sure that all the parts are intact. Then follow the entire installation instructions to install!
- When installing, please be careful not to tighten the screws immediately! You need to make sure that all the screws are secured to 80%, then tighten them!
- In order to protect the rattan from harm. and the screw hole from grind, do not use the electric drill, please use the manual screwdriver in the hardware package!
  If problem occur unsatisfactorily as follows
- A . The outer box is damaged
- **B** . The product is damaged / bent / cracked while you open the box
- C . The parts / accessories / assembly tools are missing
- D . The instructions are not clear and can not be referred
- **E** . The product has functional problems
- **F** . Other aspects that you are not satisfied with