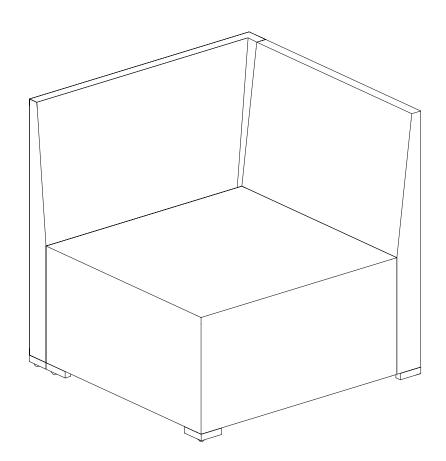

(Tips: after all holes are aligned, then fixed to 100%)

Please make a decision on which module you want to put together, as you have to use different parts to make it either a corner sofa or an armless sofa.