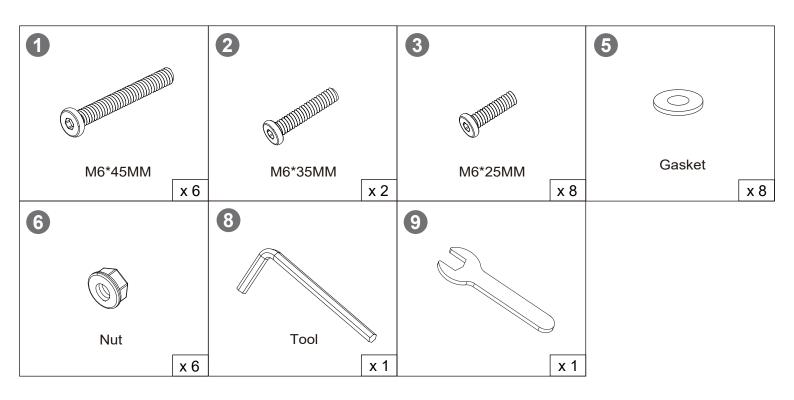

## 6 PCS SOFA SET

# Please keep these instructions for future reference. Dear Customer

- Thank you for your purchase. When you receive the product, please make sure that all the parts are intact. Then follow the entire installation instructions to install!
- When installing, please be careful not to tighten the screws immediately! You need to make sure that all the screws are secured to 80%, then tighten them!
- In order to protect the rattan from harm. and the screw hole from grind, do not use the electric drill, please use the manual screwdriver in the hardware package!
  If problem occur unsatisfactorily as follows
- A . The outer box is damaged
- **B** . The product is damaged / bent / cracked while you open the box
- C . The parts / accessories / assembly tools are missing
- D . The instructions are not clear and can not be referred
- **E** . The product has functional problems
- **F** . Other aspects that you are not satisfied with