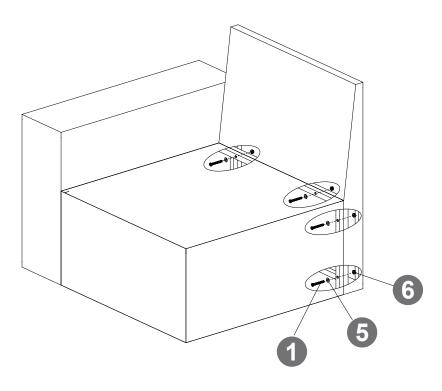

4

(Tips: after all holes are aligned, then fixed to 100%)

(Tips: Screws first fixed to 80%)

4

(Tips: after all holes are aligned, then fixed to 100%)

(Tips: Screws first fixed to 80%)

(Tips: Screws first fixed to 80%)

(Tips: after all holes are aligned, then fixed to 100%)

Please make a decision on which module you want to put together, as you have to use different parts to make it either a corner sofa or an armless sofa.

### STEP OPTION2

(Tips: Screws first fixed to 80%)

(Tips: after all holes are aligned, then fixed to 100%)