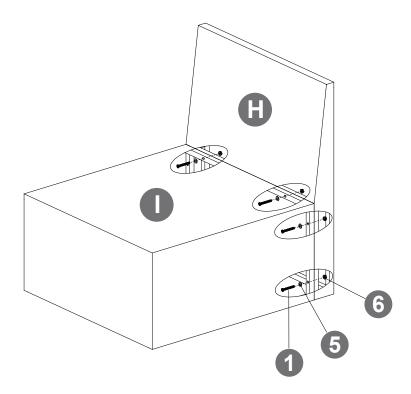

(Tips: after all holes are aligned, then fixed to 100%)

Please make a decision on which module you want to put together, as you have to use different parts to make it either a corner sofa or an armless sofa.

### STEP OPTION1

(Tips: Screws first fixed to 80%)

(Tips: after all holes are aligned, then fixed to 100%)