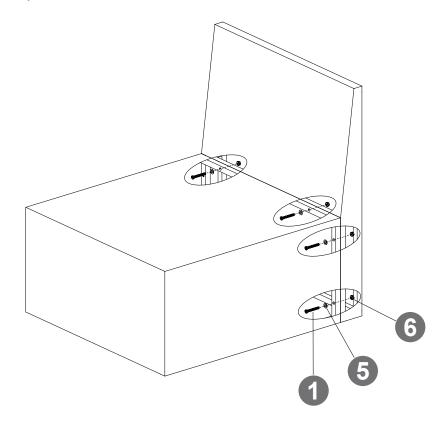

(Tips: after all holes are aligned, then fixed to 100%)

Please make a decision on which module you want to put together, as you have to use different parts to make it either a corner sofa or an armless sofa.

### STEP OPTION1

(Tips: Screws first fixed to 80%)

(Tips: after all holes are aligned, then fixed to 100%)