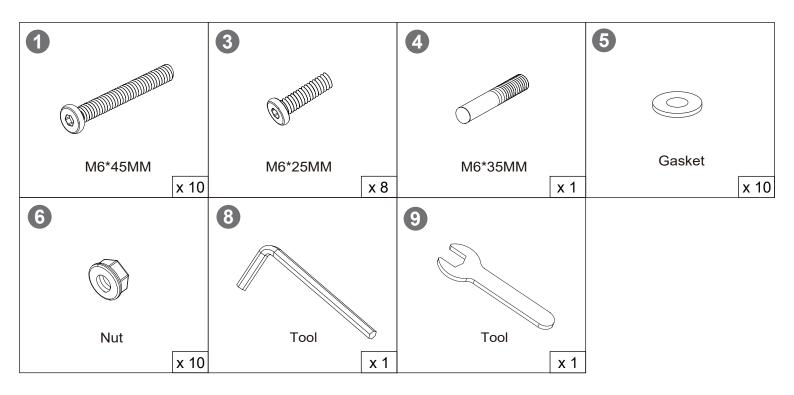

# Please keep these instructions for future reference. Dear Customer

- Thank you for your purchase. When you receive the product, please make sure that all the parts are intact. Then follow the entire installation instructions to install!
- When installing, please be careful not to tighten the screws immediately! You need to make sure that all the screws are secured to 80%, then tighten them!
- In order to protect the rattan from harm. and the screw hole from grind, do not use the electric drill, please use the manual screwdriver in the hardware package!
  If problem occur unsatisfactorily as follows
- A . The outer box is damaged
- **B** . The product is damaged / bent / cracked while you open the box
- C . The parts / accessories / assembly tools are missing
- D . The instructions are not clear and can not be referred
- **E** . The product has functional problems
- **F** . Other aspects that you are not satisfied with