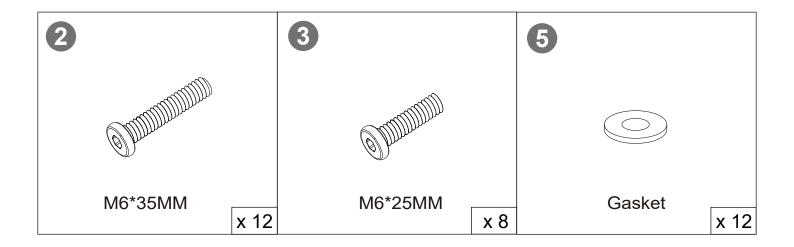

4

(Tips: after all holes are aligned, then fixed to 100%)

(Tips: Screws first fixed to 80%)

4

(Tips: after all holes are aligned, then fixed to 100%)

(Tips: Screws first fixed to 80%)

(Tips: Screws first fixed to 80%)

(Tips: after all holes are aligned, then fixed to 100%)

Please make a decision on which module you want to put together, as you have to use different parts to make it either a corner sofa or an armless sofa.