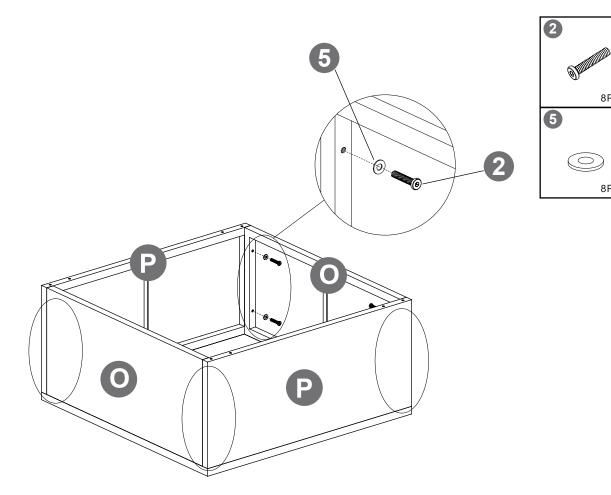

### STEP OPTION2

(Tips: Screws first fixed to 80%)

(Tips: after all holes are aligned, then fixed to 100%)