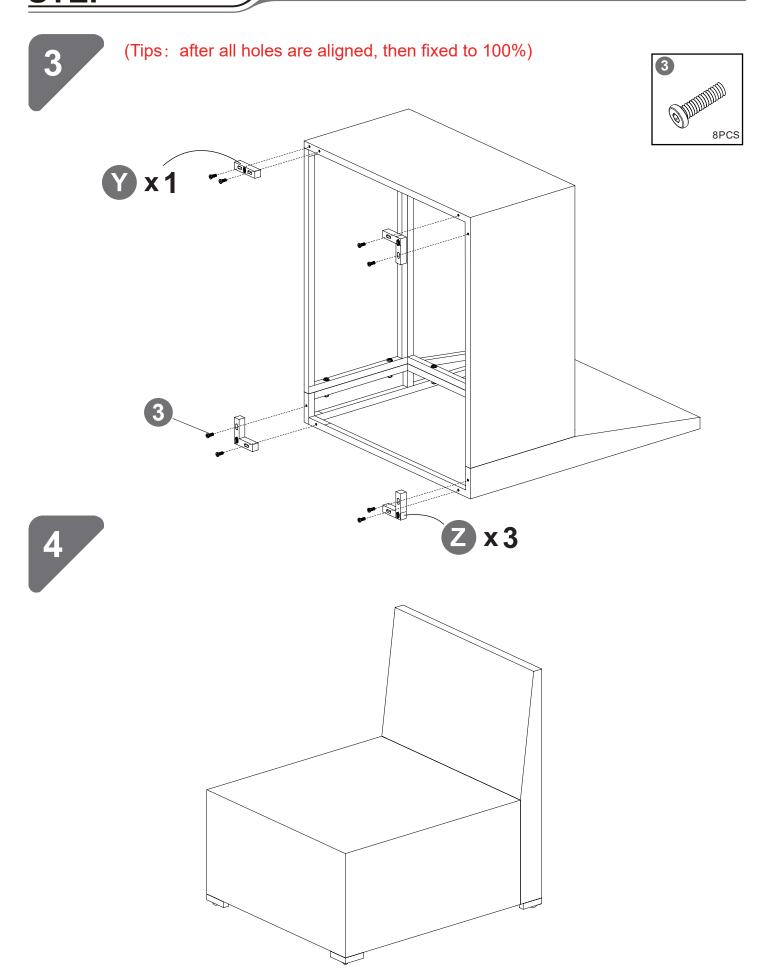

4

(Tips: after all holes are aligned, then fixed to 100%)

(Tips: Screws first fixed to 80%)

4

(Tips: after all holes are aligned, then fixed to 100%)

(Tips: Screws first fixed to 80%)

(Tips: Screws first fixed to 80%)

(Tips: after all holes are aligned, then fixed to 100%)

Please make a decision on which module you want to put together, as you have to use different parts to make it either a corner sofa or an armless sofa.

### STEP OPTION1

(Tips: Screws first fixed to 80%)

(Tips: after all holes are aligned, then fixed to 100%)