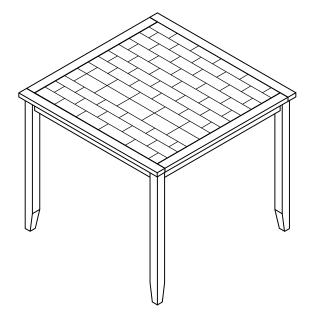

|
| 3  | BIG FLAT WASHER<br>(M8 - RBW)       |                  | 8PCS  |
| 4  | BIG ALLEN WRENCH<br>(M5 - BLK)      |                  | 1PC   |
| 5  | BOLT 4<br>(M6 x 85mm - RBW)         | (a)              | 16PCS |
| 6  | BOLT 2<br>(M6 x 60mm - RBW)         | ( <del>0</del> ) | 16PCS |
| 7  | BOLT 1<br>(M6 x 35mm - RBW)         | (b)              | 4PCS  |
| 8  | SMALL LOCK WASHER<br>(M6 - RBW)     |                  | 36PCS |
| 9  | SMALL FLAT WASHER<br>(M6 - RBW)     |                  | 36PCS |
| 10 | SMALL ALLEN WRENCH<br>(M4 - BLK)    |                  | 1PC   |
| 11 | FLAT HEAD SCREW<br>(4 x 40mm - RBW) | <b>⊕</b>         | 24PCS |

#### Note:

Phillips head screw driver is required in the assembly process; however, manufacturer does not provide this item.

# STEP 1



# STEP 2



PAGE 4 OF 5

# STEP 3



## STEP 4



STEP 5



# STEP 6 COMPLETE







Note: Dimension tolerance ±5%



Note: Dimension tolerance ±5%