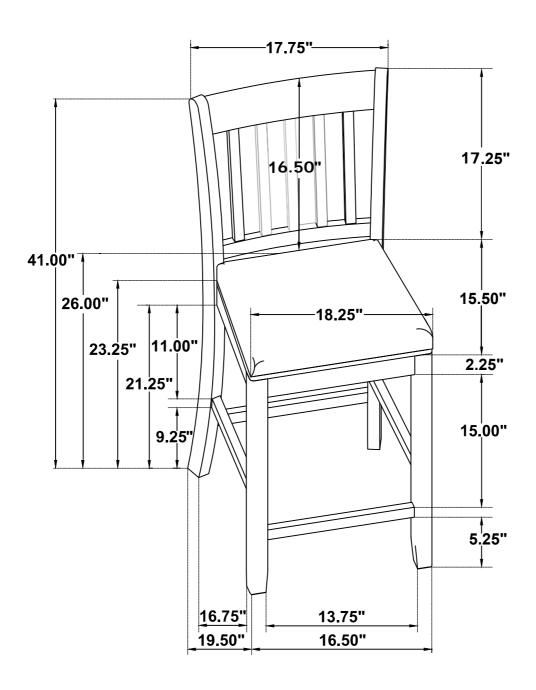

BLK)      |                  | 1PC   |
| 5  | BOLT 4<br>(M6 x 85mm - RBW)         | (a)              | 16PCS |
| 6  | BOLT 2<br>(M6 x 60mm - RBW)         | ( <del>0</del> ) | 16PCS |
| 7  | BOLT 1<br>(M6 x 35mm - RBW)         | (b)              | 4PCS  |
| 8  | SMALL LOCK WASHER<br>(M6 - RBW)     |                  | 36PCS |
| 9  | SMALL FLAT WASHER<br>(M6 - RBW)     |                  | 36PCS |
| 10 | SMALL ALLEN WRENCH<br>(M4 - BLK)    |                  | 1PC   |
| 11 | FLAT HEAD SCREW<br>(4 x 40mm - RBW) | <b>⊕</b>         | 24PCS |

#### Note:

Phillips head screw driver is required in the assembly process; however, manufacturer does not provide this item.

# STEP 1



# STEP 2



PAGE 4 OF 5

# STEP 3



## STEP 4



STEP 5



# STEP 6 COMPLETE







Note: Dimension tolerance ±5%



Note: Dimension tolerance ±5%