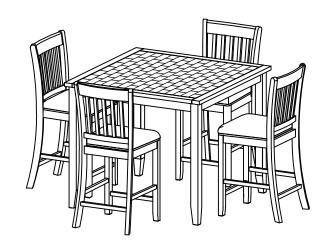

S  |
| 4  | BIG ALLEN WRENCH<br>(M5 - BLK)      |                  | 1PC   |
| 5  | BOLT 4<br>(M6 x 85mm - RBW)         | (a)              | 16PCS |
| 6  | BOLT 2<br>(M6 x 60mm - RBW)         | ( <del>0</del> ) | 16PCS |
| 7  | BOLT 1<br>(M6 x 35mm - RBW)         | (b)              | 4PCS  |
| 8  | SMALL LOCK WASHER<br>(M6 - RBW)     |                  | 36PCS |
| 9  | SMALL FLAT WASHER<br>(M6 - RBW)     |                  | 36PCS |
| 10 | SMALL ALLEN WRENCH<br>(M4 - BLK)    |                  | 1PC   |
| 11 | FLAT HEAD SCREW<br>(4 x 40mm - RBW) | <b>⊕</b>         | 24PCS |

#### Note:

Phillips head screw driver is required in the assembly process; however, manufacturer does not provide this item.

# STEP 1



# STEP 2



PAGE 4 OF 5

# STEP 3



## STEP 4



STEP 5



# STEP 6 COMPLETE







Note: Dimension tolerance ±5%



Note: Dimension tolerance ±5%