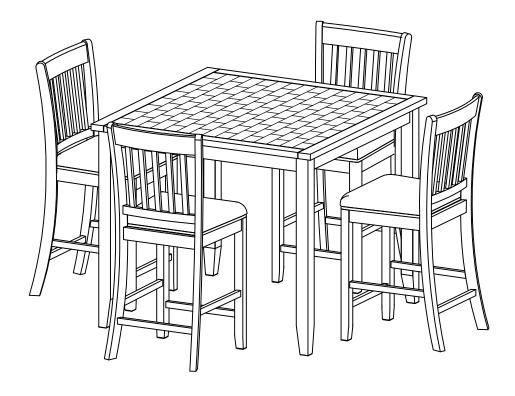

# 5pc Counter Height Set

#### **ASSEMBLY TIPS:**

- 1. Remove hardware from box and sort by size
- 2. Please check to see that all hardware and parts are present prior to start of assembly
- 3. Please follow attached instructions in the same sequence as numbered to assure fast & easy assembly.

#### **WARNING!**



- 1. Don't attempt to repair or modify parts that are broken or defective. Please contact the store immediately.
- 2. Thispr oduct is for home use only and not intended for commercial establishments.



ASSEMBLY TIME

25 MINUTES

## **PARTS IDENTIFICATION**

| A | TABLE TOP               | 1PC  |
|---|-------------------------|------|
| В | TABLE LEG               | 4PCS |
| С | BACK FRAME              | 4PCS |
| D | SEAT CUSHION WITH FRAME | 4PCS |
| E | FRONT LEG