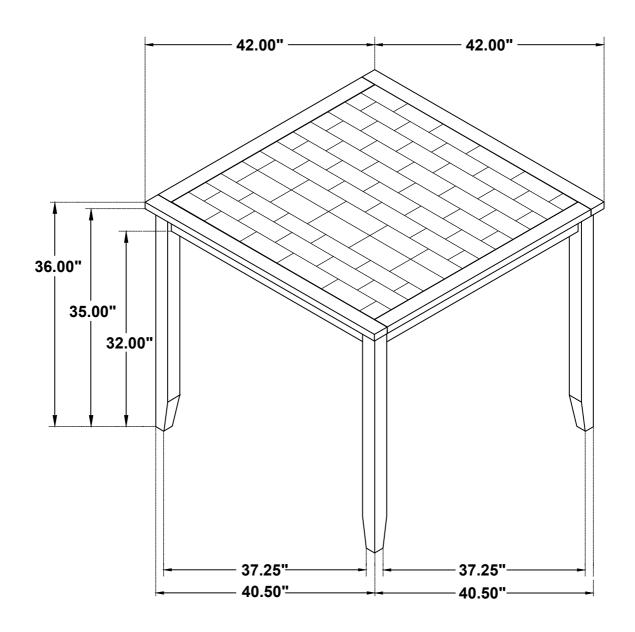

| 4  | BIG ALLEN WRENCH<br>(M5 - BLK)      |                  | 1PC   |
| 5  | BOLT 4<br>(M6 x 85mm - RBW)         | (a)              | 16PCS |
| 6  | BOLT 2<br>(M6 x 60mm - RBW)         | ( <del>0</del> ) | 16PCS |
| 7  | BOLT 1<br>(M6 x 35mm - RBW)         | (b)              | 4PCS  |
| 8  | SMALL LOCK WASHER<br>(M6 - RBW)     |                  | 36PCS |
| 9  | SMALL FLAT WASHER<br>(M6 - RBW)     |                  | 36PCS |
| 10 | SMALL ALLEN WRENCH<br>(M4 - BLK)    |                  | 1PC   |
| 11 | FLAT HEAD SCREW<br>(4 x 40mm - RBW) | <b>⊕</b>         | 24PCS |

#### Note:

Phillips head screw driver is required in the assembly process; however, manufacturer does not provide this item.

# STEP 1



# STEP 2



PAGE 4 OF 5

# STEP 3



## STEP 4



STEP 5



# STEP 6 COMPLETE







Note: Dimension tolerance ±5%



Note: Dimension tolerance ±5%