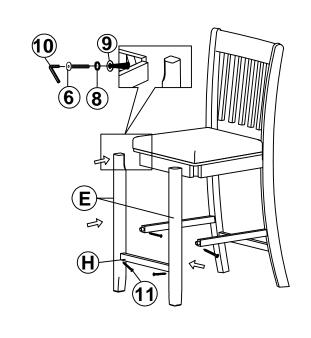

# STEP 1

# STEP 2

PAGE 4 OF 5

# STEP 3

## STEP 4

STEP 5

# STEP 6 COMPLETE

Note: Dimension tolerance ±5%

Note: Dimension tolerance ±5%