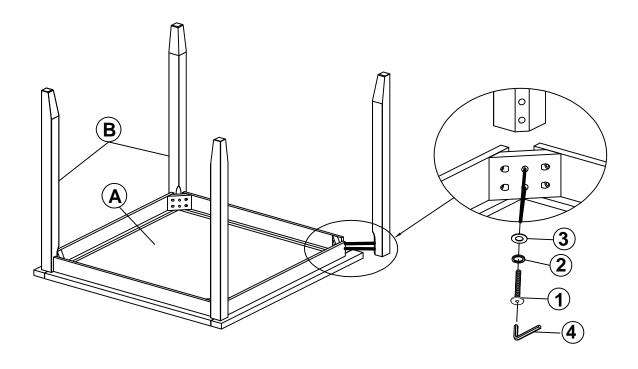

# STEP 1

## **PARTS IDENTIFICATION**

| A | TABLE TOP               | 1PC  |
|---|-------------------------|------|
| В | TABLE LEG               | 4PCS |
| С | BACK FRAME              | 4PCS |
| D | SEAT CUSHION WITH FRAME | 4PCS |
| E | FRONT LEG               | 8PCS |
| F | LEFT SIDE STRETCHER     | 4PCS |
| G | RIGHT SIDE STRETCHER    | 4PCS |
| н | FRONT STRETCHER         | 4PCS |

## **HARDWARE IDENTIFICATION**

| 1  | BOLT 3<br>(M8 x 60mm - RBW)         |                  | 8PCS  |
|----|-------------------------------------|------------------|-------|
| 2  | BIG LOCK WASHER<br>(M8 - RBW)       |                  | 8PCS  |
| 3  | BIG FLAT WASHER<br>(M8 - RBW)       |                  | 8PCS  |
| 4  | BIG ALLEN WRENCH<br>(M5 - BLK)      |                  | 1PC   |
| 5  | BOLT 4<br>(M6 x 85mm - RBW)         | (a)              | 16PCS |
| 6  | BOLT 2<br>(M6 x 60mm - RBW)         | ( <del>0</del> ) | 16PCS |
| 7  | BOLT 1<br>(M6 x 35mm - RBW)         | (b)              | 4PCS  |
| 8  | SMALL LOCK WASHER<br>(M6 - RBW)     |                  | 36PCS |
| 9  | SMALL FLAT WASHER<br>(M6 - RBW)     |                  | 36PCS |
| 10 | SMALL ALLEN WRENCH<br>(M4 - BLK)    |                  | 1PC   |
| 11 | FLAT HEAD SCREW<br>(4 x 40mm - RBW) | <b>⊕</b>         | 24PCS |