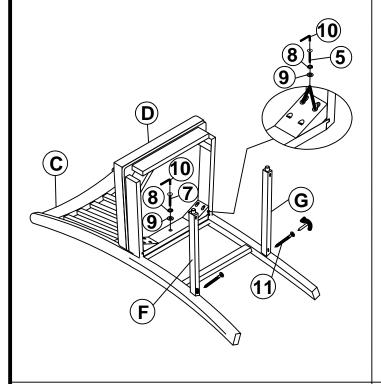

## STEP 4

STEP 5

## **PARTS IDENTIFICATION**

| A | TABLE TOP               | 1PC  |
|---|-------------------------|------|
| В | TABLE LEG               | 4PCS |
| С | BACK FRAME              | 4PCS |
| D | SEAT CUSHION WITH FRAME | 4PCS |
| E | FRONT LEG               | 8PCS |
| F | LEFT SIDE STRETCHER     | 4PCS |
| G | RIGHT SIDE STRETCHER    | 4PCS |
| н | FRONT STRETCHER         | 4PCS |

## **HARDWARE IDENTIFICATION**

| 1  | BOLT 3<br>(M8 x 60mm - RBW)         |                  | 8PCS  |
|----|-------------------------------------|------------------|-------|
| 2  | BIG LOCK WASHER<br>(M8 - RBW)       |                  | 8PCS  |
| 3  | BIG FLAT WASHER<br>(M8 - RBW)       |                  | 8PCS  |
| 4  | BIG ALLEN WRENCH<br>(M5 - BLK)      |                  | 1PC   |
| 5  | BOLT 4<br>(M6 x 85mm - RBW)         | (a)              | 16PCS |
| 6  | BOLT 2<br>(M6 x 60mm - RBW)         | ( <del>0</del> ) | 16PCS |
| 7  | BOLT 1<br>(M6 x 35mm - RBW)         | (b)              | 4PCS  |
| 8  | SMALL LOCK WASHER<br>(M6 - RBW)     |                  | 36PCS |
| 9  | SMALL FLAT WASHER<br>(M6 - RBW)     |                  | 36PCS |
| 10 | SMALL ALLEN WRENCH<br>(M4 - BLK)    |                  | 1PC   |
| 11 | FLAT HEAD SCREW<br>(4 x 40mm - RBW) | <b>⊕</b>         | 24PCS |