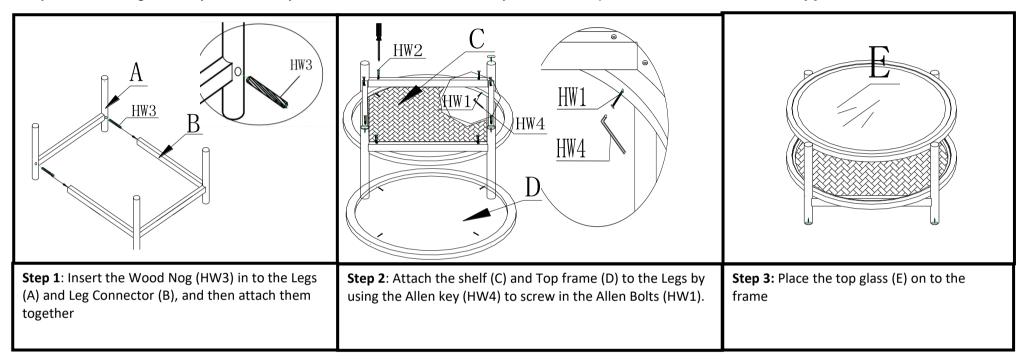

## **Part List and Hardware List**

| PIECE | DESCRIPTION                | PICTURE | QUANTITY |
|-------|----------------------------|---------|----------|
| А     | LEG                        | <u></u> | 4X       |
| В     | Leg Connector              | <b></b> | 4X       |
| С     | Shelf                      |         | 1X       |
| D     | Top Frame                  |         | 1X       |
| Е     | Top Glass                  | -7      | 1X       |
| HW1   | ALLEN BOLT<br>(6x0.5x50mm) |         | 8X       |
| HW2   | Screw (4x0.5x40mm)         |         | 8X       |
| HW3   | WOOD NOG                   |         | 8X       |
| HW4   | ALLEN KEY                  |         | 1X       |