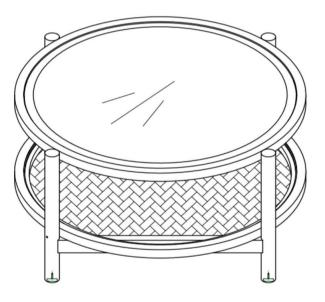

## **Part List and Hardware List**

| PIECE | DESCRIPTION                | PICTURE | QUANTITY |
|-------|----------------------------|---------|----------|
| А     | LEG                        | <u></u> | 4X       |
| В     | Leg Connector              | <b></b> | 4X       |
| С     | Shelf                      |         | 1X       |
| D     | Top Frame                  |         | 1X       |
| Е     | Top Glass                  | -7      | 1X       |
| HW1   | ALLEN BOLT<br>(6x0.5x50mm) |         | 8X       |
| HW2   | Screw (4x0.5x40mm)         |         | 8X       |
| HW3   | WOOD NOG                   |         | 8X       |
| HW4   | ALLEN KEY                  |         | 1X       |

Model#:SFV2300A

Product Dimensions: 34.5"L X 34.5"D x 18"H

Weight Capacity- 50 LBS
Warning Do not stand on Table
Warning Do not over torque bolts