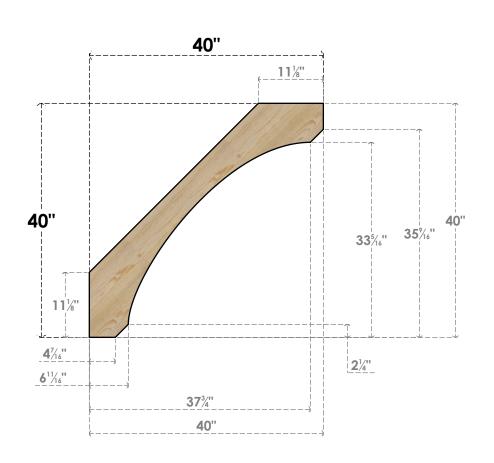

## BRC06X40X40LEC00RDF

6"W X 40"D X 40"H LEGACY ROUGH SAWN BRACE, DOUGLAS FIR

SIDE

## **FRONT**

**EKENA MILLWORK** 2300 WEST MAIN ST. CLARKSVILLE, TX 75426 TOLL FREE: 866-607-0453 WWW.EKENAMILLWORK.COM