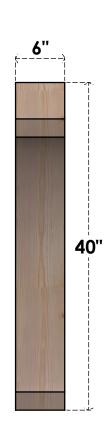

## BRC06X40X40LEC00RDF

6"W X 40"D X 40"H LEGACY ROUGH SAWN BRACE, DOUGLAS FIR

SIDE

## **FRONT**

**EKENA MILLWORK** 2300 WEST MAIN ST. CLARKSVILLE, TX 75426 TOLL FREE: 866-607-0453 WWW.EKENAMILLWORK.COM