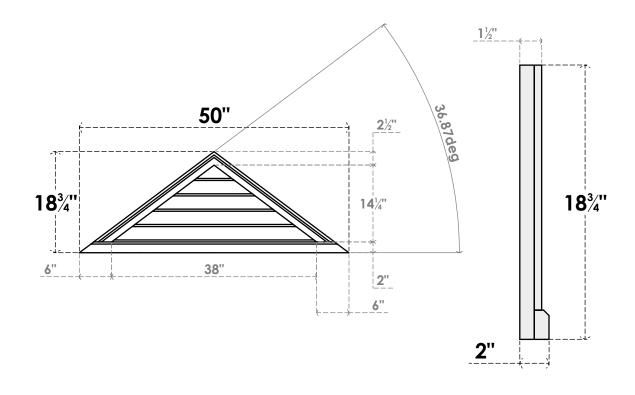

## **GVPTR50X1903SN**

50"W X 18-3/4"H TRIANGLE SURFACE MOUNT PVC GABLE VENT 9/12 PITCH: NON-FUNCTIONAL, W/ 2"W X 2"P BRICKMOULD SILL FRAME

**FRONT** 

SIDE

LOUVER HEIGHT: 2 7/8"

LOUVER QTY: 5

1. INSTALLATION TO BE COMPLETED IN ACCORDANCE WITH MANUFACTURER'S SPECIFICATIONS. 2. DRAWING MAY NOT BE TO SCALE

3. THIS DRAWING IS INTENDED FOR DESIGN AND PLANNING PURPOSES ONLY.

4. ALL INFORMATION CONTAINED HEREIN WAS CURRENT AT THE TIME OF DEVELOPMENT BUT MUST BE REVIEWED AND APPROVED BY THE PRODUCT MANUFACTURER TO BE CONSIDERED ACCURATE.

5. ARCHITECTURAL GRADE PVC PRODUCTS ARE MADE FROM EXPANDED CELLULAR PVC AND COME NATURALLY WHITE BUT MAY BE

**PAINTED** 

EKENA MILLWORK 2300 WEST MAIN ST. CLARKSVILLE, TX 75426 TOLL FREE: 866-607-0453 WWW.EKENAMILLWORK.COM