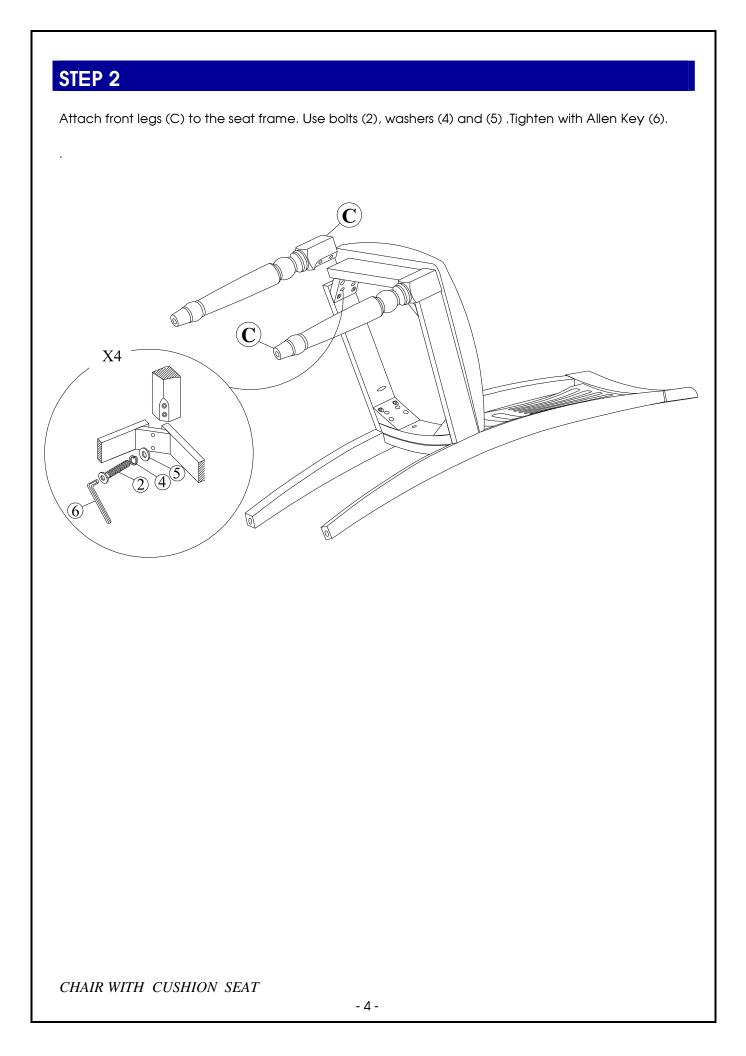

the following hardware:

| NO | Description              | Qty | Sketch | NO | Description              | Qty | Sketch |
|----|--------------------------|-----|--------|----|--------------------------|-----|--------|
| 1  | Long bolt<br>(M6x80mm)   | 4   |        | 2  | Medium bolt<br>(M6x60mm) | 4   |        |
| 3  | Short bolt<br>(M6x40mm)  | 2   |        | 4  | Lock Washer<br>(Ф6.5х9)  | 10  | Ø      |
| 5  | Flat Washer<br>(Φ6.5x19) | 10  | Ø      | 6  | Allen Key<br>(4mm)       | 1   |        |

## **STEP 1**

Attach frame (B) to the back (A) by using bolts (3) and (1) and washers (4) and (5). Tighten with Allen Key (6).

Note: DO NOT tighten any of the bolts, until the chair is assembled, then put on a flat level surface to make sure the chair is level and then tighten the bolts.