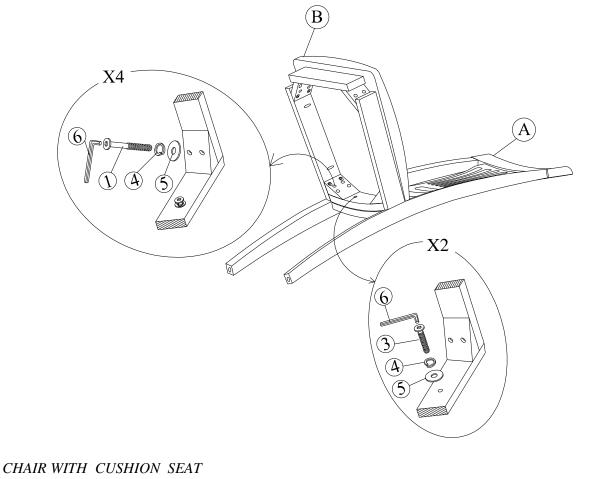

## **STEP 1**

Attach frame (B) to the back (A) by using bolts (3) and (1) and washers (4) and (5). Tighten with Allen Key (6).

Note: DO NOT tighten any of the bolts, until the chair is assembled, then put on a flat level surface to make sure the chair is level and then tighten the bolts.