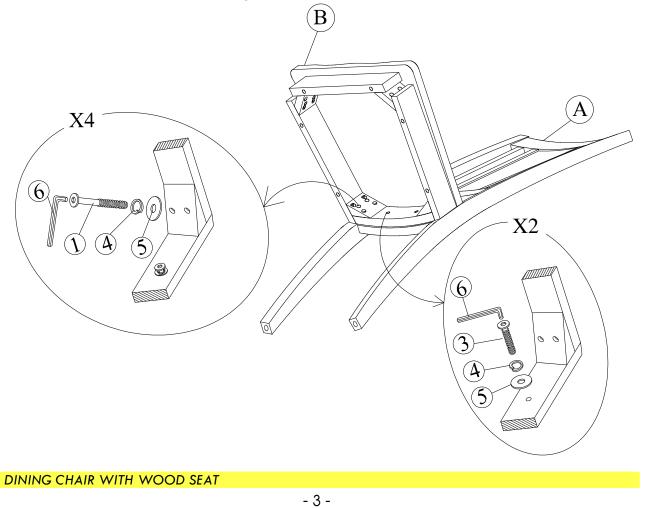

# **STEP 1**

Attach frame (B) to the back (A) by using bolts (3) and (1) and washers (4) and (5). Tighten with Allen Key (6).

Note: DO NOT tighten any of the bolts, until the chair is assembled, then put on a flat level surface to make sure the chair is level and then tighten the bolts.