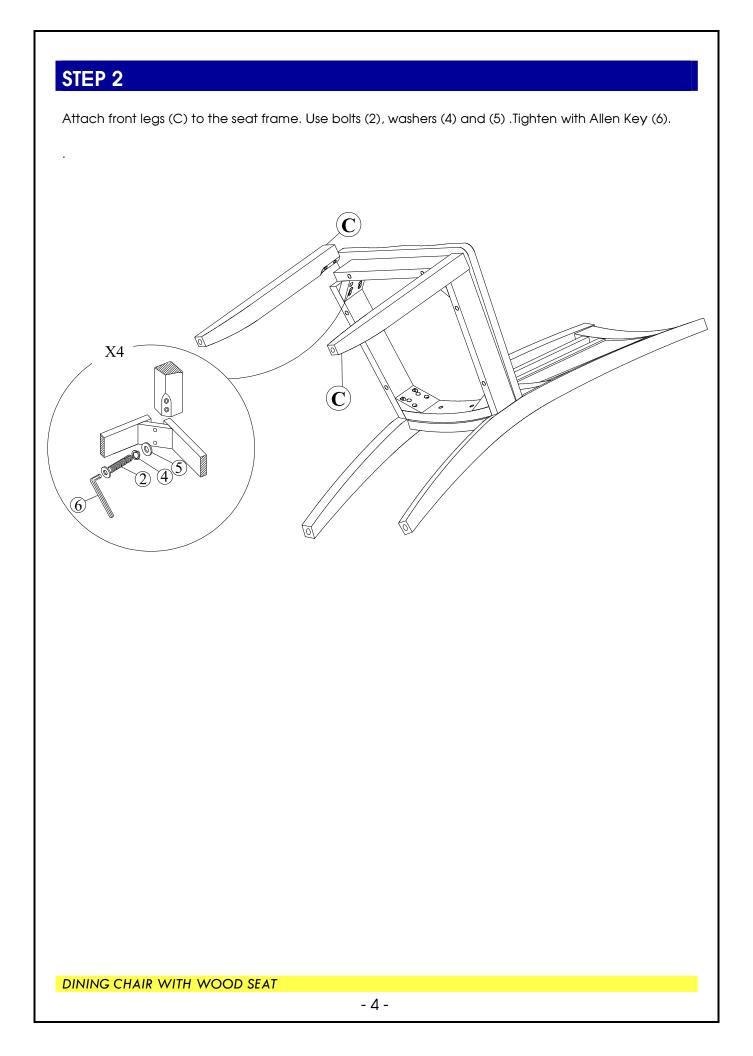

the following hardware:

| NO | Description              | Qty | Sketch | NO | Description              | Qty | Sketch |
|----|--------------------------|-----|--------|----|--------------------------|-----|--------|
| 1  | Long bolt<br>(M6x80mm)   | 4   |        | 2  | Medium bolt<br>(Móx60mm) | 4   |        |
| 3  | Short bolt<br>(M6x40mm)  | 2   |        | 4  | Lock Washer<br>(Ф6.5х9)  | 10  | Ø      |
| 5  | Flat Washer<br>(Фб.5x19) | 10  | Ø      | 6  | Allen Key<br>(4mm)       | 1   |        |

# **STEP 1**

Attach frame (B) to the back (A) by using bolts (3) and (1) and washers (4) and (5). Tighten with Allen Key (6).

Note: DO NOT tighten any of the bolts, until the chair is assembled, then put on a flat level surface to make sure the chair is level and then tighten the bolts.