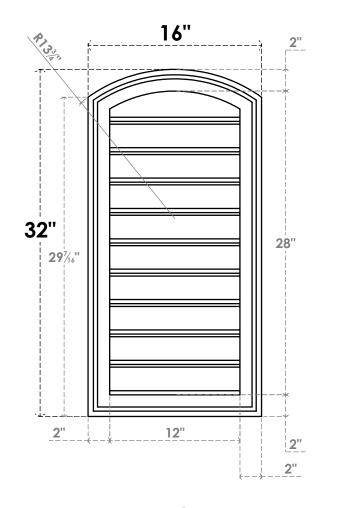

## GVPAR16X3202SF

16"W X 32"H ARCH TOP SURFACE MOUNT PVC GABLE VENT: FUNCTIONAL, W/ 2"W X 1-1/2"P **BRICKMOULD FRAME** 

**FRONT** 

SIDE

**VENTING AREA: 27 SQ IN** LOUVER HEIGHT: 2 3/4"

LOUVER QTY: 10

**EKENA MILLWORK** 2300 WEST MAIN ST. CLARKSVILLE, TX 75426 TOLL FREE: 866-607-0453 WWW.EKENAMILLWORK.COM