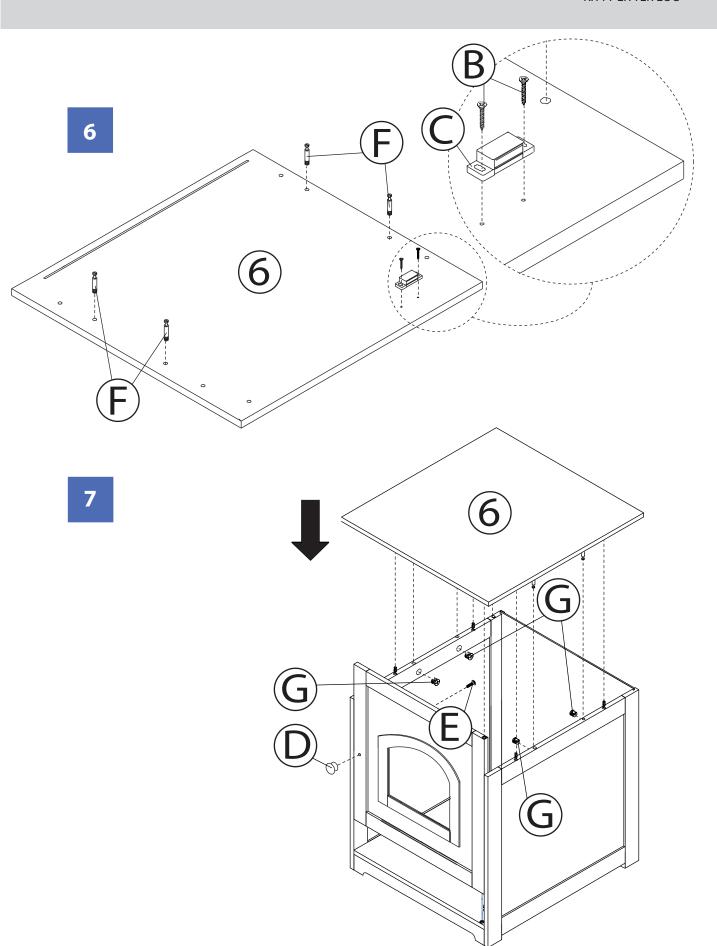

NOTE: Please read all instructions carefully before starting assembly. Also, we recommend that the unit is fully assembled on a level surface. Two people are recommended to assemble this product. DO NOT over torque screws and bolts.