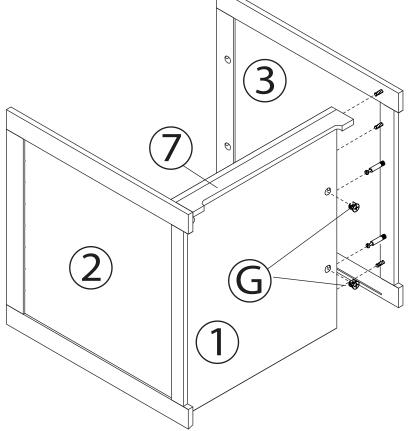

NOTE: Please read all instructions carefully before starting assembly. Also, we recommend that the unit is fully assembled on a level surface. Two people are recommended to assemble this product. DO NOT over torque screws and bolts.