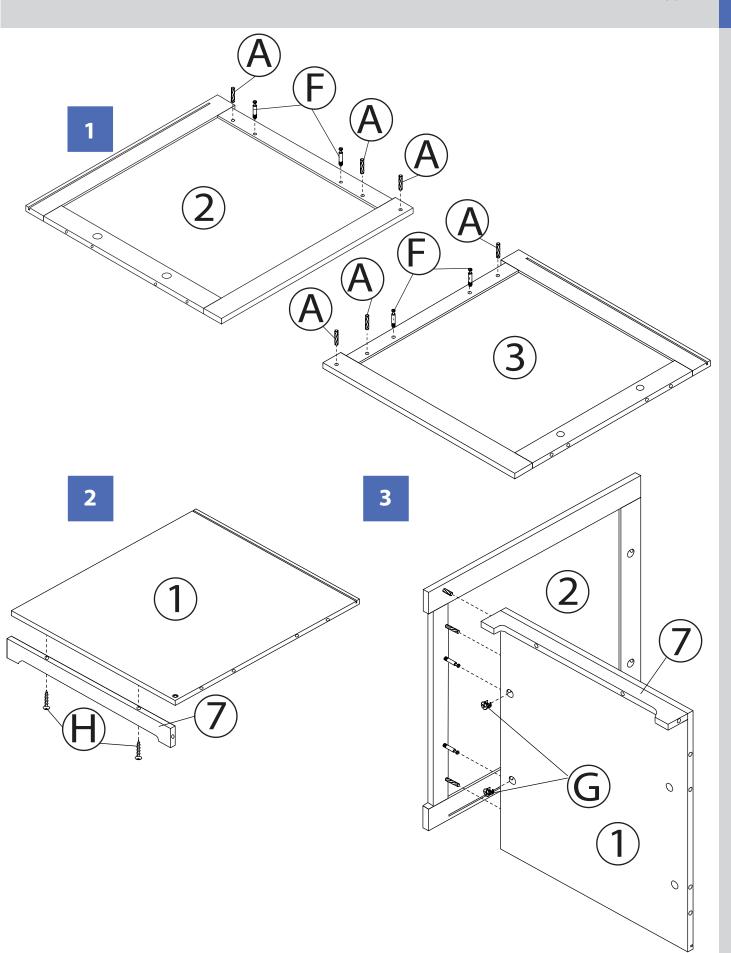

NOTE: Please read all instructions carefully before starting assembly.

Also, we recommend that the unit is fully assembled on a level surface.

Two people are recommended to assemble this product.

DO NOT over torque screws and bolts.

NOTE: Please read all instructions carefully before starting a Also, we recommend that the unit is fully assembled on a level Two people are recommended to assemble this product. DO NOT over torque screws and bolts.