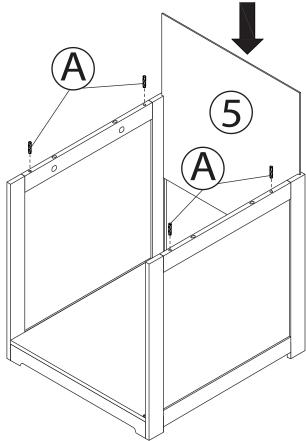

NOTE: Please read all instructions carefully before starting assembly. Also, we recommend that the unit is fully assembled on a level surface. Two people are recommended to assemble this product. DO NOT over torque screws and bolts.