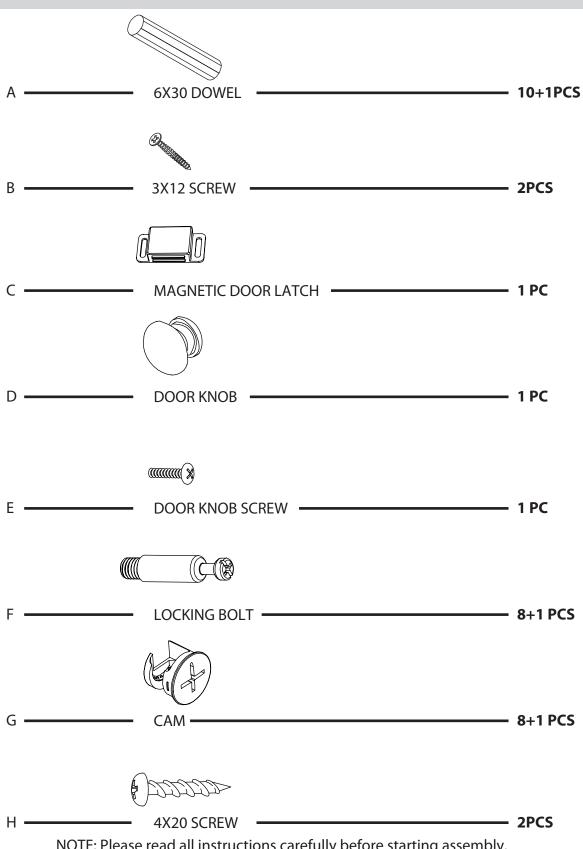

4

5

Please check contents before assembly. If any items are missing or damaged, do not take the unit back to the store.

Call customer service and we will save you time by correcting any problems directly for you.