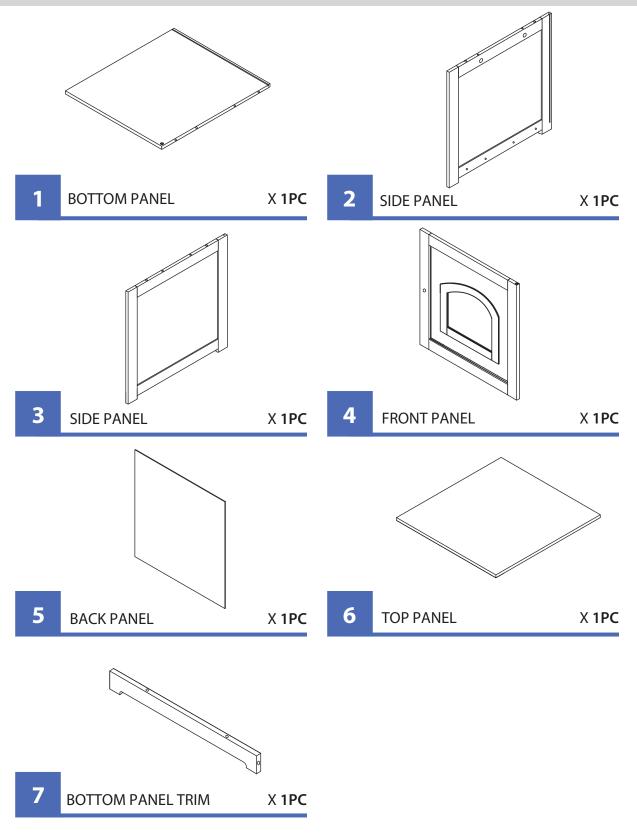

4

5

Please check contents before assembly. If any items are missing or damaged, do not take the unit back to the store.

Call customer service and we will save you time by correcting any problems directly for you.