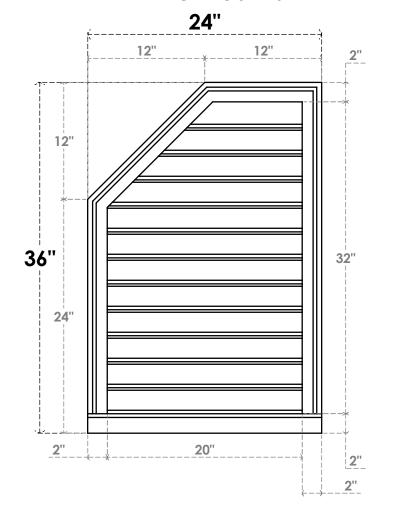

## GVPOL24X3603SF

24"W X 36"H HALF OCTAGON TOP LEFT SURFACE MOUNT PVC GABLE VENT: FUNCTIONAL, W/ 2"W X 2"P BRICKMOULD SILL FRAME

**VENTING AREA: 50.84 SQ IN** LOUVER HEIGHT: 2 5/8"

LOUVER QTY: 12

**FRONT** 