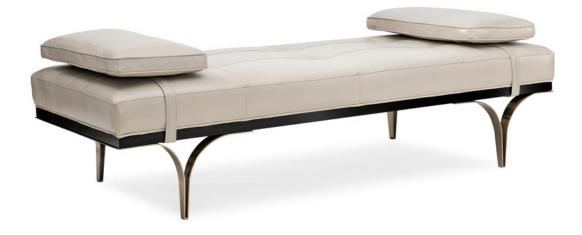

## HEAD TO HEAD DAYBED

m100-419-441-a

**COLLECTION: MODERN EDGE** 

DIMENSIONS: 76.25W x 33.25D x 19.75H

Designed for daydreaming, this daybed is truly lounge-worthy. Clean lines and elegant tailoring distinguish its appearance and are enhanced by a semi-aniline cover tufted in a modern grid pattern. A plush pillow highlights each end of this brilliant piece and can be secured or removed with ease. Metal V-shaped legs finished in Whisper of Gold elevate this daybed while lending an airy openness to its overall appearance. Designed to flatter every space, this special piece delivers a look you'll love for years to come.

**CONSTRUCTION:** Plush poly foam cushion. | No sag seat. | Blendown bolsters.

## FINISH:

Satin Ebony

Gold

FABRIC:

Body: 9146-83CC Leather