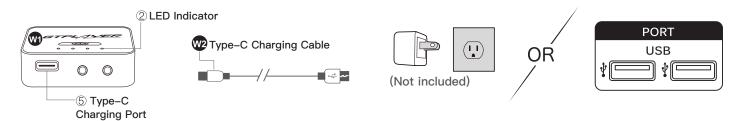

#### (2). Power

Connect the Bluetooth receiver with type-C charging cable or battery charger (Not included). Also, you can fully charge the Bluetooth receiver of for about 90min before use. (There are 4 blue lights • • • • in total, and one blue light • represents 25% battery.)