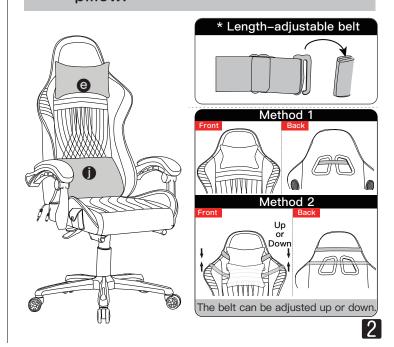

yer.com

If you have any questions about the product, please contact us through the contact information on the left. We will try our best to solve your problem within 24H (except weekends and holidays).

# Check All the Accessories **Accessory** Details



#### Instructions Before Using Chair Installation

Please keep the original box in case you might need to return or replace the product.





Install the mechanism and footrest rails.



4 Place the seat on the gas lift.



6 Install the connector on the chair back.



6 Install the connector on the rear end of the mechanism.



**7** Install the armrests.



DO NOT tighten the screws completely until they are fixed in the correct position. Put the washer **u** between the armrest and chair body.

Attach the headrest and lumbar pillow.



# 9 Install the footrest. 2 M5\*8



# 1 Instructions For Use Functions Display

Please read the function introduction carefully.



Lift up the "LIFT" lever to adjust the height of chair, and release the "LIFT" lever at a desired height.

Lift body slightly off the seat when

Lift body slightly off the seat when adjusting the height.



# To operate back recline function



Pull up on the "RCL" lever and the back angle tilts independently with user's motion. Push down on "RCL" lever and the back angle is locked in position.

Rest on the back when resetting back to its normal position, otherwise the back may rebound rapidly.



# **●** Bluetooth Receiver User Manual **♦**

# 01. This device can play audio through Bluetooth function.





Note: Please ensure that all audio jacks in the AR