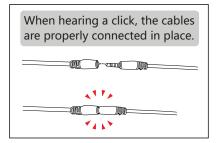

# 01. This device can play audio through Bluetooth function.

Note: Please ensure that all audio jacks in the AREA 1 and AREA 2 are properly connected in place, otherwise one side of the Bluetooth speakers may not sound.