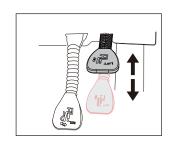

# 1 Instructions For Use Functions Display

Please read the function introduction carefully.

Lift up the "LIFT" lever to adjust the height of chair, and release the "LIFT" lever at a desired height.

Lift body slightly off the seat when

Lift body slightly off the seat when adjusting the height.