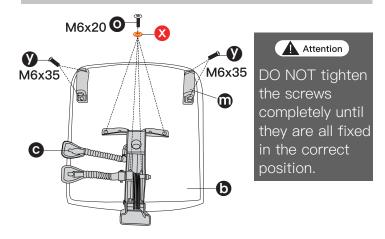

#### Instructions Before Using Chair Installation

Please keep the original box in case you might need to return or replace the product.

Install the mechanism and footrest rails.

4 Place the seat on the gas lift.

6 Install the connector on the chair back.

6 Install the connector on the rear end of the mechanism.

**7** Install the armrests.

DO NOT tighten the screws completely until they are fixed in the correct position. Put the washer **u** between the armrest and chair body.

Feedback or reviews from you will greatly help us offer better services to players around the world.

Best regards!

\* ATTENTION! During installation, DO NOT tighten all the screws completely until all the screws are fixed in the correct position.