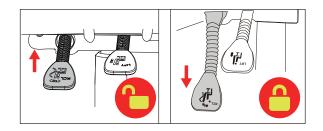

# 1 Instructions For Use Functions Display

Please read the function introduction carefully.

Lift up the "LIFT" lever to adjust the height of chair, and release the "LIFT" lever at a desired height.

Lift body slightly off the seat when

Lift body slightly off the seat when adjusting the height.

# To operate back recline function

Pull up on the "RCL" lever and the back angle tilts independently with user's motion. Push down on "RCL" lever and the back angle is locked in position.

Rest on the back when resetting back to its normal position, otherwise the back may rebound rapidly.