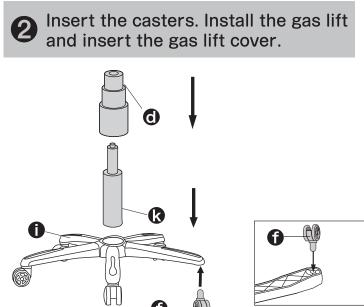

#### Instructions Before Using Chair Installation

Please keep the original box in case you might need to return or replace the product.

Install the mechanism and footrest rails.

4 Place the seat on the gas lift.