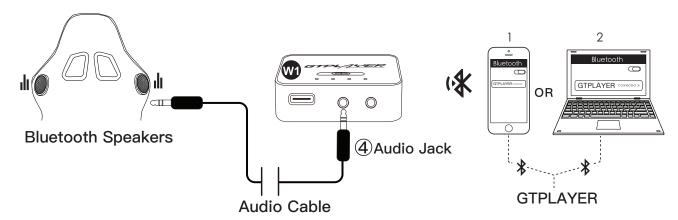

# 01. This device can play audio through Bluetooth function.

Note: Please ensure that all audio jacks in the AREA 1 and AREA 2 are properly connected in place, otherwise one side of the Bluetooth speakers may not sound.

#### Connecting to smartphones and other devices:

- 1. Long press the multi-function button ① for 2s to turn on the Bluetooth receiver **.** The LED indicator light flashes red and blue • , and the voice will prompt "POWER ON".
- 2. Activate the Bluetooth function on your phone and search for Bluetooth devices. Pair your phone to "GTPLAYER".
- 3. After successful pairing, voice will prompt "Connected".
- 4. If the connection is broken, voice will prompt "Disconnected".
- 5. If there is no connection, the Bluetooth receiver will automatically turn off after 5 min.
- 6. After connection, the blue light will light up. After a period of time, it will enter the energy –saving mode and only one blue light will be on.

- 3). Connect Bluetooth Reciver m to the Bluetooth speakers, now you can enjoy music wirelessly.
  - 3.1). The music automatically pauses when you dial a phone number or receive an incoming call.
  - 3.2). This Bluetooth music receiver doesn't have a microphone, so you need to switch the call to the mobile phone. The music will automatically play when the call is ended.
- 4). Play Music Short press multi-function button once to play music. Pause Music — Short press multi-function button once to pause when playing music.
- 5). Click the multi-function button ① to check the remaining battery.