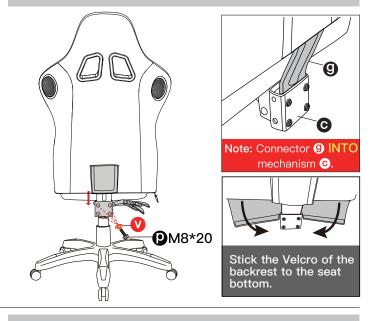

6 Install the connector on the chair back.

6 Install the connector on the rear end of the mechanism.

**7** Install the armrests.

DO NOT tighten the screws completely until they are fixed in the correct position. Put the washer **u** between the armrest and chair body.

Attach the headrest and lumbar pillow.