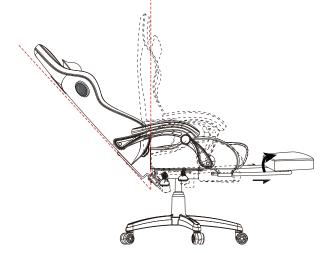

# To operate back recline function

Pull up on the "RCL" lever and the back angle tilts independently with user's motion. Push down on "RCL" lever and the back angle is locked in position.

Rest on the back when resetting back to its normal position, otherwise the back may rebound rapidly.