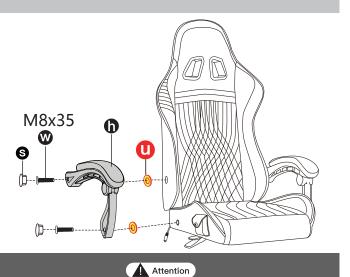

6 Install the connector on the chair back.

6 Install the connector on the rear end of the mechanism.

**7** Install the armrests.

DO NOT tighten the screws completely until they are fixed in the correct position. Put the washer **u** between the armrest and chair body.