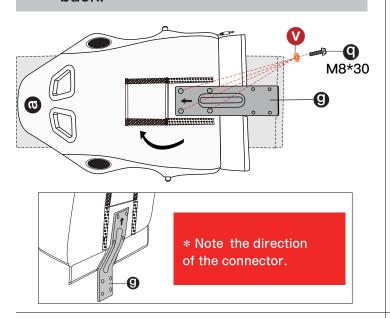

6 Install the connector on the chair back.

6 Install the connector on the rear end of the mechanism.

**7** Install the armrests.

DO NOT tighten the screws completely until they are fixed in the correct position. Put the washer **u** between the armrest and chair body.