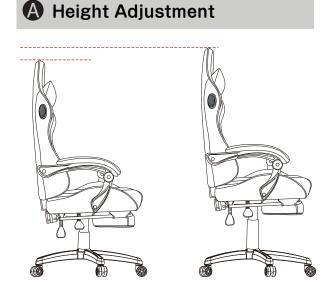

# 1 Instructions For Use Functions Display

Please read the function introduction carefully.

Lift up the "LIFT" lever to adjust the height of chair, and release the "LIFT" lever at a desired height.

Lift body slightly off the seat when

Lift body slightly off the seat when adjusting the height.