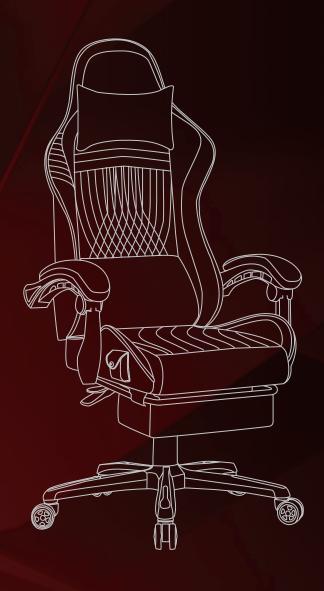

# ASSEMBLY INSTRUCTIONS



#### **READ THIS MANUAL**

Do not use this product until you read and understand the instructions in this manual.

KEEP THIS MANUAL FOR FUTURE REFERENCE.

This manual is intended for installation and use. The pattern should be subject to the product you receive.

Version: 2023.12.11



E-mail: us@gtplayer.com

www.gtplayer.com

If you have any questions about the product, please contact us through the contact information on the left. We will try our best to solve your problem within 24H (except weekends and holidays).

# Check All the Accessories **Accessory** Details



#### Instructions Before Using Chair Installation

Please keep the original box in case you might need to return or replace the product.





Install the mechanism and footrest rails.



4 Place the seat on the gas lift.