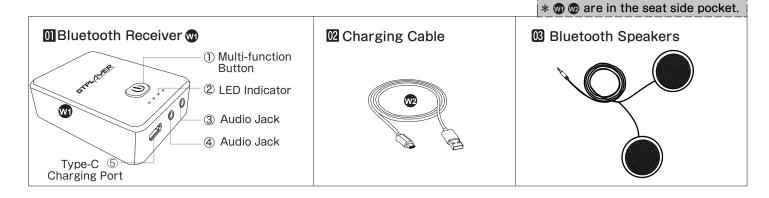

ully.



Lift up the "LIFT" lever to adjust the height of chair, and release the "LIFT" lever at a desired height.

Lift body slightly off the seat when

Lift body slightly off the seat when adjusting the height.



# To operate back recline function



Pull up on the "RCL" lever and the back angle tilts independently with user's motion. Push down on "RCL" lever and the back angle is locked in position.

Rest on the back when resetting back to its normal position, otherwise the back may rebound rapidly.



# **●** Bluetooth Receiver User Manual **♦**

# 01. This device can play audio through Bluetooth function.





Note: Please ensure that all audio jacks in the AREA 1 and AREA 2 are properly connected in place, otherwise one side of the Bluetooth speakers may not sound.

# 02. Contents



# 03. BASIC OPERATION

#### (1). APP Control



The Bluetooth receiver @ can be controlled through APP.

If you are interested, scan the APP QR code to get the APP.

#### (2). Power

Connect the Bluetooth receiver with type-C charging cable or battery charger (Not included). Also, you can fully charge the Bluetooth receiver of for about 90min before use. (There are 4 blue lights • • • • in total, and one blue light • represents 25% battery.)



#### (3).Pair and Connect

#### Connecting to smartphones and other devices:

- 1. Long press the multi-function button ① for 2s to turn on the Bluetooth receiver **.** The LED indicator light flashes red and blue • , and the voice will prompt "POWER ON".
- 2. Activate the Bluetooth function on your phone and search for Bluetooth devices. Pair you