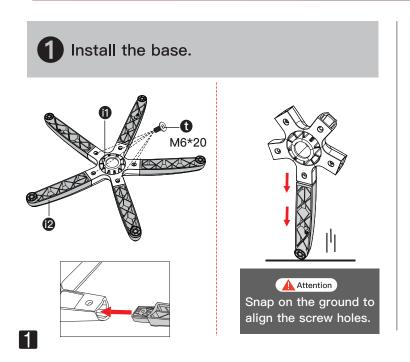

#### Instructions Before Using Chair Installation

Please keep the original box in case you might need to return or replace the product.

Install the mechanism and footrest rails.

4 Place the seat on the gas lift.