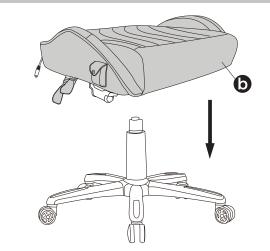

#### Instructions Before Using Chair Installation

Please keep the original box in case you might need to return or replace the product.

Install the mechanism and footrest rails.

4 Place the seat on the gas lift.