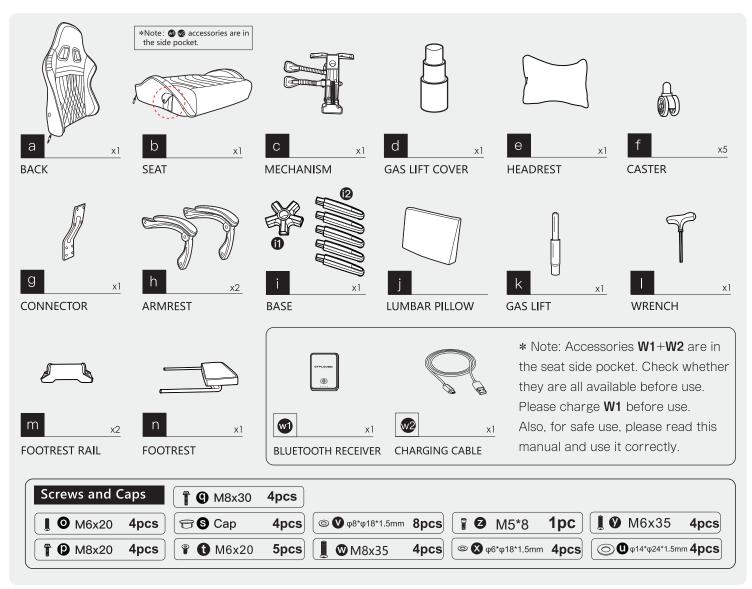

# ASSEMBLY INSTRUCTIONS



#### **READ THIS MANUAL**

Do not use this product until you read and understand the instructions in this manual.

KEEP THIS MANUAL FOR FUTURE REFERENCE.

This manual is intended for installation and use. The pattern should be subject to the product you receive.

Version: 2023.12.11



E-mail: us@gtplayer.com

www.gtplayer.com

If you have any questions about the product, please contact us through the contact information on the left. We will try our best to solve your problem within 24H (except weekends and holidays).

# Check All the Accessories **Accessory** Details



#### Instructions Before Using Chair Installation

Please keep the original box in case you might need to return or replace the product.





Install the mechanism and footrest rails.



4 Place the seat on the gas lift.



6 Install the connector on the chair back.



6 Install the connector on the rear end of the mechanism.



**7** Install the armrests.



DO NOT tighten the screws completely until they are fixed in the correct position. Put the washer **u** between the armrest and chair body.

Attach the headrest and lumbar pillow.



# 9 Install the footrest. 2 M5\*8



# 1 Instructions For Use Functions Display

Please read the function introduction carefully.



Lift up the "LIFT" lever to adjust the height of chair, and release the "LIFT" lever at a desired height.

Lift body sli