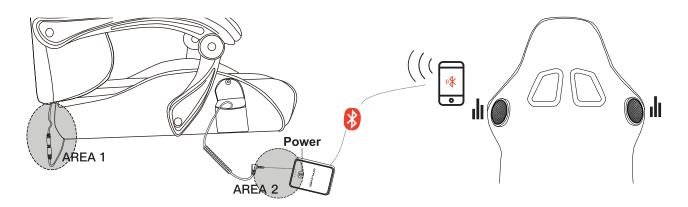

# 01. This device can play audio through Bluetooth function.

Note: Please ensure that all audio jacks in the AREA 1 and AREA 2 are properly connected in place, otherwise one side of the Bluetooth speakers may not sound.

#### (2). Power

Connect the Bluetooth receiver with type-C charging cable or battery charger (Not included). Also, you can fully charge the Bluetooth receiver of for about 90min before use. (There are 4 blue lights • • • • in total, and one blue light • represents 25% battery.)

#### Connecting to smartphones and other devices:

- 1. Long press the multi-function button ① for 2s to turn on the Bluetooth receiver **.** The LED indicator light flashes red and blue • , and the voice will prompt "POWER ON".
- 2. Activate the Bluetooth function on your phone and search for Bluetooth devices. Pair your phone to "GTPLAYER".
- 3. After successful pairing, voice will prompt "Connected".
- 4. If the connection is broken, voice will prompt "Disconnected".
- 5. If there is no connection, the Bluetooth receiver will automatically turn off after 5 min.
- 6. After connection, the blue light will light up. After a period of time, it will enter the energy –saving mode and only one blue light will be on.