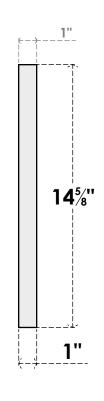

## GVPTR44X1501SN

44"W X 14-5/8"H TRIANGLE SURFACE MOUNT PVC GABLE VENT 8/12 PITCH: NON-FUNCTIONAL, W/ 3-1/2"W X 1"P STANDARD FRAME

**FRONT** 

SIDE

LOUVER HEIGHT: 2 1/4" LOUVER QTY: 3

1. INSTALLATION TO BE COMPLETED IN ACCORDANCE WITH MANUFACTURER'S SPECIFICATIONS. 2. DRAWING MAY NOT BE TO SCALE