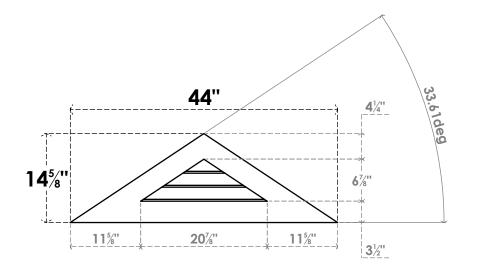

## GVPTR44X1501SN

44"W X 14-5/8"H TRIANGLE SURFACE MOUNT PVC GABLE VENT 8/12 PITCH: NON-FUNCTIONAL, W/ 3-1/2"W X 1"P STANDARD FRAME

**FRONT** 

SIDE

LOUVER HEIGHT: 2 1/4" LOUVER QTY: 3

1. INSTALLATION TO BE COMPLETED IN ACCORDANCE WITH MANUFACTURER'S SPECIFICATIONS. 2. DRAWING MAY NOT BE TO SCALE