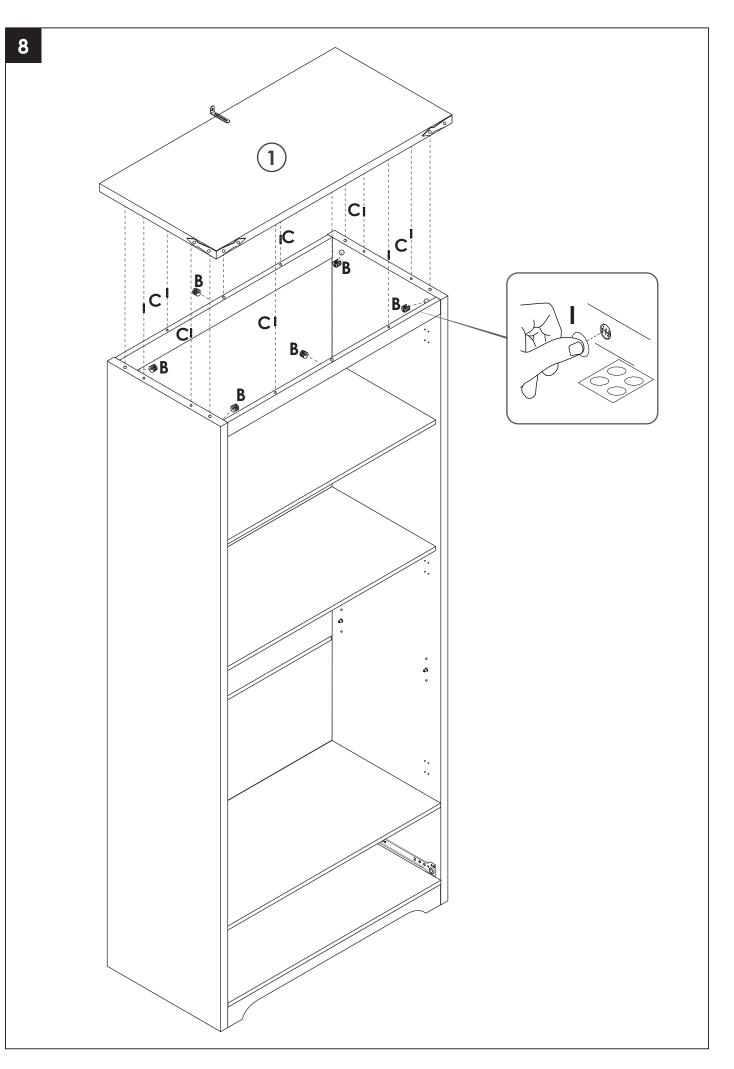

## **PRODUCT CARE**

- Please follow the instruction to assemble this item correctly.
- Don't make the screws be too loose or too tight.
- Please put the screws into the holes' position just as shown in the arrows of the image, and then clockwise rotate 90° or 180°
- More product parts, it is recommended that two people install
- The fittings pack contains small accessories that should be kept away from small children.