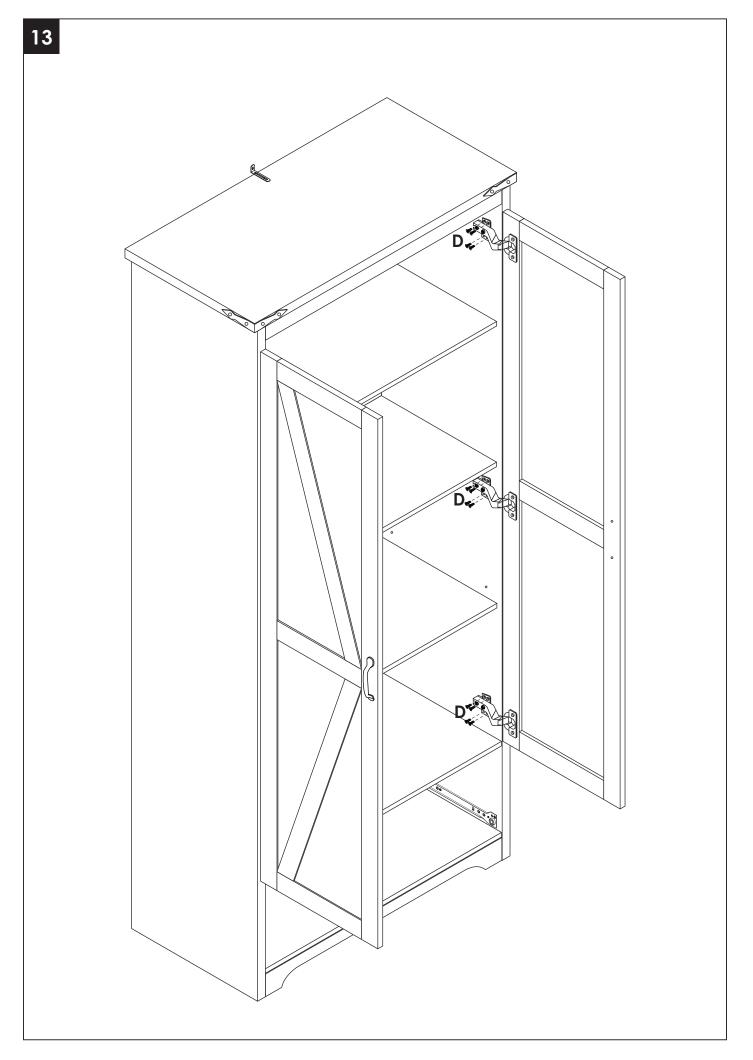

## **PRODUCT CARE**

- Please follow the instruction to assemble this item correctly.
- Don't make the screws be too loose or too tight.
- Please put the screws into the holes' position just as shown in the arrows of the image, and then clockwise rotate 90° or 180°
- More product parts, it is recommended that two people install
- The fittings pack contains small accessories that should be kept away from small children.