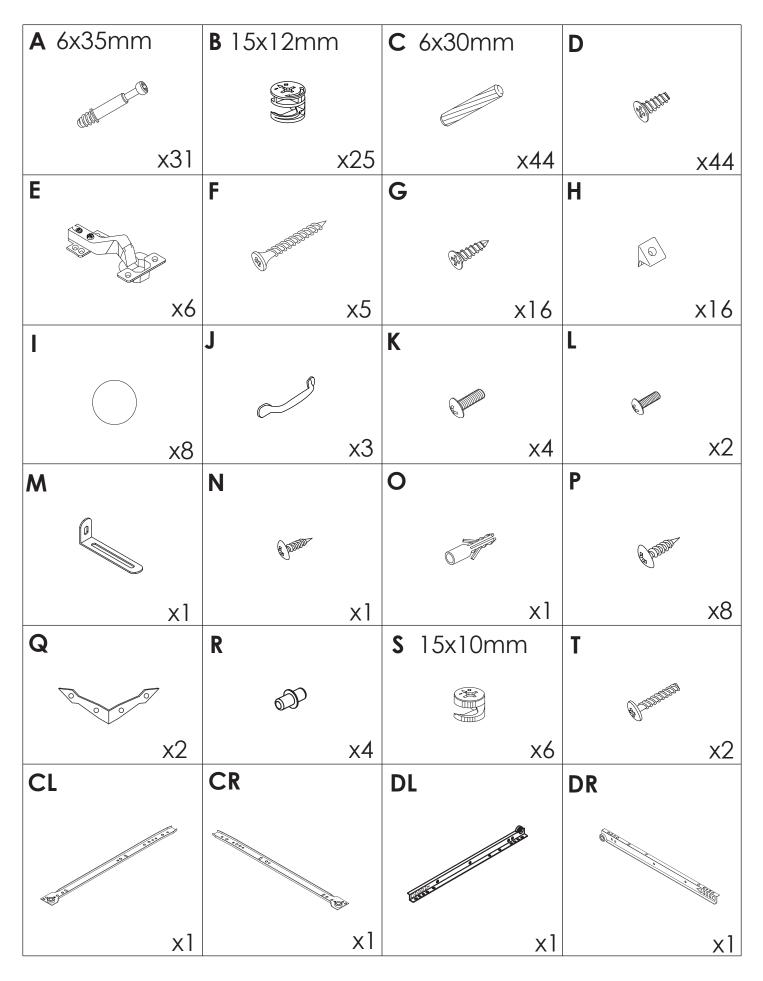

# STORAGE CABINET User Manual

## INTRODUCTION

Thank you for choosing the Storage Cabinet. Please read this user manual carefully and keep it for future reference. If you need any assistance, please contact us by email with your order number and details.

### PACKAGE CONTENTS

- 1 x Storage Cabinet
- 1 x Pack of Accessories
- 1 x User Manual

## **PRODUCT CARE**

- Please follow the instruction to assemble this item correctly.
- Don't make the screws be too loose or too tight.
- Please put the screws into the holes' position just as shown in the arrows of the image, and then clockwise rotate 90° or 180°
- More product parts, it is recommended that two people install
- The fittings pack contains small accessories that should be kept away from small children.

#### HARDWARE SUPPLIED



#### PANEL LAYOUT































#### **GUARANTEE**

Storage Cabinet offers a **90-days** warranty that begins on the date of the original purchase and applies to problems caused by the manufacturer. For questions, assistance, or support, please contact the Customer Service by e-mail with your order number and details. We will send you further information about the solution.

#### Model: