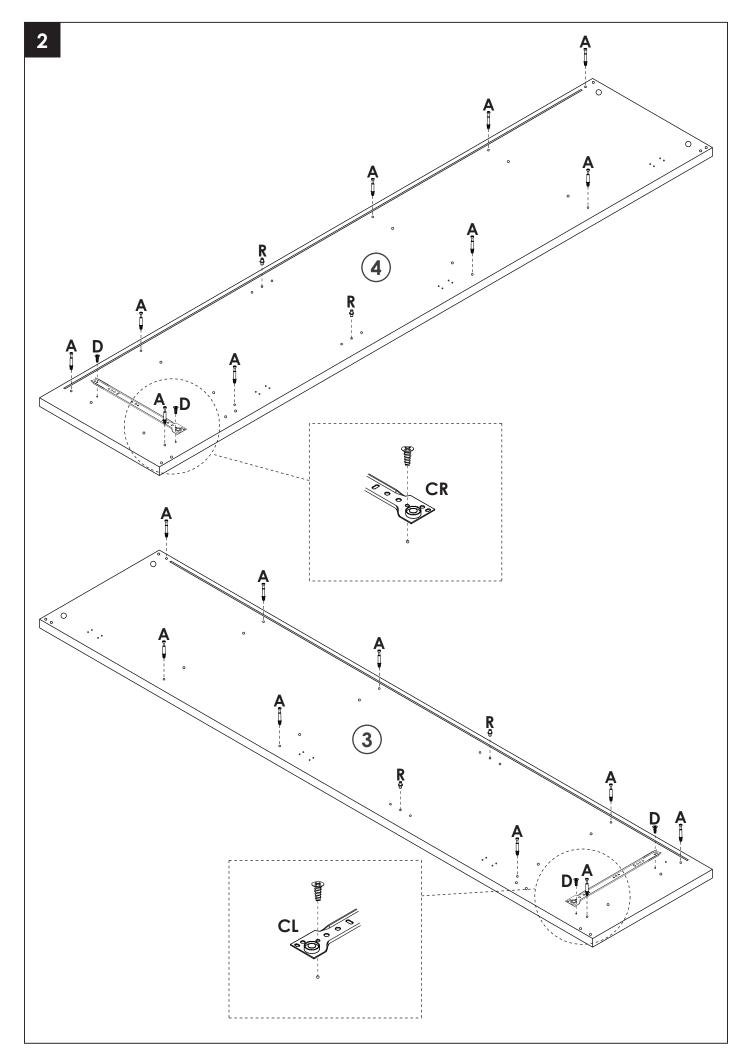

## **PRODUCT CARE**

- Please follow the instruction to assemble this item correctly.
- Don't make the screws be too loose or too tight.
- Please put the screws into the holes' position just as shown in the arrows of the image, and then clockwise rotate 90° or 180°
- More product parts, it is recommended that two people install
- The fittings pack contains small accessories that should be kept away from small children.