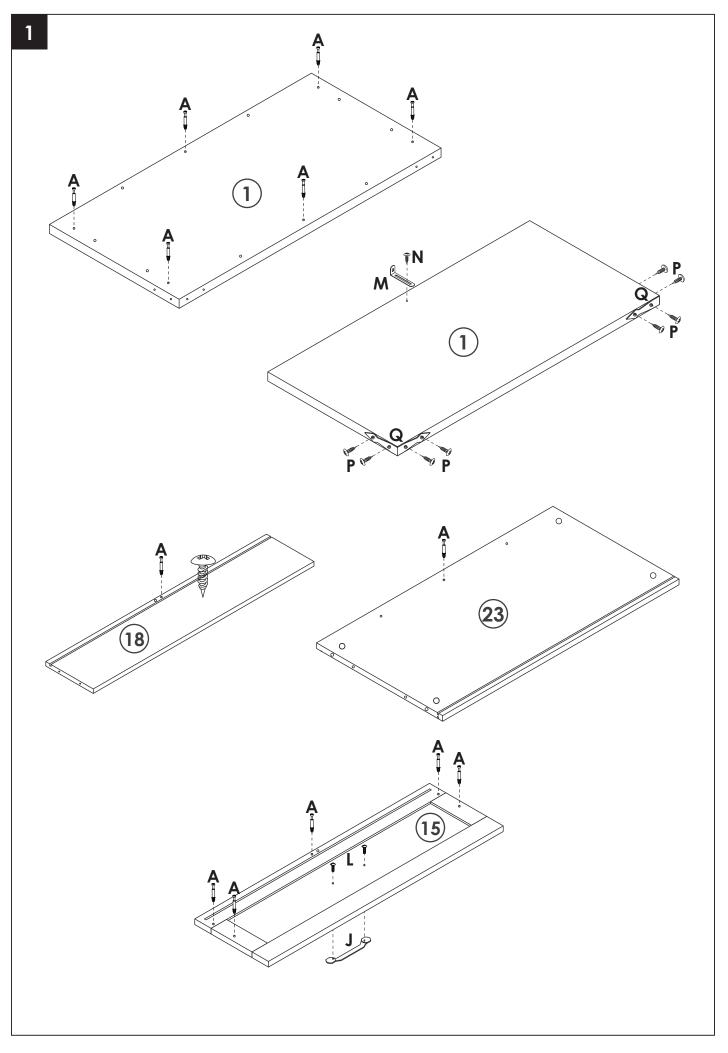

## **PRODUCT CARE**

- Please follow the instruction to assemble this item correctly.
- Don't make the screws be too loose or too tight.
- Please put the screws into the holes' position just as shown in the arrows of the image, and then clockwise rotate 90° or 180°
- More product parts, it is recommended that two people install
- The fittings pack contains small accessories that should be kept away from small children.