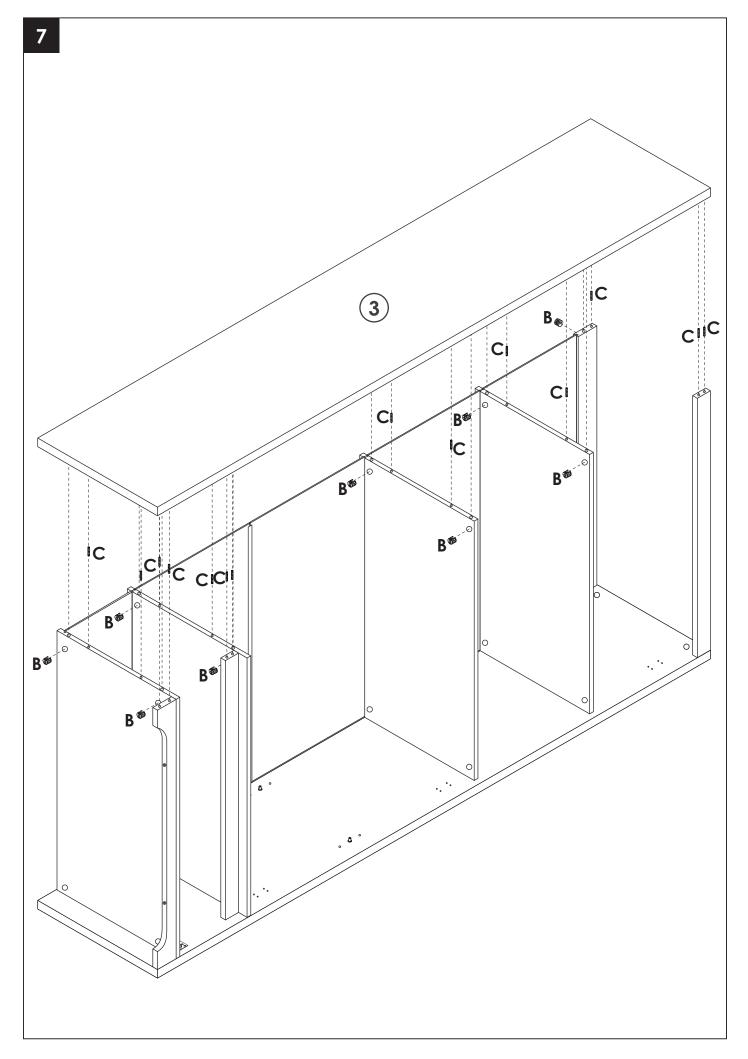

## **PRODUCT CARE**

- Please follow the instruction to assemble this item correctly.
- Don't make the screws be too loose or too tight.
- Please put the screws into the holes' position just as shown in the arrows of the image, and then clockwise rotate 90° or 180°
- More product parts, it is recommended that two people install
- The fittings pack contains small accessories that should be kept away from small children.