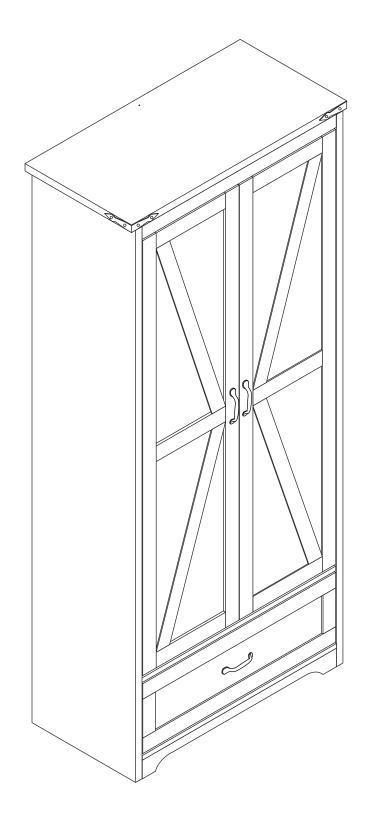

# STORAGE CABINET User Manual

## INTRODUCTION

Thank you for choosing the Storage Cabinet. Please read this user manual carefully and keep it for future reference. If you need any assistance, please contact us by email with your order number and details.

### PACKAGE CONTENTS

- 1 x Storage Cabinet
- 1 x Pack of Accessories
- 1 x User Manual

## **PRODUCT CARE**

- Please follow the instruction to assemble this item correctly.
- Don't make the screws be too loose or too tight.
- Please put the screws into the holes' position just as shown in the arrows of the image, and then clockwise rotate 90° or 180°
- More product parts, it is recommended that two people install
- The fittings pack contains small accessories that should be kept away from small children.

#### HARDWARE SUPPLIED



##