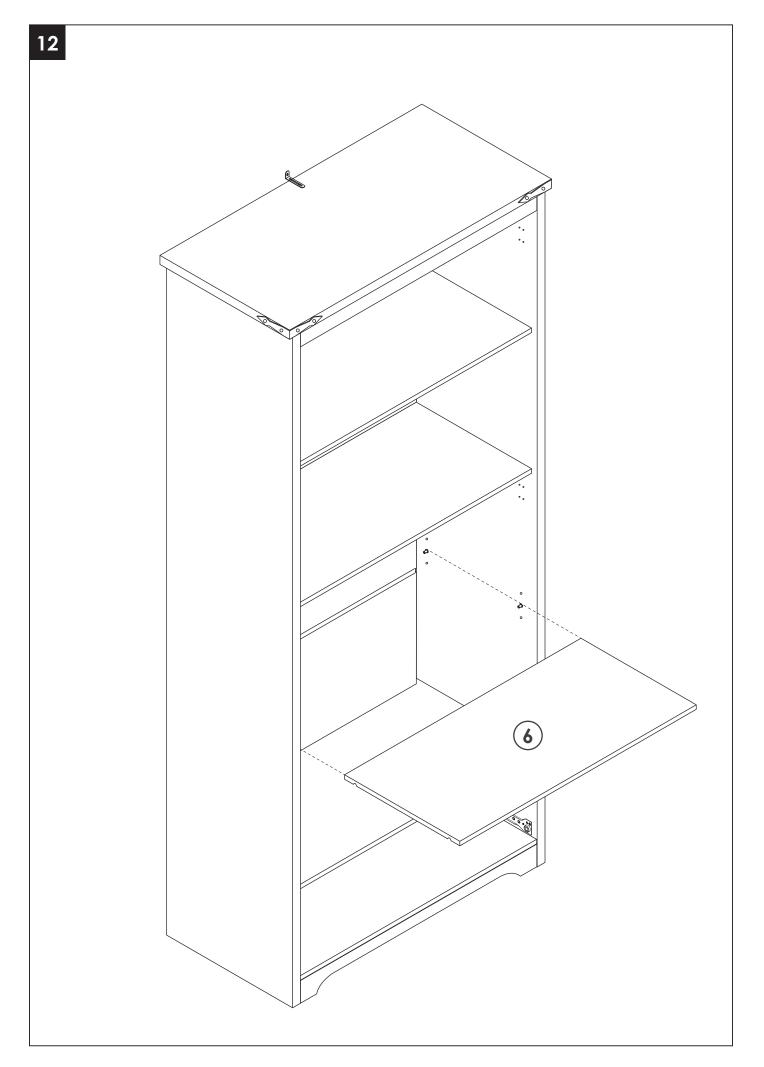

## **PRODUCT CARE**

- Please follow the instruction to assemble this item correctly.
- Don't make the screws be too loose or too tight.
- Please put the screws into the holes' position just as shown in the arrows of the image, and then clockwise rotate 90° or 180°
- More product parts, it is recommended that two people install
- The fittings pack contains small accessories that should be kept away from small children.