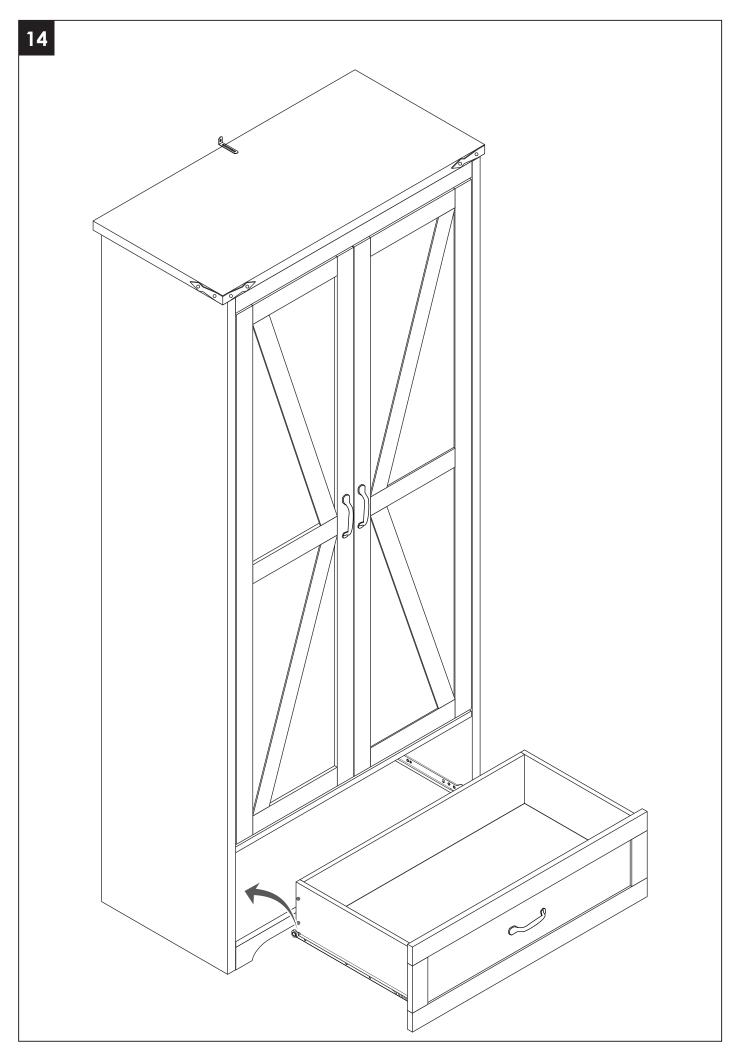

## **PRODUCT CARE**

- Please follow the instruction to assemble this item correctly.
- Don't make the screws be too loose or too tight.
- Please put the screws into the holes' position just as shown in the arrows of the image, and then clockwise rotate 90° or 180°
- More product parts, it is recommended that two people install
- The fittings pack contains small accessories that should be kept away from small children.