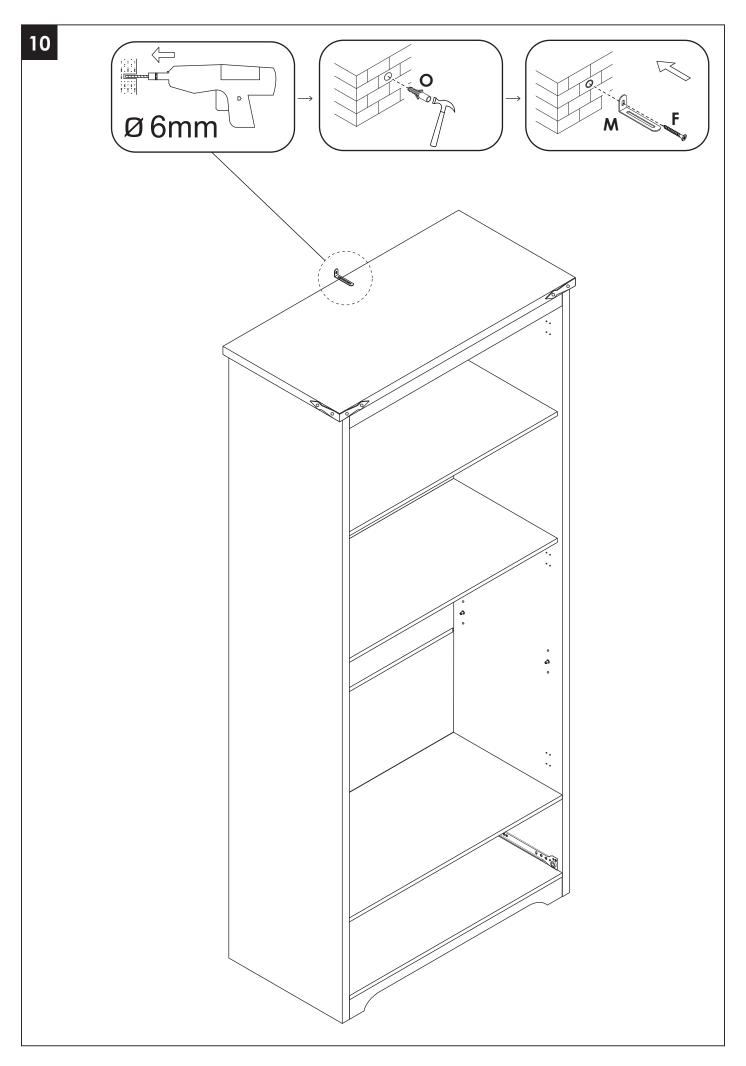

## **PRODUCT CARE**

- Please follow the instruction to assemble this item correctly.
- Don't make the screws be too loose or too tight.
- Please put the screws into the holes' position just as shown in the arrows of the image, and then clockwise rotate 90° or 180°
- More product parts, it is recommended that two people install
- The fittings pack contains small accessories that should be kept away from small children.