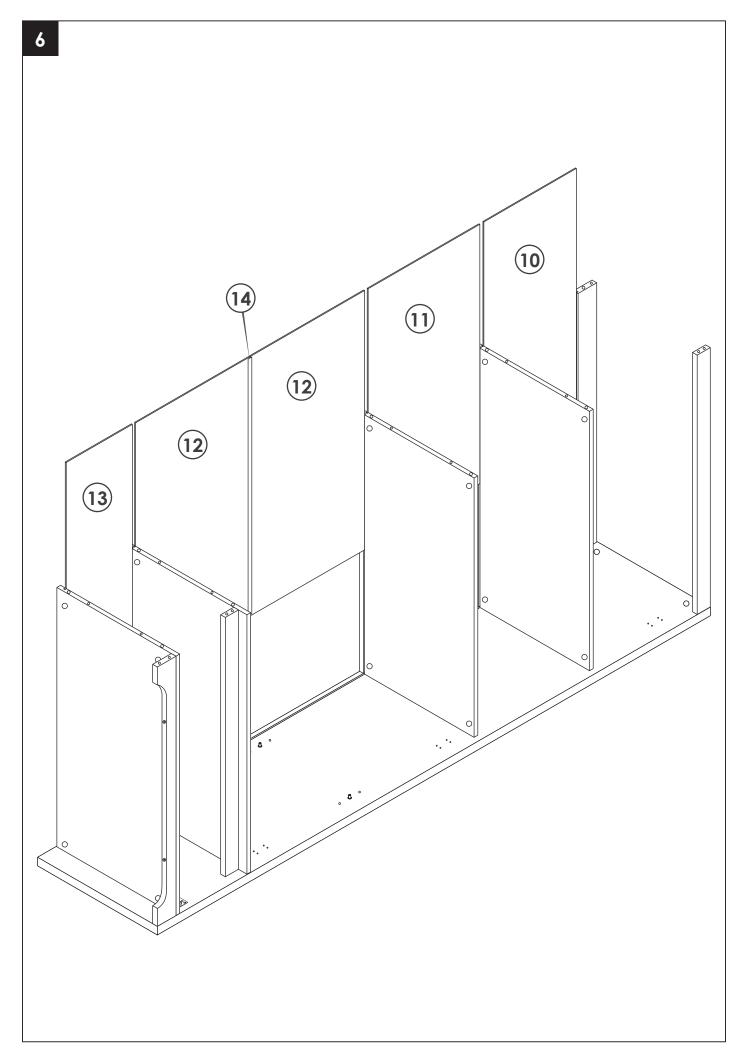

## **PRODUCT CARE**

- Please follow the instruction to assemble this item correctly.
- Don't make the screws be too loose or too tight.
- Please put the screws into the holes' position just as shown in the arrows of the image, and then clockwise rotate 90° or 180°
- More product parts, it is recommended that two people install
- The fittings pack contains small accessories that should be kept away from small children.