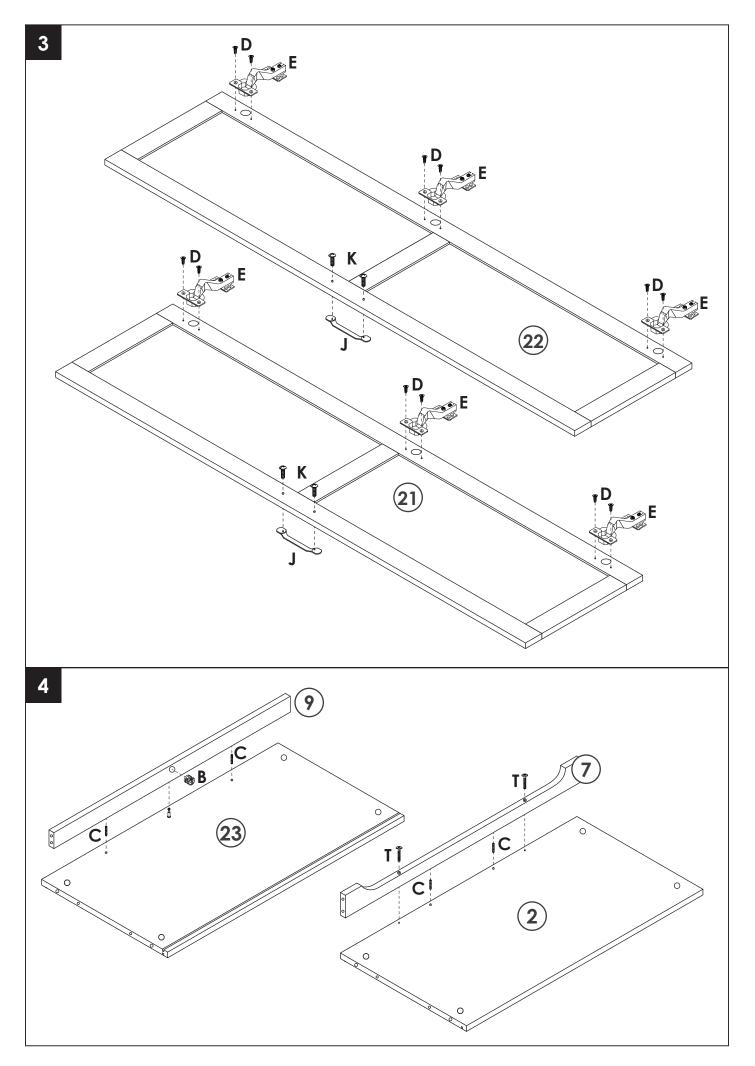

## **PRODUCT CARE**

- Please follow the instruction to assemble this item correctly.
- Don't make the screws be too loose or too tight.
- Please put the screws into the holes' position just as shown in the arrows of the image, and then clockwise rotate 90° or 180°
- More product parts, it is recommended that two people install
- The fittings pack contains small accessories that should be kept away from small children.