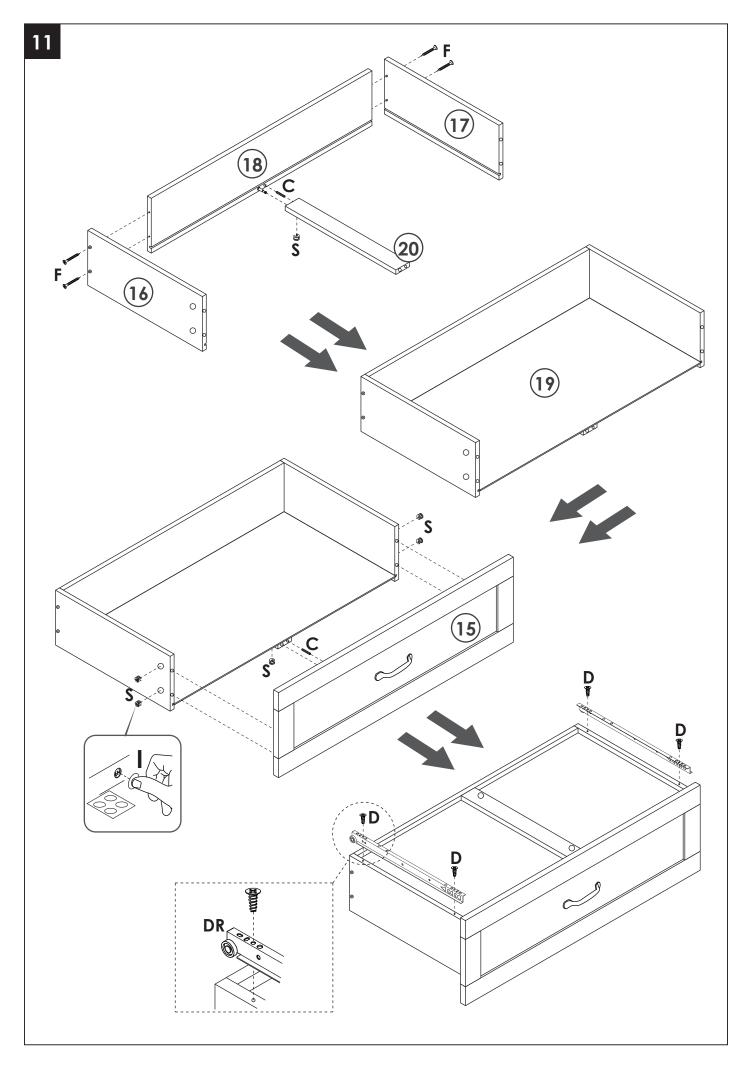

## **PRODUCT CARE**

- Please follow the instruction to assemble this item correctly.
- Don't make the screws be too loose or too tight.
- Please put the screws into the holes' position just as shown in the arrows of the image, and then clockwise rotate 90° or 180°
- More product parts, it is recommended that two people install
- The fittings pack contains small accessories that should be kept away from small children.