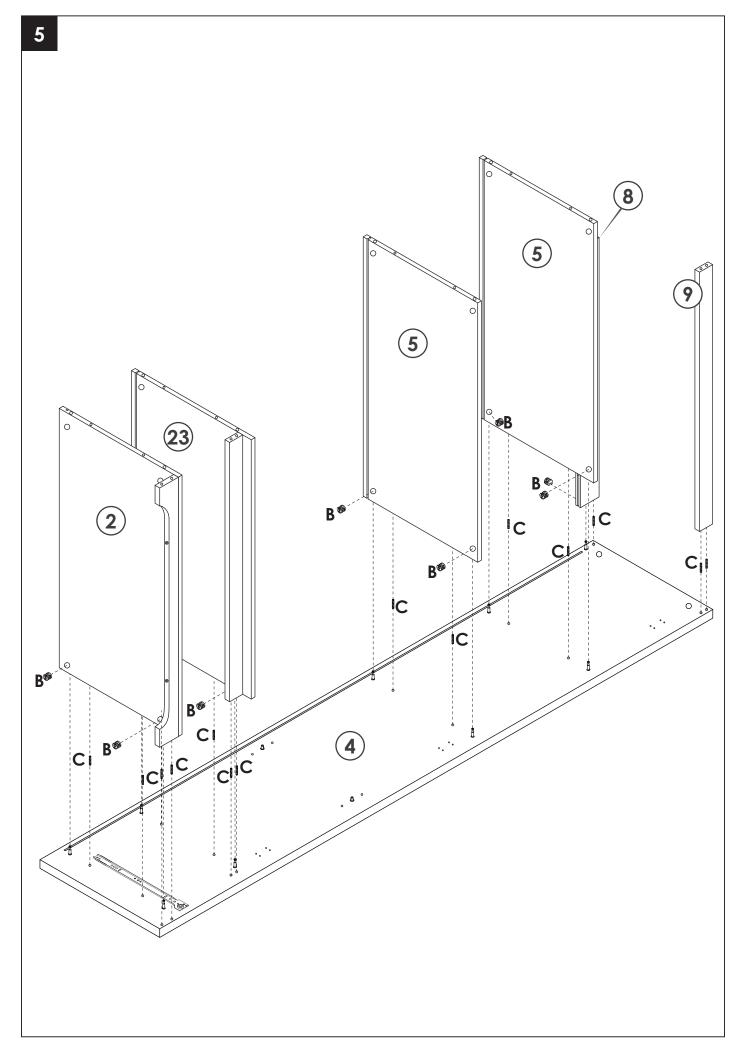

## **PRODUCT CARE**

- Please follow the instruction to assemble this item correctly.
- Don't make the screws be too loose or too tight.
- Please put the screws into the holes' position just as shown in the arrows of the image, and then clockwise rotate 90° or 180°
- More product parts, it is recommended that two people install
- The fittings pack contains small accessories that should be kept away from small children.