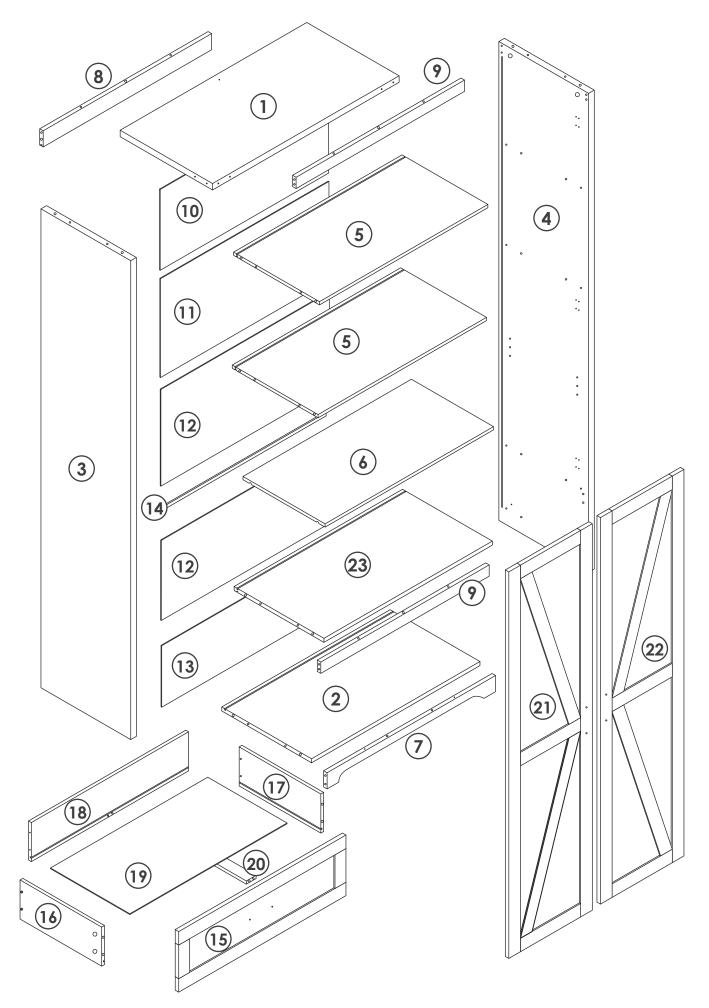

ET User Manual

## INTRODUCTION

Thank you for choosing the Storage Cabinet. Please read this user manual carefully and keep it for future reference. If you need any assistance, please contact us by email with your order number and details.

### PACKAGE CONTENTS

- 1 x Storage Cabinet
- 1 x Pack of Accessories
- 1 x User Manual

## **PRODUCT CARE**

- Please follow the instruction to assemble this item correctly.
- Don't make the screws be too loose or too tight.
- Please put the screws into the holes' position just as shown in the arrows of the image, and then clockwise rotate 90° or 180°
- More product parts, it is recommended that two people install
- The fittings pack contains small accessories that should be kept away from small children.

#### HARDWARE SUPPLIED



#### PANEL LAYOUT































#### **GUARANTEE**

Storage Cabinet offers a **90-days** warranty that begins on the date of the original purchase and applies to problems caused by the manufacturer. For questions, assistance, or support, please contact the Customer Service by e-mail with your order number and details. We will send you further information about the solution.

#### Model: