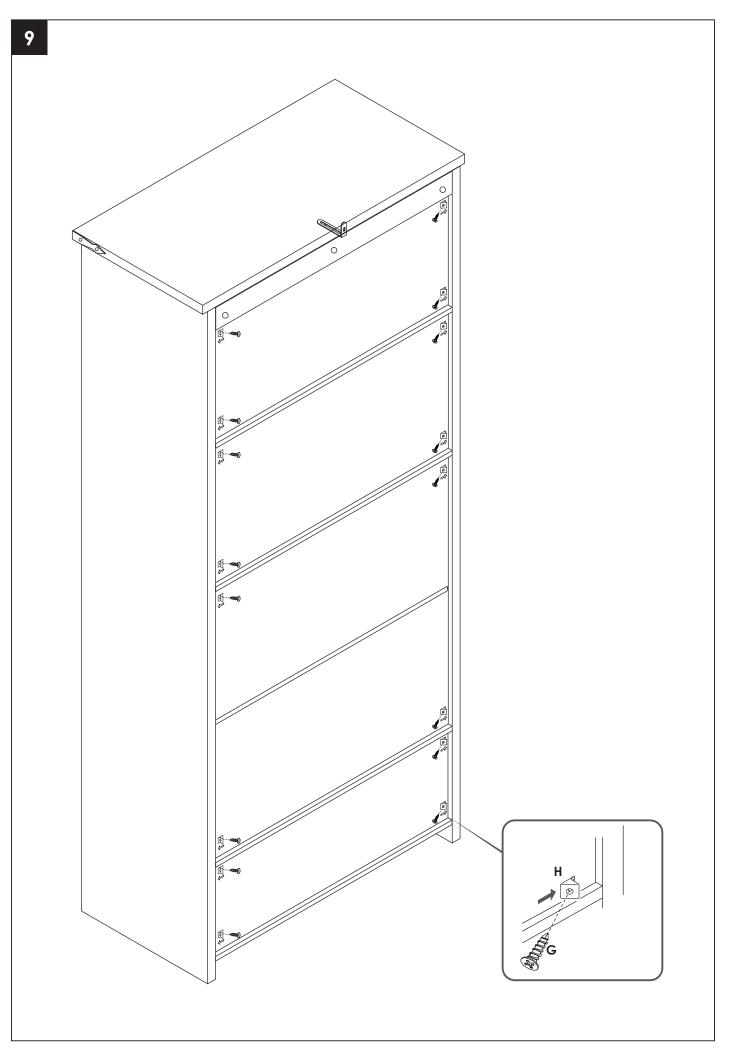

## **PRODUCT CARE**

- Please follow the instruction to assemble this item correctly.
- Don't make the screws be too loose or too tight.
- Please put the screws into the holes' position just as shown in the arrows of the image, and then clockwise rotate 90° or 180°
- More product parts, it is recommended that two people install
- The fittings pack contains small accessories that should be kept away from small children.