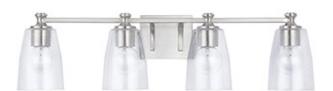

# **4 LIGHT VANITY**

**Brushed Nickel** 

Available Finishes: Brushed Nickel (BN), Bronze (BZ), Matte Black

(MB)

## **GLASS DESCRIPTION**

Clear Seeded Glass

Glass Dimensions: 5"W X 6.5"H