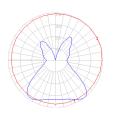

#### Dimensions =

Packaging =

1 x 19-13/16" x 7-9/16" x 36-11/16" / 6.83 lbs - 50 cm x 19 cm x 93 cm / 3.1 kg

Light distribution

Direct

Red = Max Cd. Through Vertical plane Blue = Max Cd. Through Horizontal plane Luminaire weight