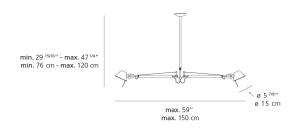

#### Dimensions =

Packaging =

1 x 19-13/16" x 7-9/16" x 36-11/16" / 6.83 lbs - 50 cm x 19 cm x 93 cm / 3.1 kg

Light distribution

Direct

Red = Max Cd. Through Vertical plane Blue = Max Cd. Through Horizontal plane Luminaire weight