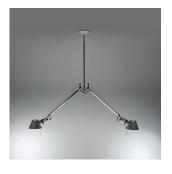

# Tolomeo double suspension aluminum

### Materials =

- Arms in extruded aluminum
- Joints and tension control knobs in polished die-cast aluminum
- Cables in stainless steel
- Telescopic stem in chrome plated steel
- Diffusers in aluminum

#### Features & Accessories

• Fully adjustable, articulated arms

• Telescopic stem adjustable at installation

- Rotatable 360° diffuser with incorporated on/off switches
- Mounting to standard electrical junction boxes